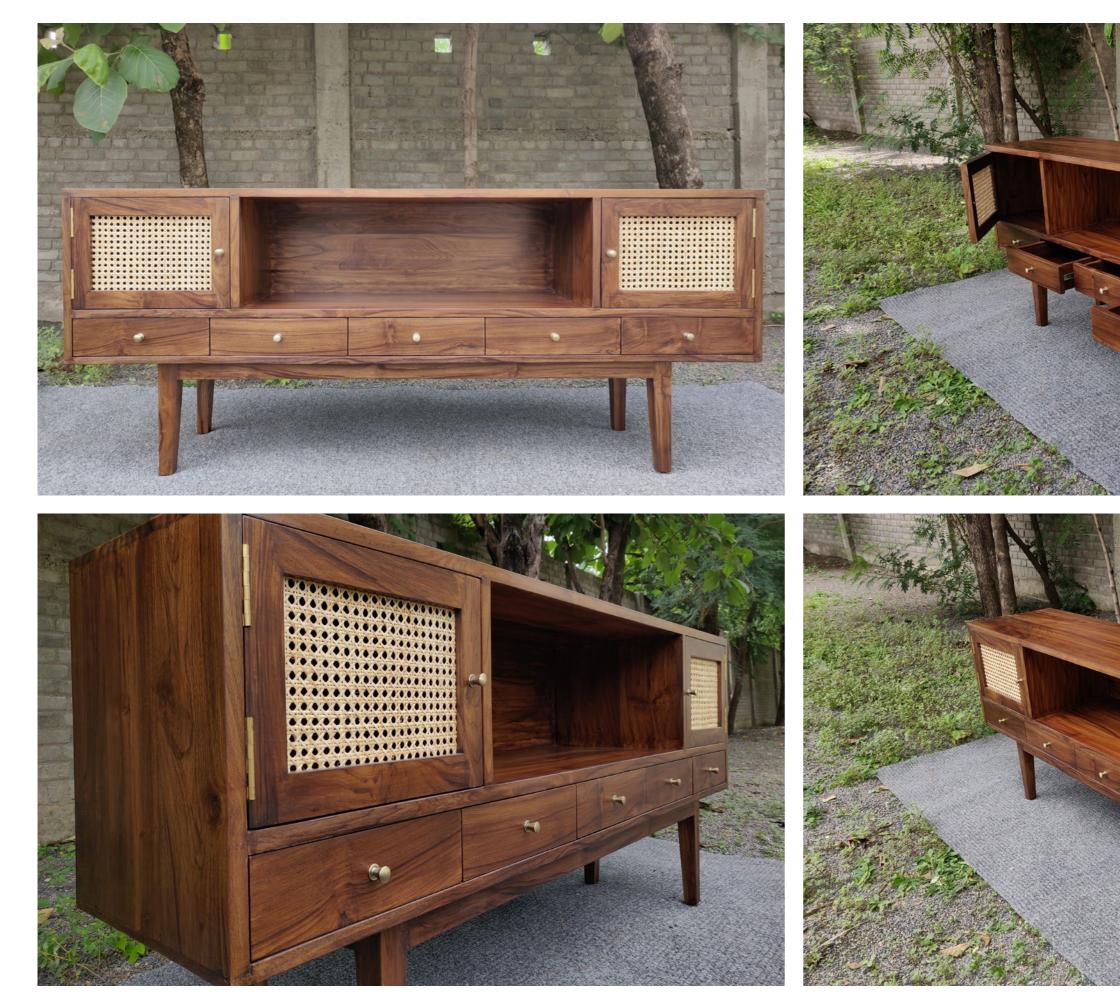

• Floyd console - 180 x 45 x 45 cms - White ash wood

• Joseph cabinet - 110 x 45 x 137 cms - White ash wood

• Sandook ottoman - 122 x 55 x 45 cms - Teakwood

• Kaath centre table - 185 x 95 x 40 cms - Mango wood