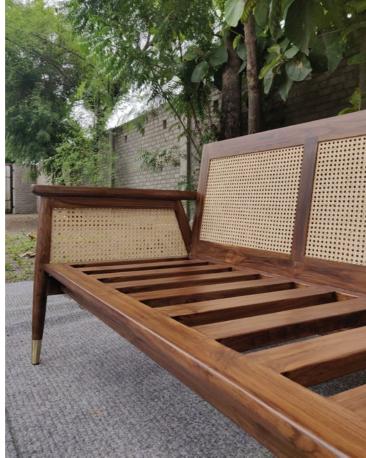

• Dune bed - 206 x 191 x 92 cms - Teakwood

• Victoria bed - 208 x 191 x 122 cms - Teakwood

• Victoria bedside table - 51 x 41 x 51 cms - Teakwood

• Elise bed - 214 x 191 x 27.5 cms - Teakwood

• Sidhya bed- 208 x 193 x 90 cms - White ash wood