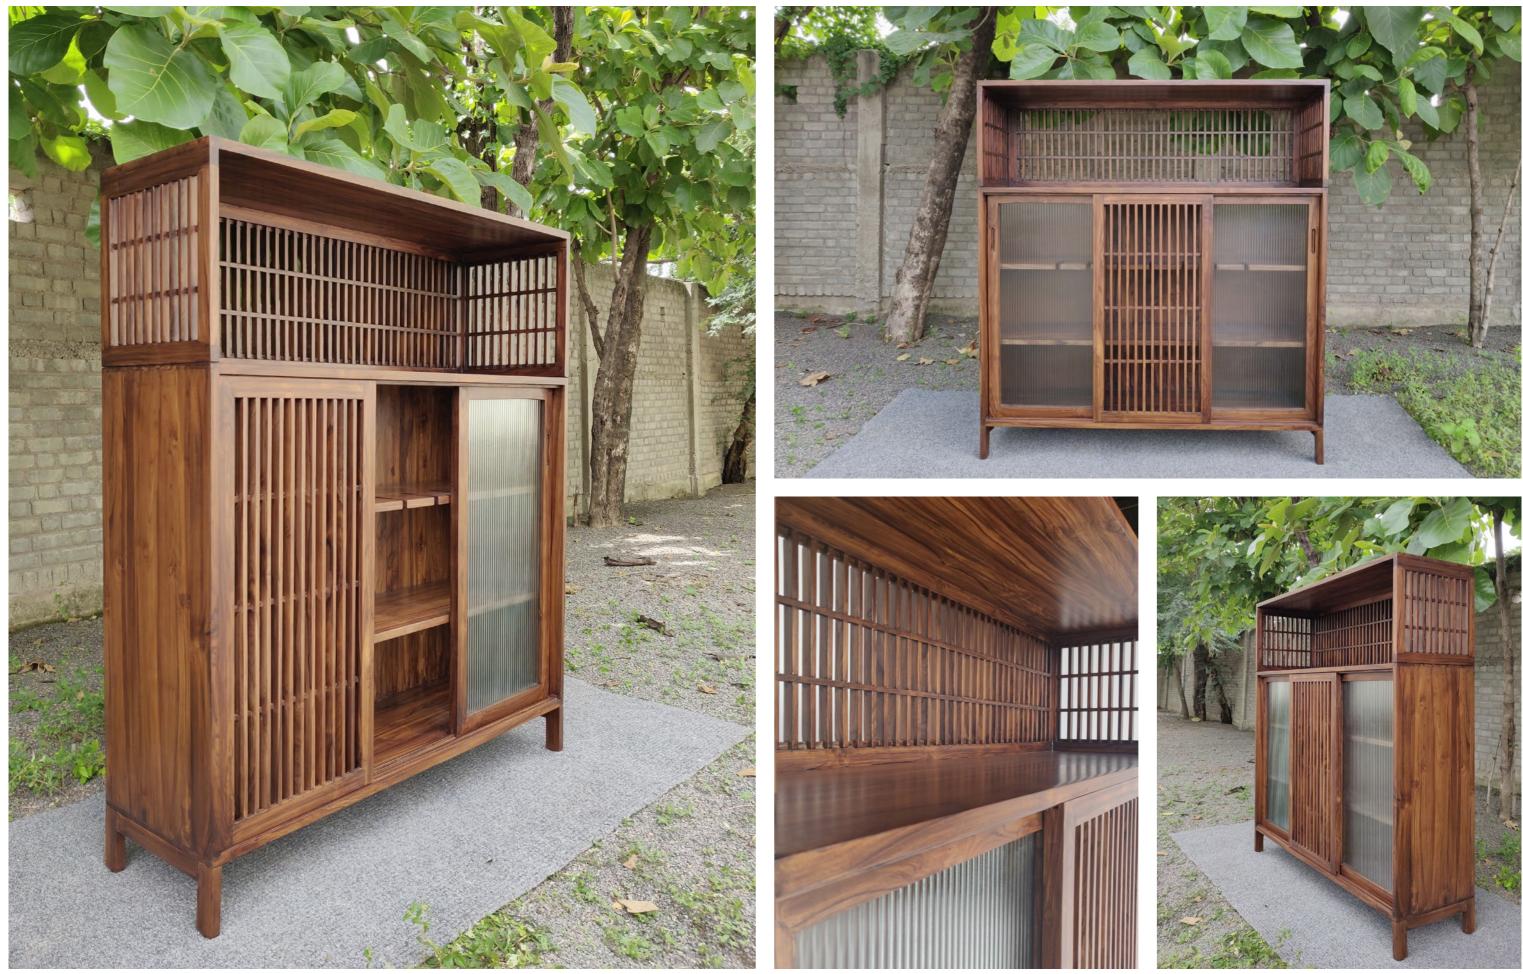

• Pierre sofa - 190 x 75 x 70 cms - Teakwood

• Kangaroo sofa (2 seater) - 120 x 80 x 60 cms - Teakwood

• Divinity daybed - 210 x 100 x 75 cms - Teakwood

• Okami table - 137 x 90 x 40 cms - Teakwood

• Sake bar cabinet - 153 x 46 x 168 cms - Teakwood