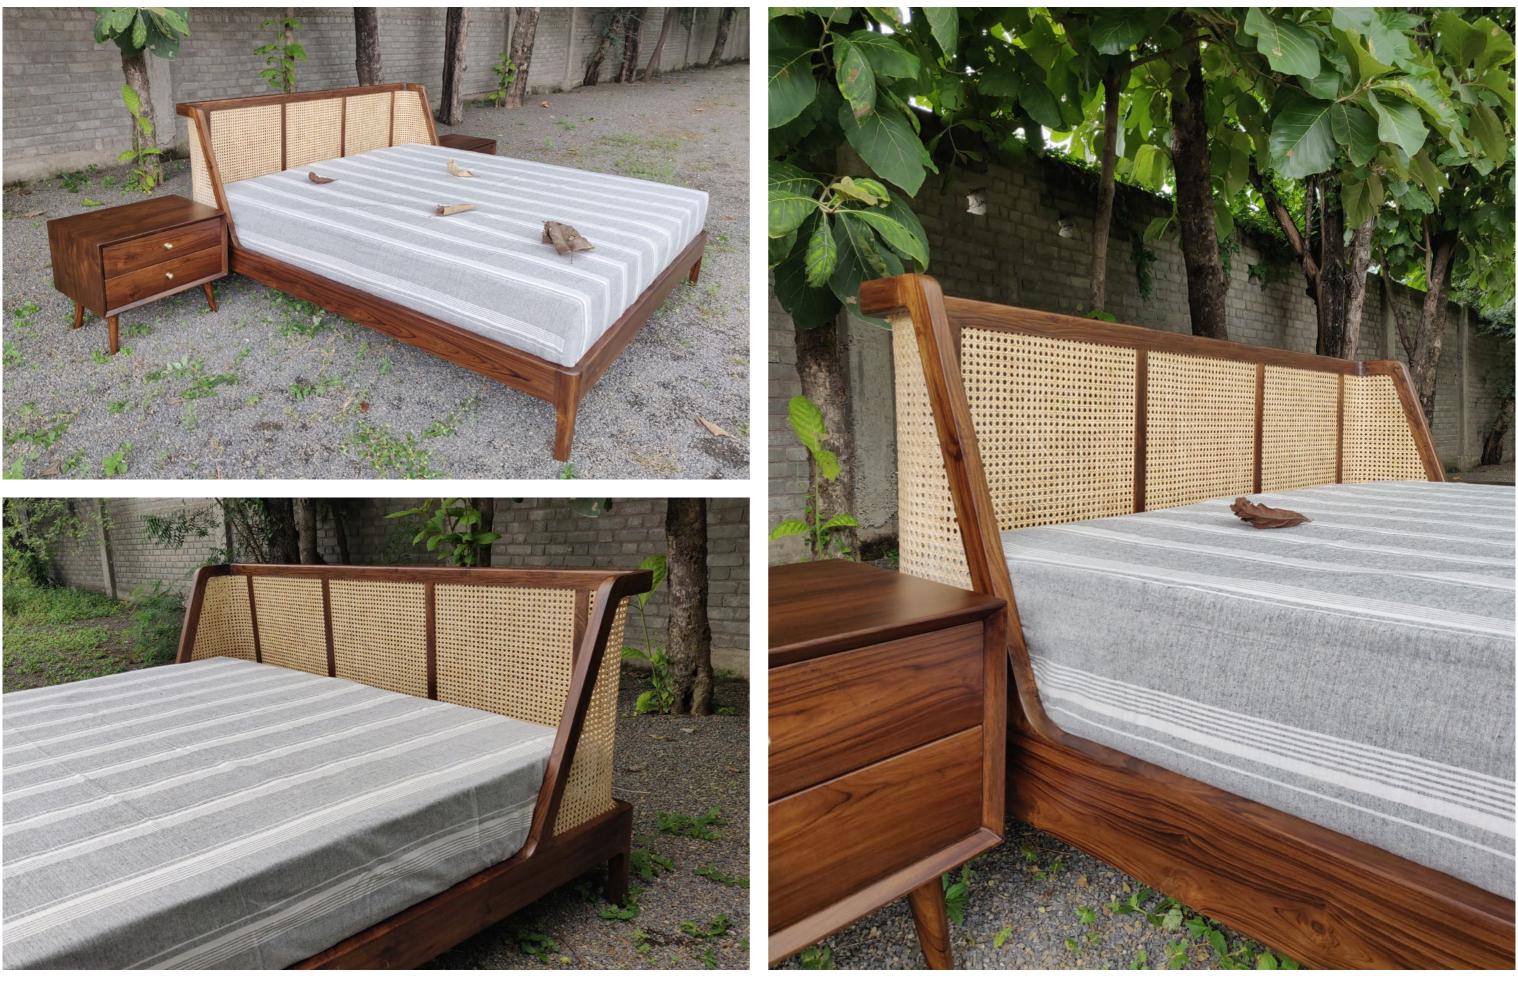

• Dune bed - 206 x 191 x 92 cms - Teakwood

• Victoria bed - 208 x 191 x 122 cms - Teakwood

• Victoria bedside table - 51 x 41 x 51 cms - Teakwood

• Elise bed - 214 x 191 x 27.5 cms - Teakwood

• Sidhya bed- 208 x 193 x 90 cms - White ash wood