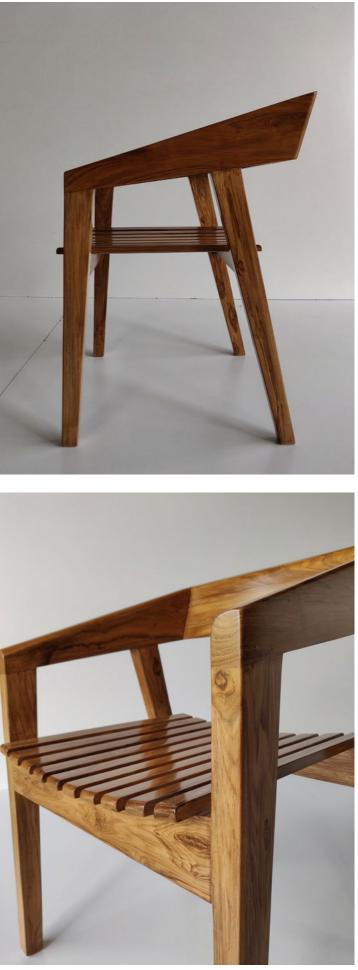

### • Divinity side table - 52 x 40 x 56 cms - Teakwood

• Pierre armchair - 58 x 51 x 83 cms - Teakwood

• Statesman chair - 60 x 65 x 84 cms - Teakwood

• Rocky chair - 65 x 82 x 100 cms - Teakwood

• Soldier chair - 60 x 55 x 75 cms - Teakwood