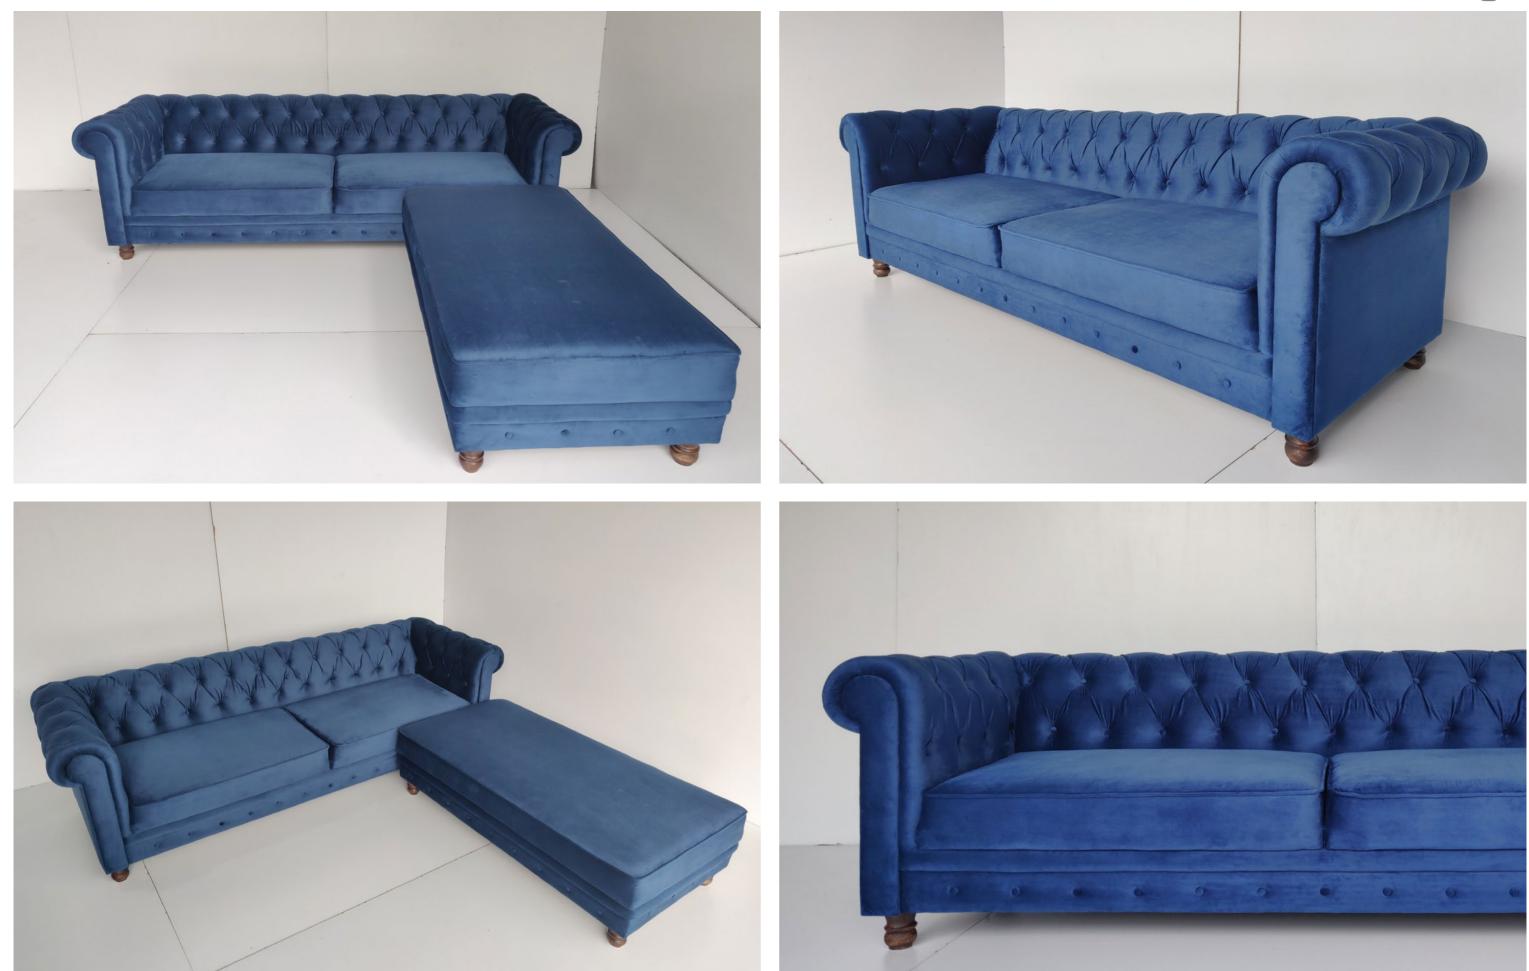

oman - 86 x 74 x 67 cms ; 61 x 38 x 35 cms - Teakwood



### • Divinity side table - 52 x 40 x 56 cms - Teakwood











• Pierre armchair - 58 x 51 x 83 cms - Teakwood















• Statesman chair - 60 x 65 x 84 cms - Teakwood







• Rocky chair - 65 x 82 x 100 cms - Teakwood



• Soldier chair - 60 x 55 x 75 cms - Teakwood







• Statesman office table - 183 x 92 x 75 cms - Teakwood





• Kangaroo chair - 60 x 80 x 60 cms - Teakwood





• Kathy chair - 74 x 80 x 67 cms - Teakwood













• Nizam sofa - 180 x 77 x 80 cms ; 73 x 77 x 80 cms - Teakwood





• Nizam centre table - 107 x 61 x 45 cms - Teakwood





• Vaanga sofa bench - 170 x 60 x 86 cms - Teakwood







• Luca sofa - 210 x 100 x 93 cms - Teakwood legs



• David sofa - 236 x 85 x 75 cms - Teakwood legs





• Chester sofa + ottoman - 244 x 84 x 75 cms ; 145 x 84 x 45- Teakwood legs





• Blossom lounge sofa - 290 x 163 x 53 cms - White ash wood





• Lara sofa - 203 x 825 x 83 cms - Teakwood legs







Sagar sofa set + centre table - 366 x 173 x 84 cms ; 92 x 61 x 45 - Teakwood



• Statesman couch - 183 x 71 x 81 cms - Teakwood









• Dune bed - 206 x 191 x 92 cms - Teakwood





• Victoria bed - 208 x 191 x 122 cms - Teakwood

• Victoria bedside table - 51 x 41 x 51 cms - Teakwood





• Elise bed - 214 x 191 x 27.5 cms - Teakwood





• Sidhya bed- 208 x 193 x 90 cms - White ash wood











• Teresa bed - 214 x 213 x 41 cms - White ash wood



## TAKSHANAM

- +91 94258 12622
- takshanam.design@gmail.com



**CORRESPONDENCE** 

ADARSH FURNITURE CENTRE, REWA ROAD, SATNA (M.P), I