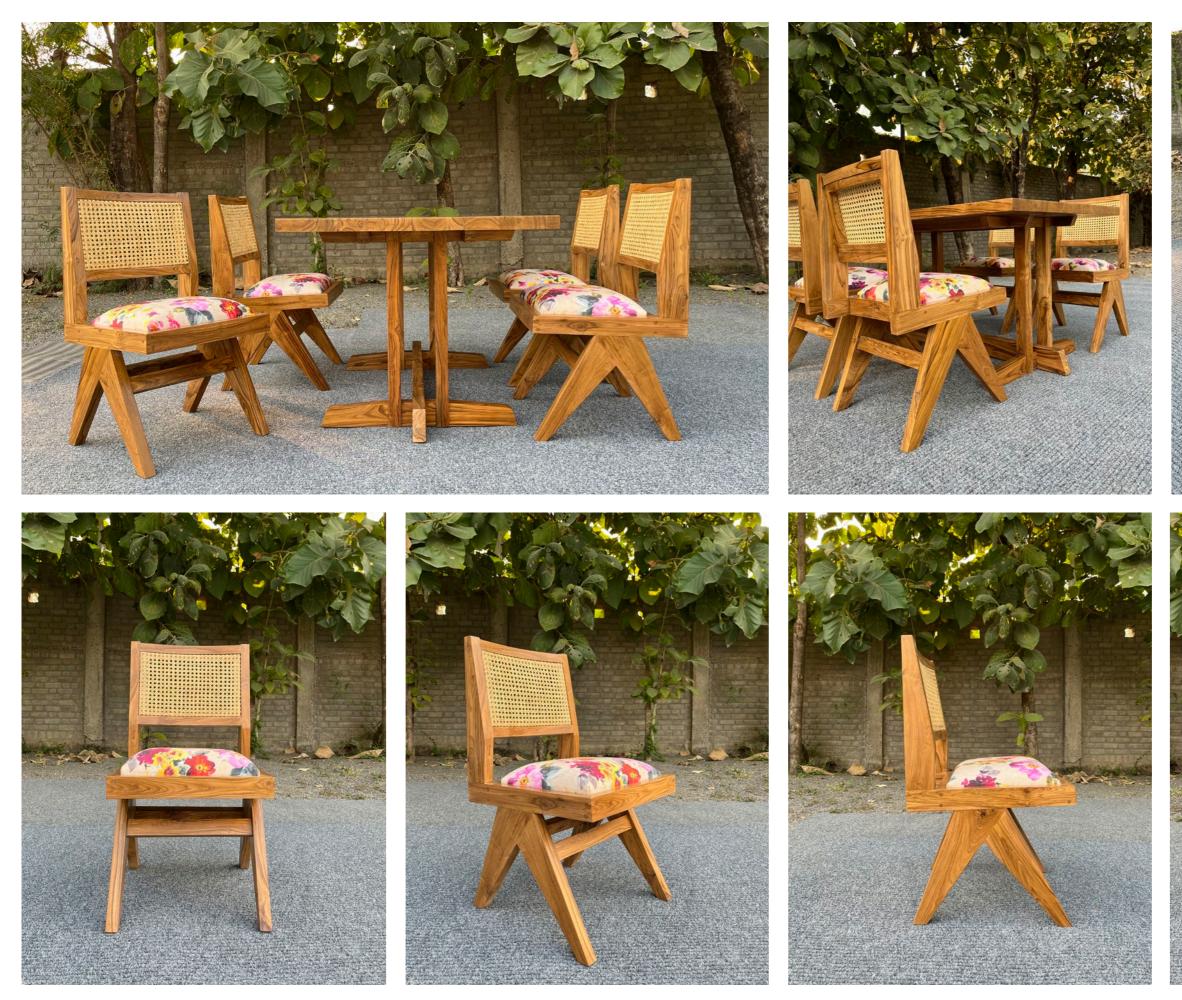

• Sakura dining chair - 56 x 50 x 87 cms - White ash wood

• Divinity dining table (4 seater) - 122 x 92 x 75 cms - Teakwood

• Pierre armless chair - 46 x 54 x 86 cms - Teakwood

Divinity lounge chair + ottoman - 86 x 74 x 67 cms ; 61 x 38 x 35 cms - Teakwood