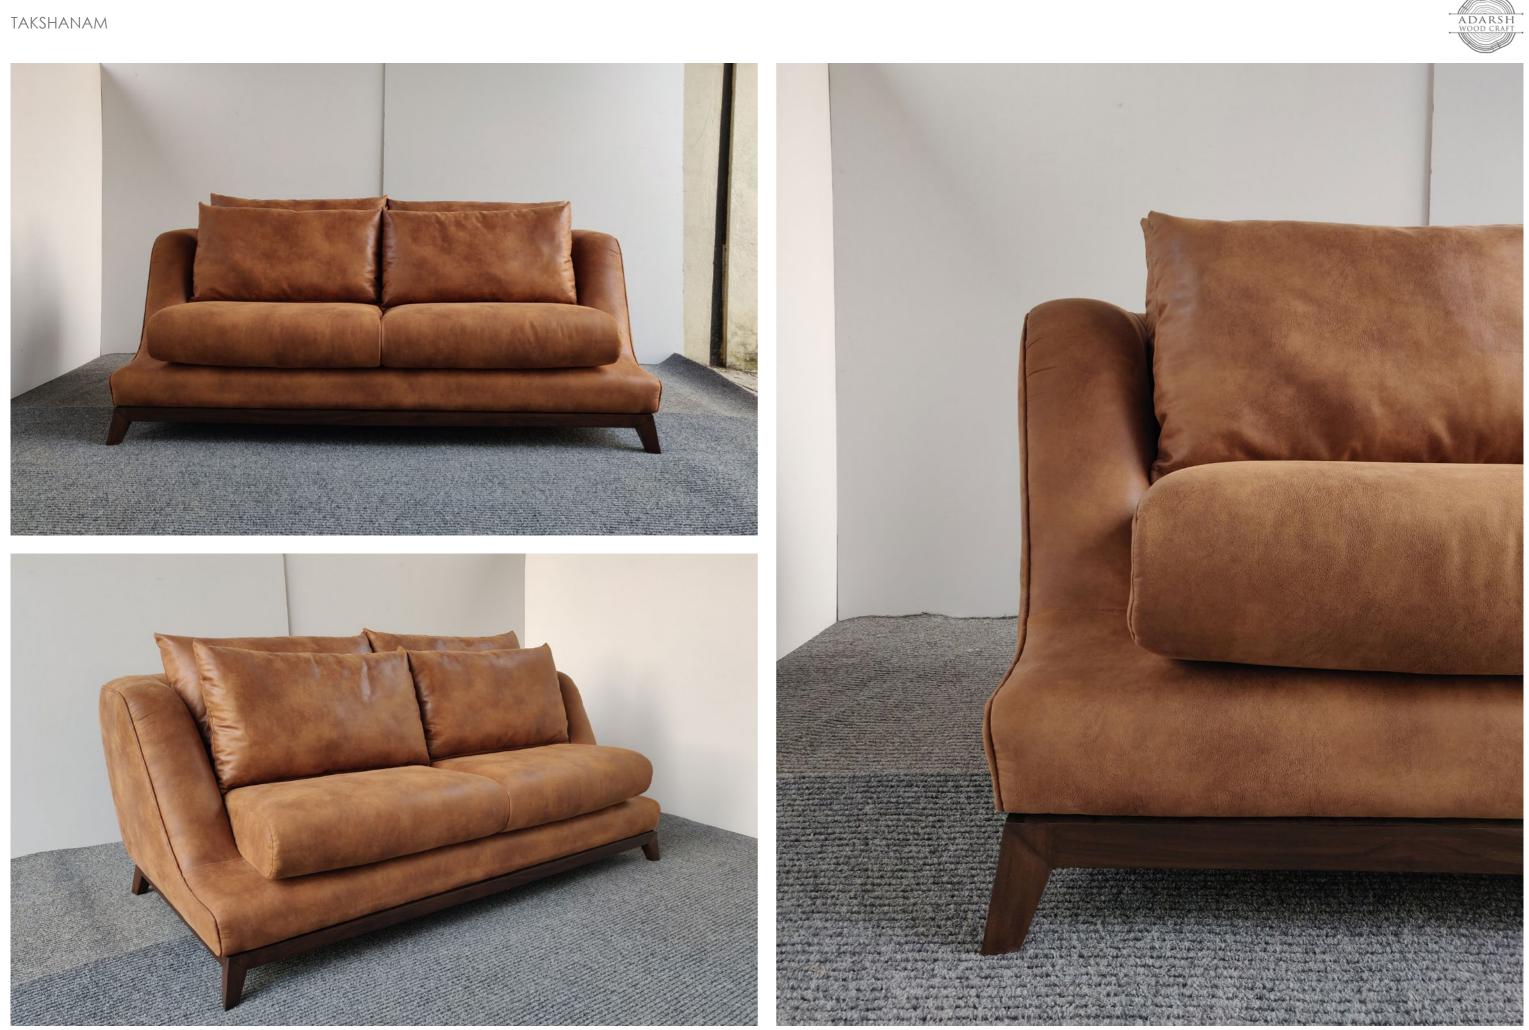

• Pierre sofa - 190 x 75 x 70 cms - Teakwood

• Kangaroo sofa (2 seater) - 120 x 80 x 60 cms - Teakwood

• Divinity daybed - 210 x 100 x 75 cms - Teakwood

• Okami table - 137 x 90 x 40 cms - Teakwood

• Sake bar cabinet - 153 x 46 x 168 cms - Teakwood