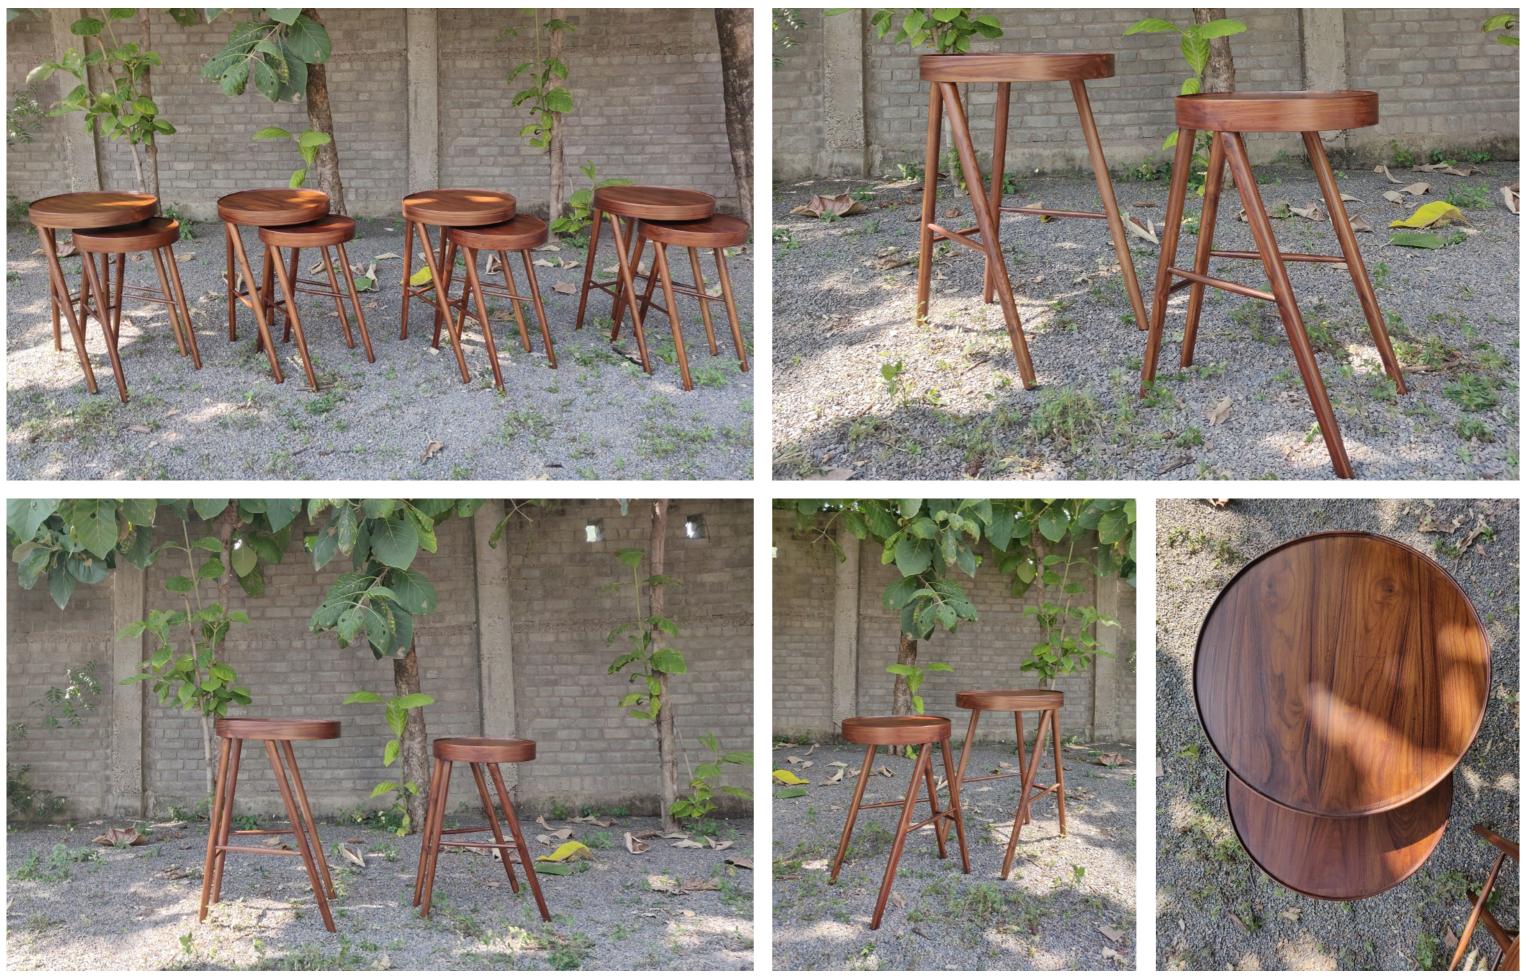

• Oreo nest of tables - 46(dia) x 68 cms ; 38(dia) x 60 cms - Teakwood

• Frustum dining table - 214 x 92 x 75 cms - Teakwood

• Frustum dining chair - 46 x 56 x 95 cms - Teakwood

• Sakura dining table (6 seater) - 183 x 92 x 75 cms - White ash wood