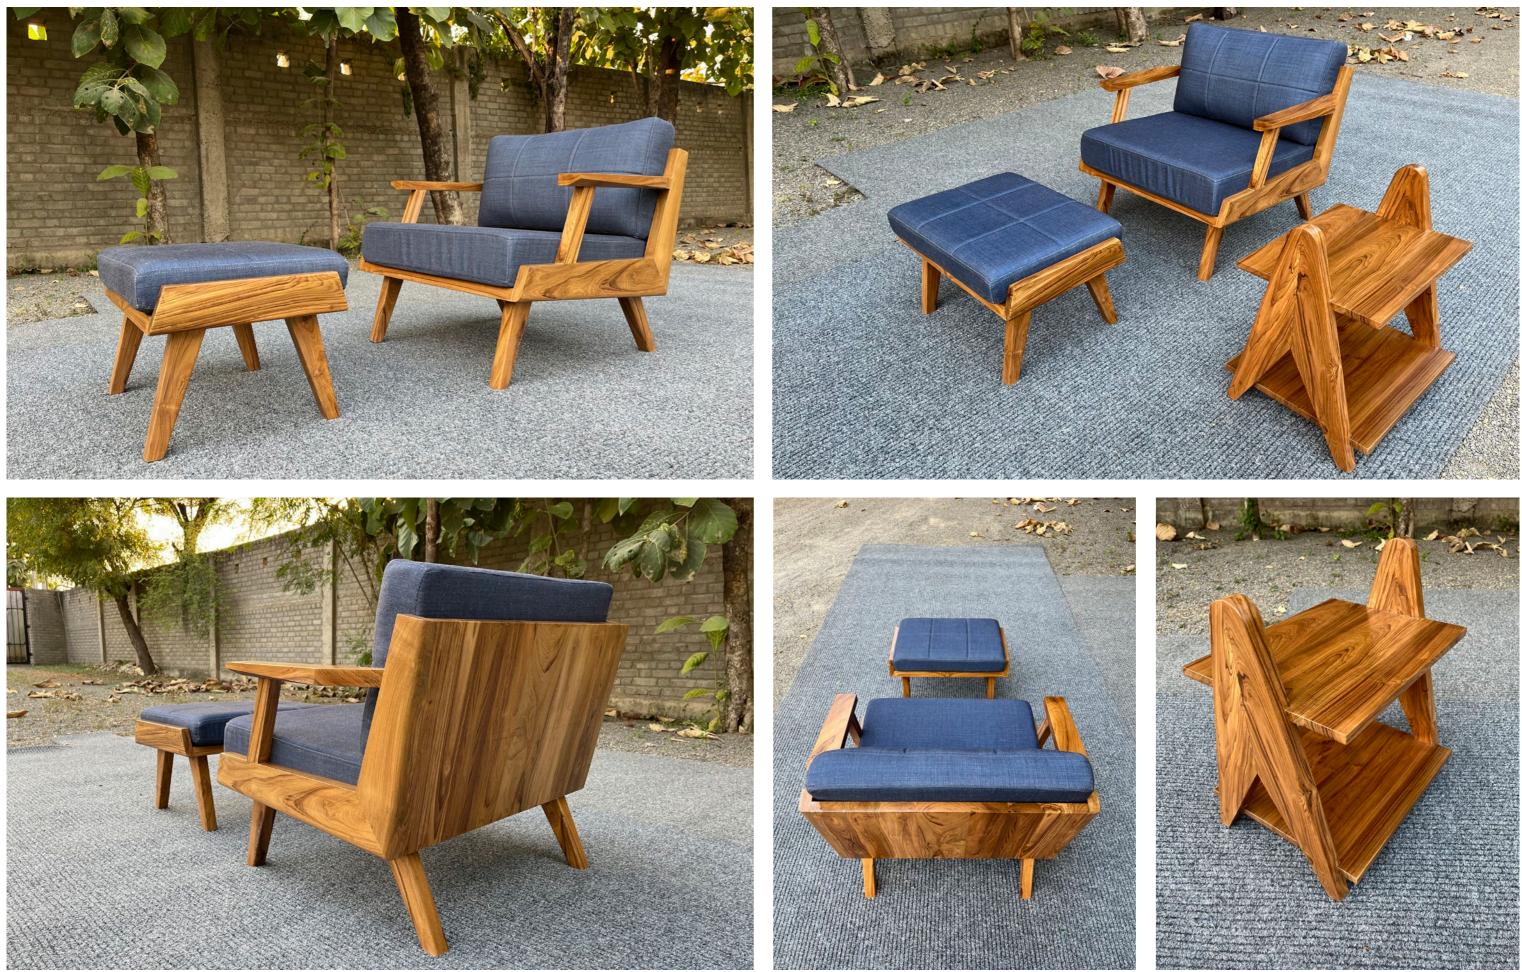

• Sakura dining chair - 56 x 50 x 87 cms - White ash wood

• Divinity dining table (4 seater) - 122 x 92 x 75 cms - Teakwood

• Pierre armless chair - 46 x 54 x 86 cms - Teakwood

Divinity lounge chair + ottoman - 86 x 74 x 67 cms ; 61 x 38 x 35 cms - Teakwood