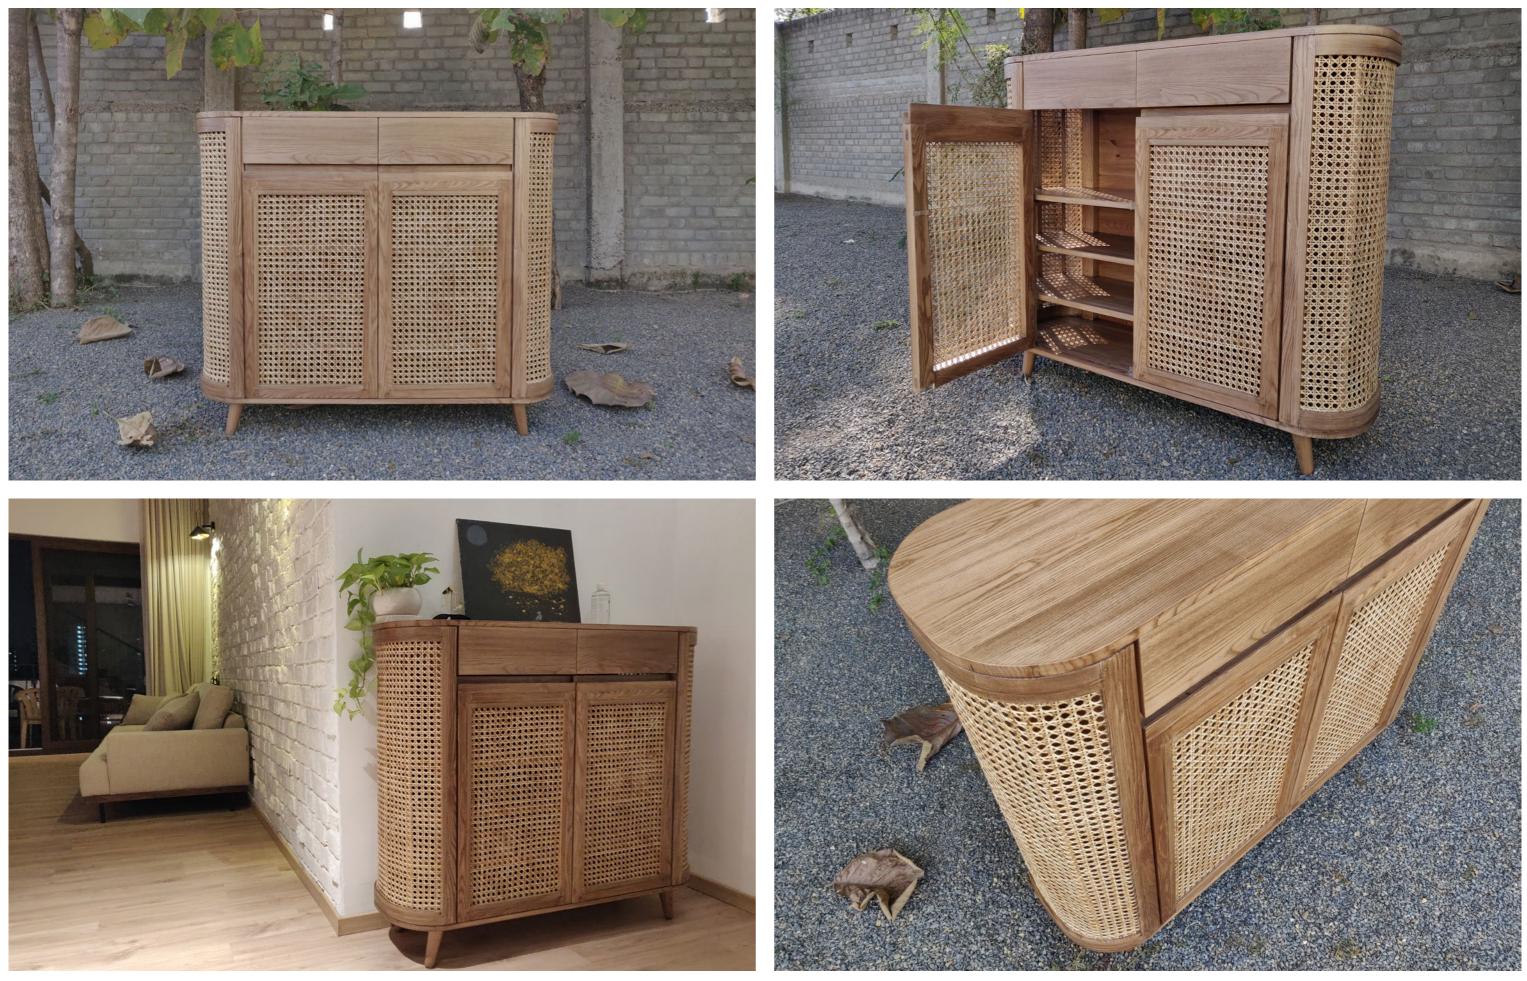

• Floyd console - 180 x 45 x 45 cms - White ash wood

• Joseph cabinet - 110 x 45 x 137 cms - White ash wood

• Sandook ottoman - 122 x 55 x 45 cms - Teakwood

• Kaath centre table - 185 x 95 x 40 cms - Mango wood