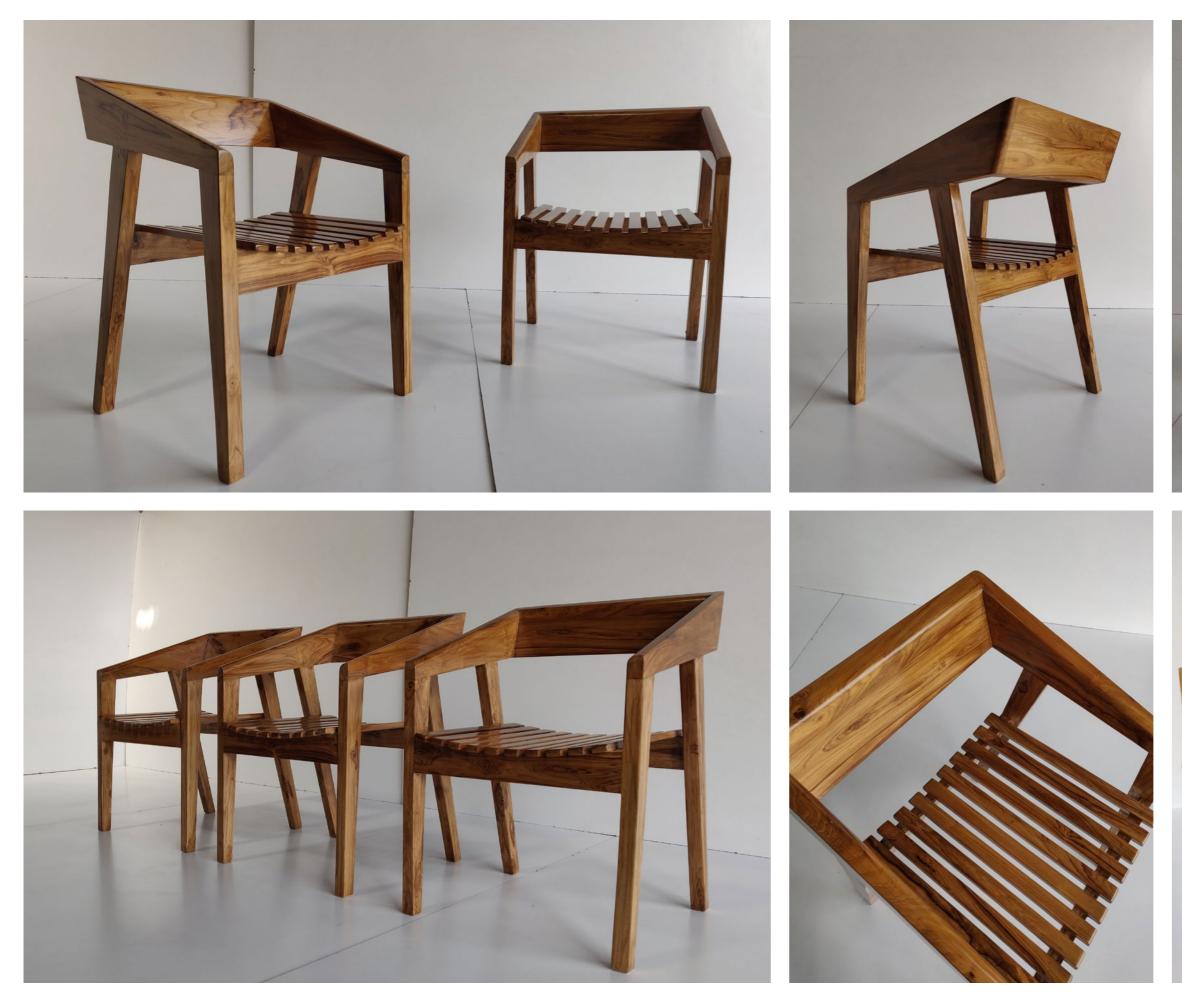

### • Divinity side table - 52 x 40 x 56 cms - Teakwood

• Pierre armchair - 58 x 51 x 83 cms - Teakwood

• Statesman chair - 60 x 65 x 84 cms - Teakwood

• Rocky chair - 65 x 82 x 100 cms - Teakwood

• Soldier chair - 60 x 55 x 75 cms - Teakwood