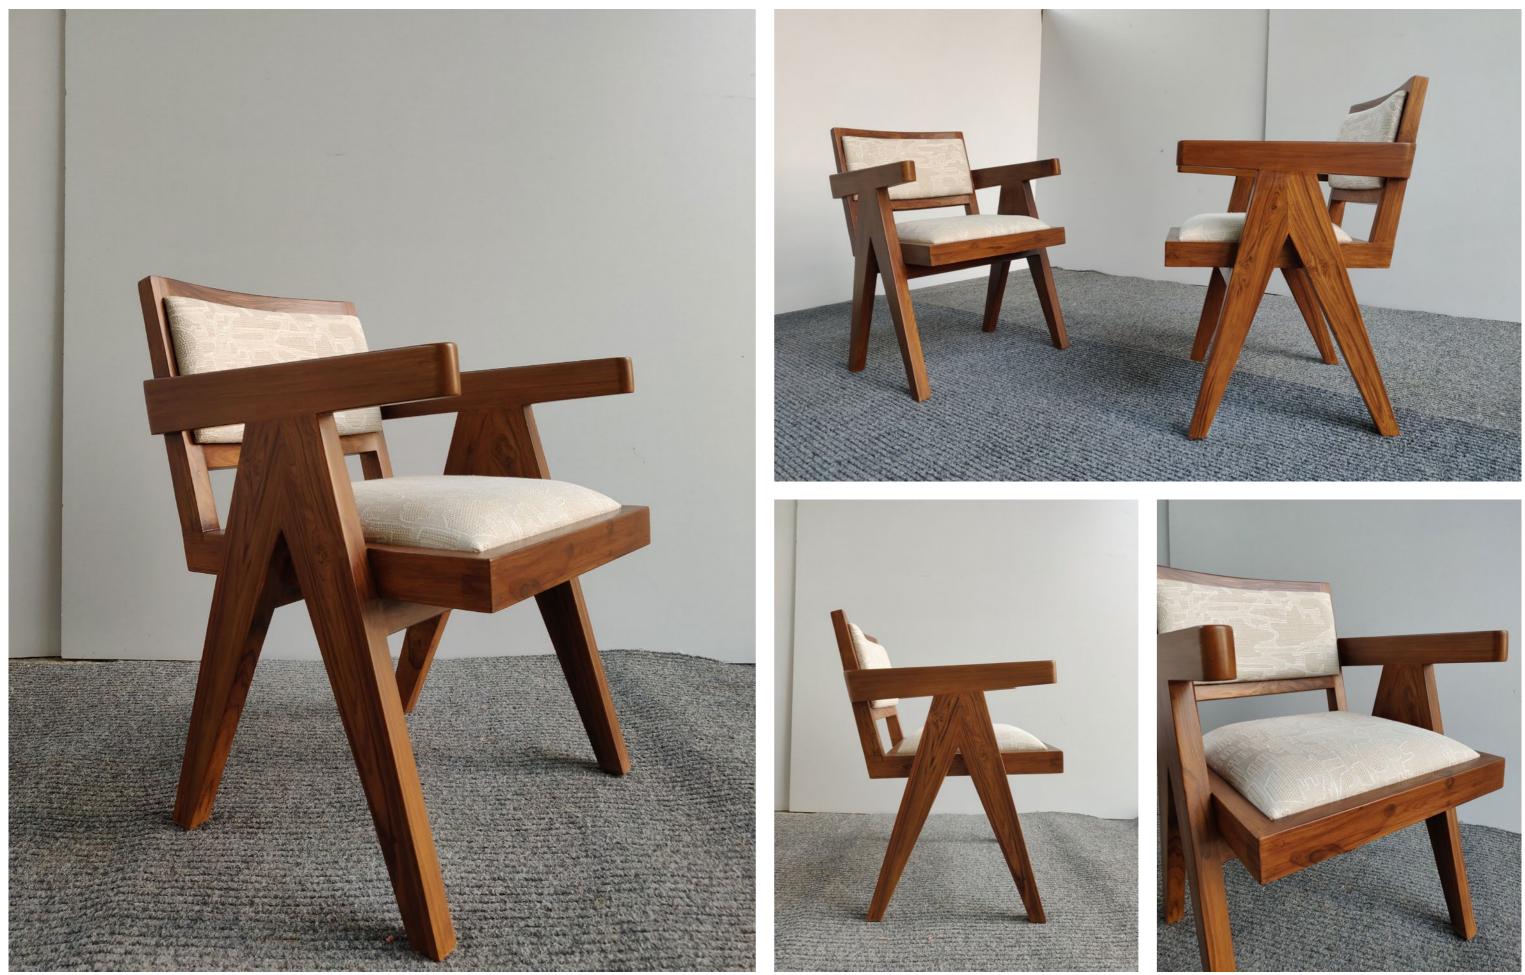

### • Divinity side table - 52 x 40 x 56 cms - Teakwood

• Pierre armchair - 58 x 51 x 83 cms - Teakwood

• Statesman chair - 60 x 65 x 84 cms - Teakwood

• Rocky chair - 65 x 82 x 100 cms - Teakwood

• Soldier chair - 60 x 55 x 75 cms - Teakwood