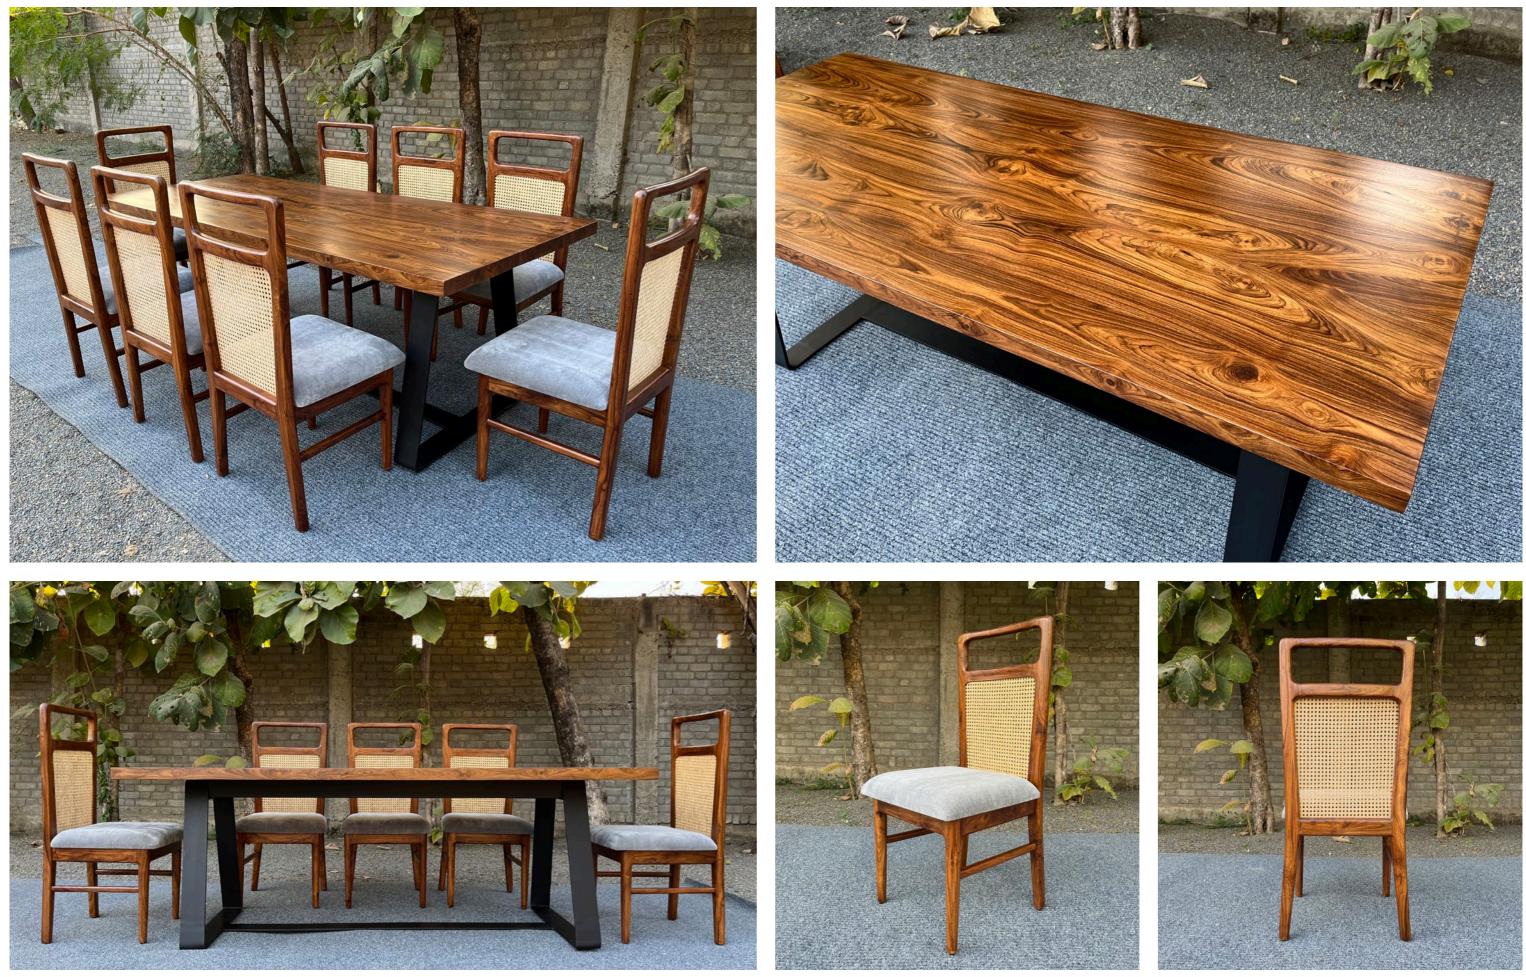

• Oreo nest of tables - 46(dia) x 68 cms ; 38(dia) x 60 cms - Teakwood

• Frustum dining table - 214 x 92 x 75 cms - Teakwood

• Frustum dining chair - 46 x 56 x 95 cms - Teakwood

• Sakura dining table (6 seater) - 183 x 92 x 75 cms - White ash wood