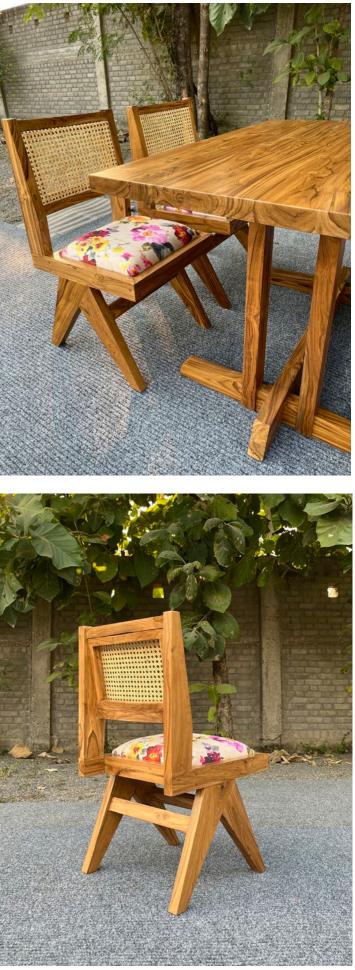

• Oreo nest of tables - 46(dia) x 68 cms ; 38(dia) x 60 cms - Teakwood

• Frustum dining table - 214 x 92 x 75 cms - Teakwood

• Frustum dining chair - 46 x 56 x 95 cms - Teakwood

• Sakura dining table (6 seater) - 183 x 92 x 75 cms - White ash wood