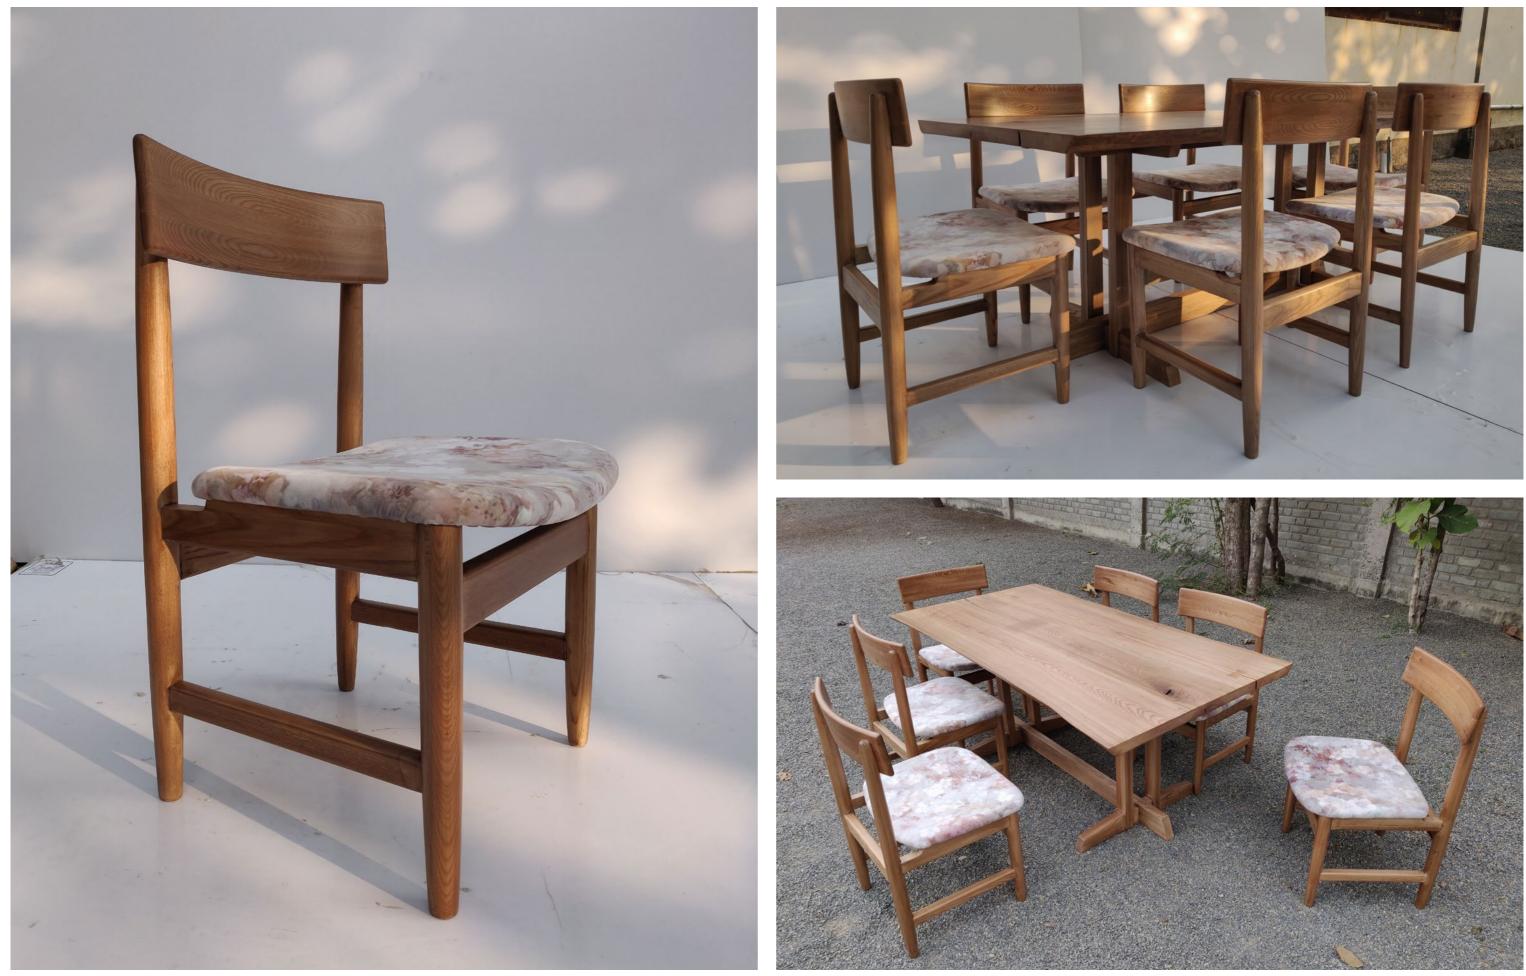

• Oreo nest of tables - 46(dia) x 68 cms ; 38(dia) x 60 cms - Teakwood

• Frustum dining table - 214 x 92 x 75 cms - Teakwood

• Frustum dining chair - 46 x 56 x 95 cms - Teakwood

• Sakura dining table (6 seater) - 183 x 92 x 75 cms - White ash wood