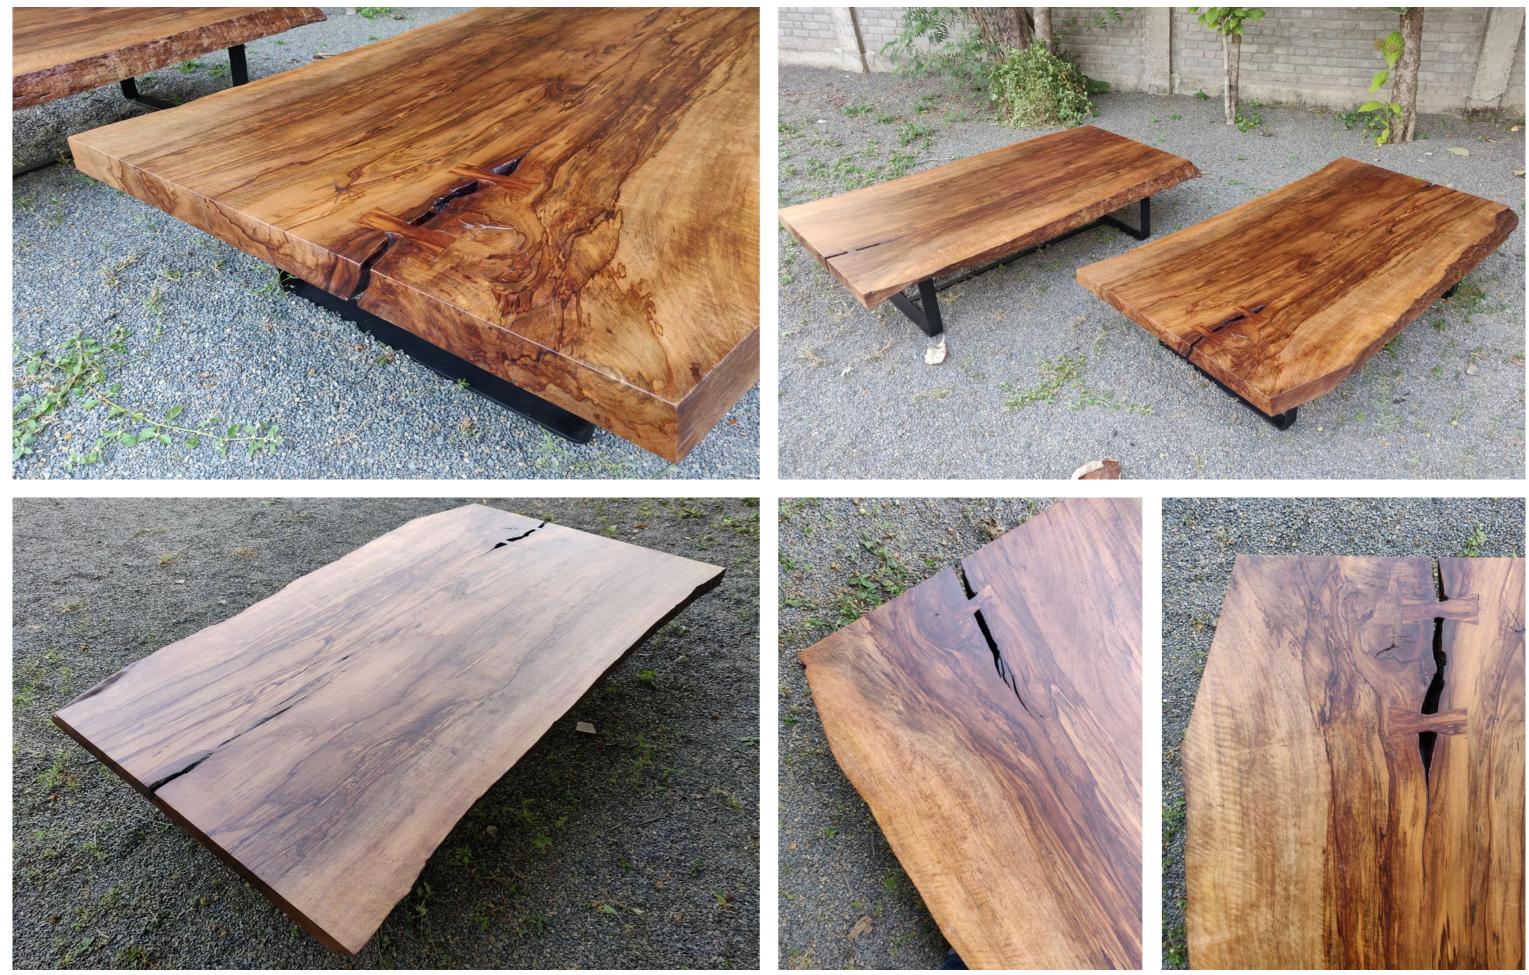

• Ahimsa conference table - 335 x 122 x 75 cms - White oak

• Ahara dining table - 310 x 110 x 75 cms - White murdah

• Gaja centre table - 153 x 76 x 40 cms - Teakwood

• Torii coffee table - 107 x 68 x 40 cms - White ash wood