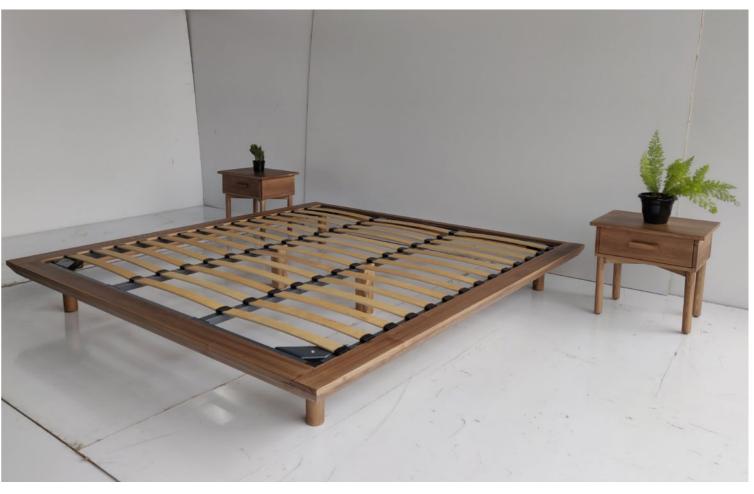

• Dune bed - 206 x 191 x 92 cms - Teakwood

• Victoria bed - 208 x 191 x 122 cms - Teakwood

• Victoria bedside table - 51 x 41 x 51 cms - Teakwood

• Elise bed - 214 x 191 x 27.5 cms - Teakwood

• Sidhya bed- 208 x 193 x 90 cms - White ash wood

• Pise bedside table (small) - 51 x 45 x 45 cms - Teakwood

• Pise bedside table (large) - 75 x 45 x 45 cms - Teakwood

• Pise ledge - 141 x 40 x 27.5 cms - Teakwood

• Nizam TV console - 183 x 41 x 75 cms - Teakwood