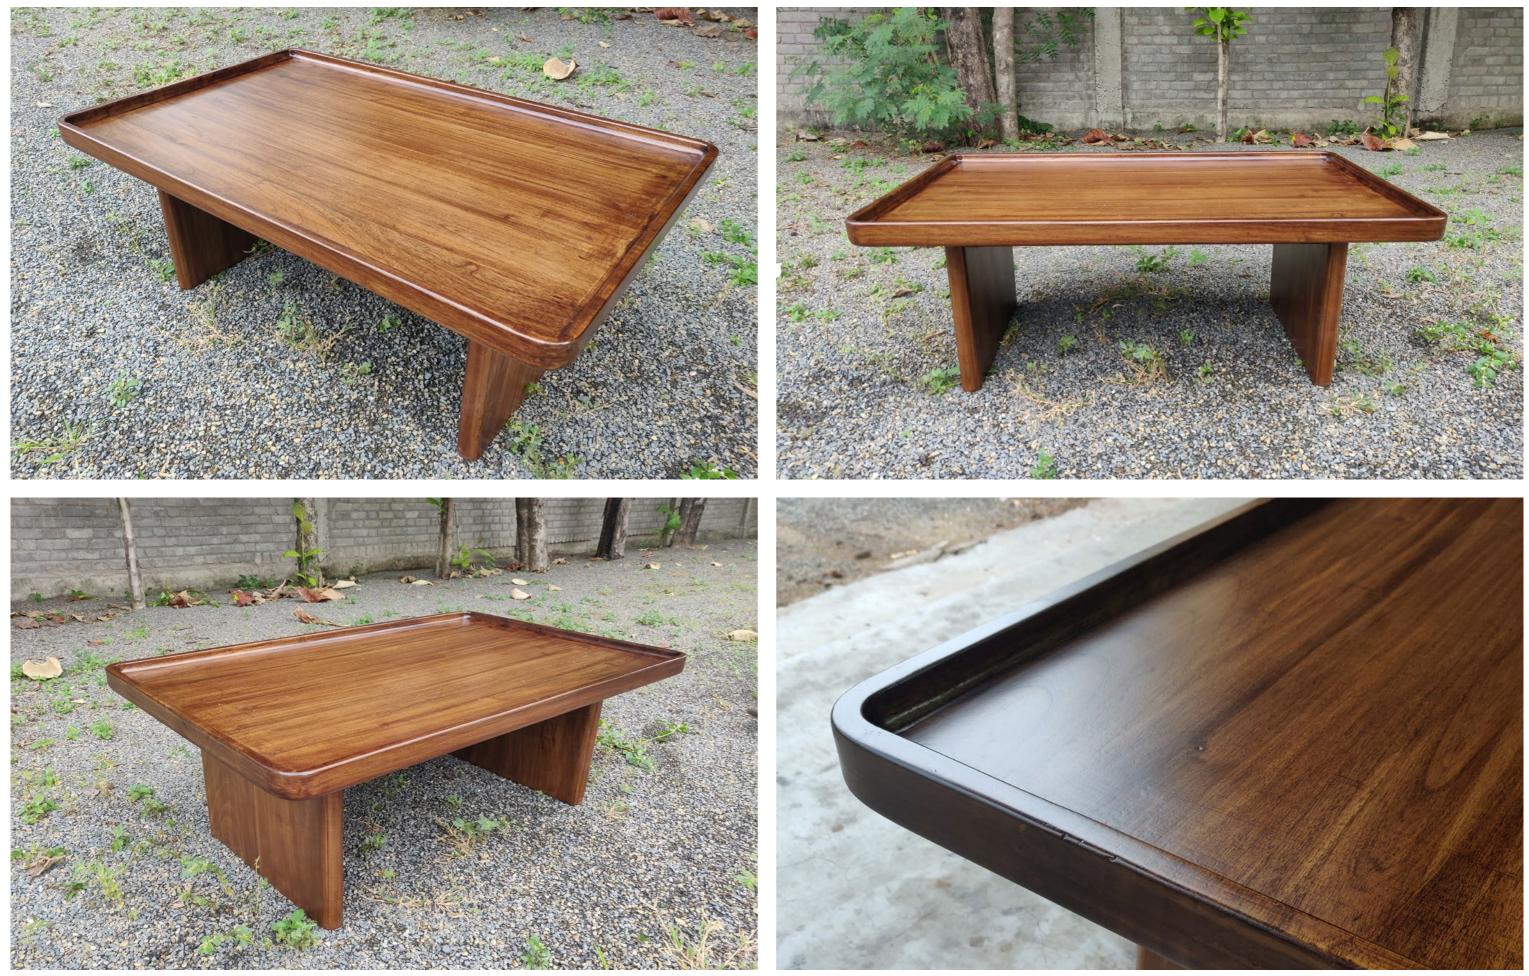

• Ahimsa conference table - 335 x 122 x 75 cms - White oak

• Ahara dining table - 310 x 110 x 75 cms - White murdah

• Gaja centre table - 153 x 76 x 40 cms - Teakwood

• Torii coffee table - 107 x 68 x 40 cms - White ash wood