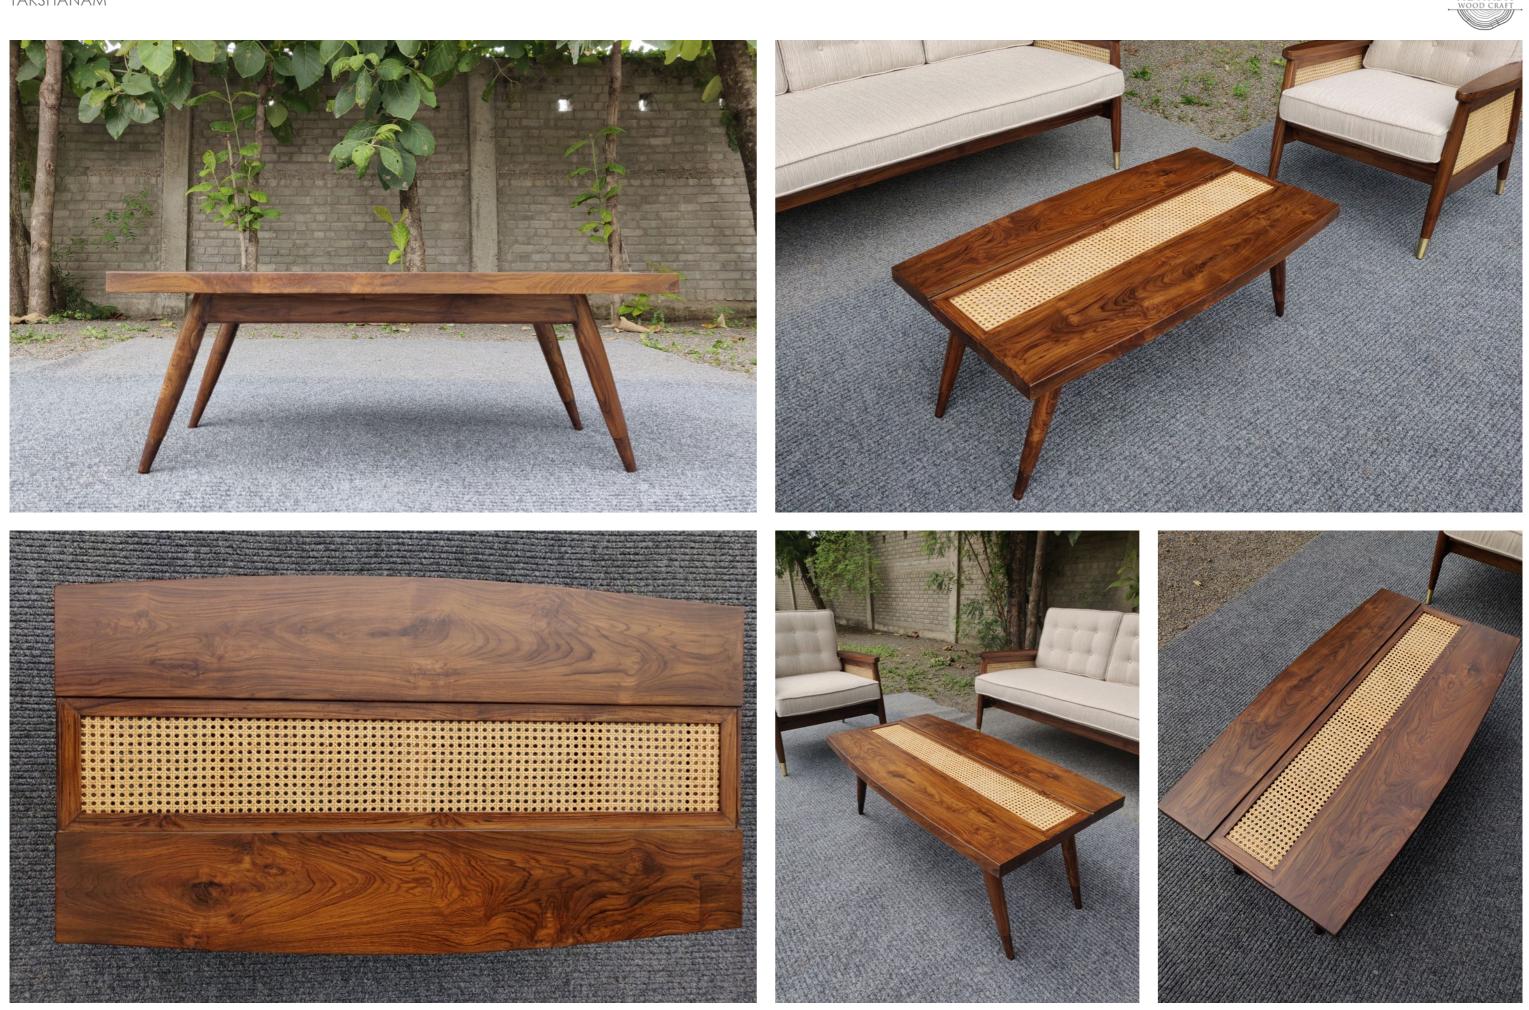

• Ahimsa conference table - 335 x 122 x 75 cms - White oak

• Ahara dining table - 310 x 110 x 75 cms - White murdah

• Gaja centre table - 153 x 76 x 40 cms - Teakwood

• Torii coffee table - 107 x 68 x 40 cms - White ash wood