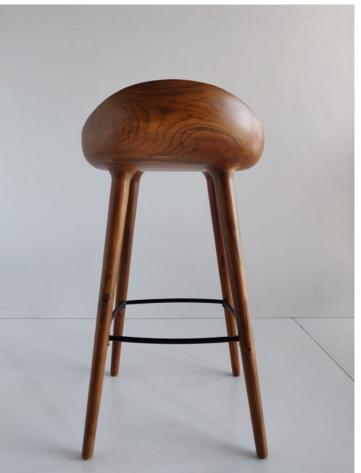

### • Divinity side table - 52 x 40 x 56 cms - Teakwood

• Pierre armchair - 58 x 51 x 83 cms - Teakwood

• Statesman chair - 60 x 65 x 84 cms - Teakwood

• Rocky chair - 65 x 82 x 100 cms - Teakwood

• Soldier chair - 60 x 55 x 75 cms - Teakwood