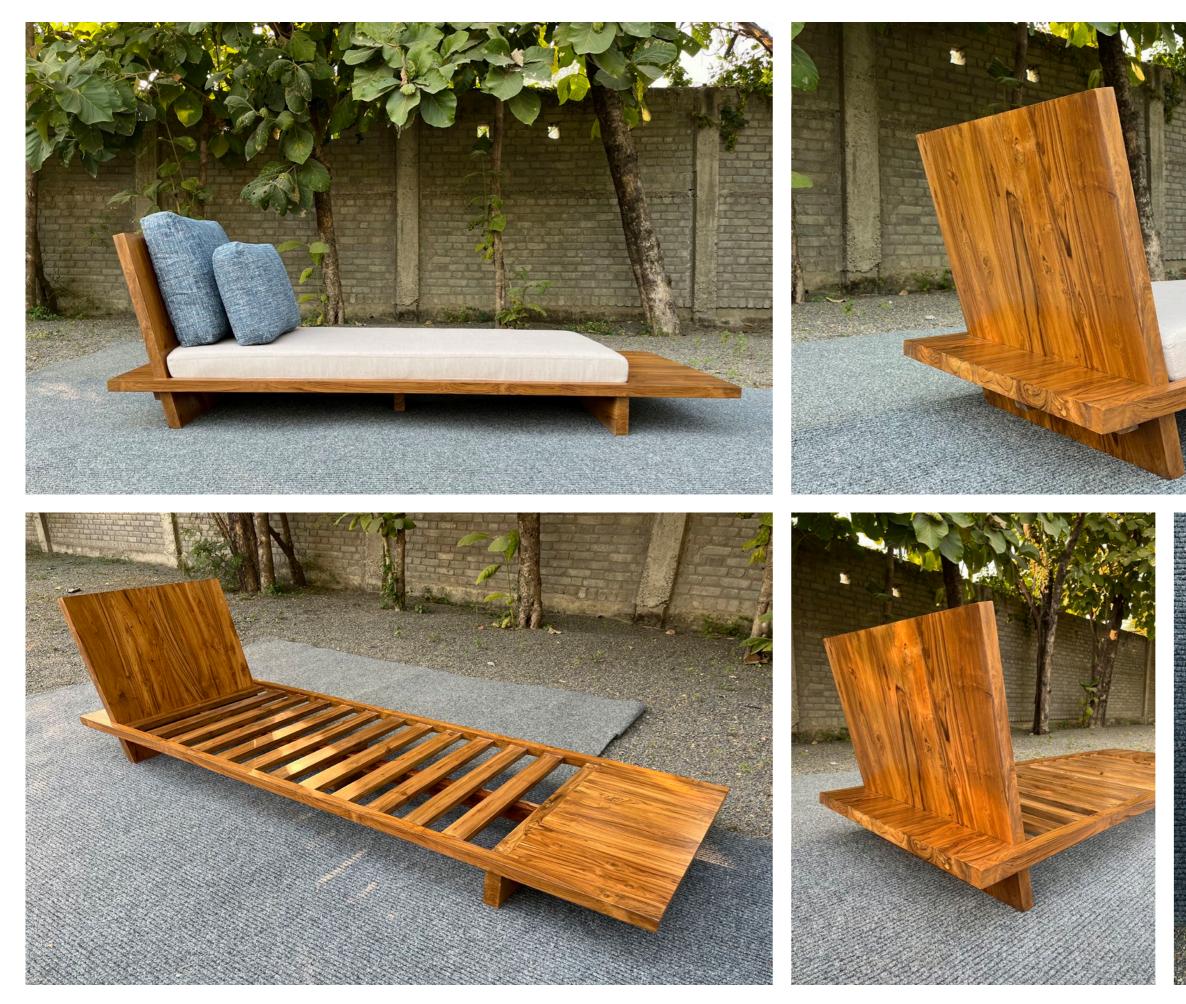

• Pierre sofa - 190 x 75 x 70 cms - Teakwood

• Kangaroo sofa (2 seater) - 120 x 80 x 60 cms - Teakwood

• Divinity daybed - 210 x 100 x 75 cms - Teakwood

• Okami table - 137 x 90 x 40 cms - Teakwood

• Sake bar cabinet - 153 x 46 x 168 cms - Teakwood