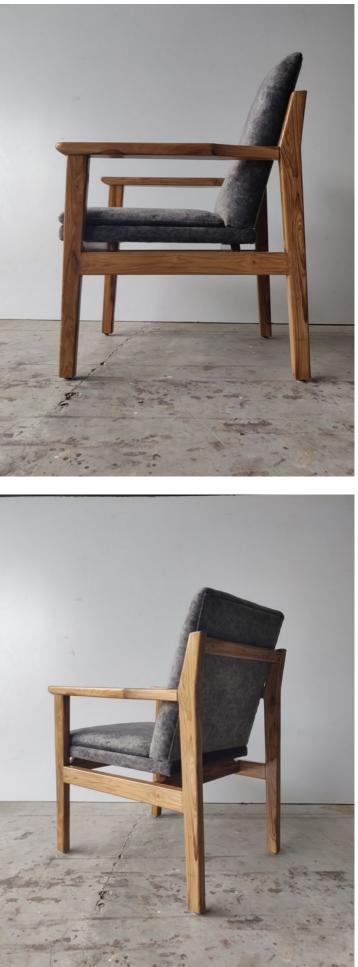

### • Divinity side table - 52 x 40 x 56 cms - Teakwood

• Pierre armchair - 58 x 51 x 83 cms - Teakwood

• Statesman chair - 60 x 65 x 84 cms - Teakwood

• Rocky chair - 65 x 82 x 100 cms - Teakwood

• Soldier chair - 60 x 55 x 75 cms - Teakwood