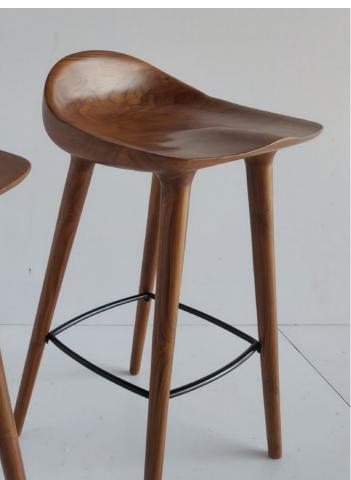

- White oak





• Ahara dining table - 310 x 110 x 75 cms - White murdah





• Gaja centre table - 153 x 76 x 40 cms - Teakwood





• Torii coffee table - 107 x 68 x 40 cms - White ash wood





• Oreo nest of tables - 46(dia) x 68 cms ; 38(dia) x 60 cms - Teakwood





• Frustum dining table - 214 x 92 x 75 cms - Teakwood

• Frustum dining chair - 46 x 56 x 95 cms - Teakwood





• Sakura dining table (6 seater) - 183 x 92 x 75 cms - White ash wood



• Sakura dining chair - 56 x 50 x 87 cms - White ash wood





• Divinity dining table (4 seater) - 122 x 92 x 75 cms - Teakwood





• Pierre armless chair - 46 x 54 x 86 cms - Teakwood







Divinity lounge chair + ottoman - 86 x 74 x 67 cms ; 61 x 38 x 35 cms - Teakwood



### • Divinity side table - 52 x 40 x 56 cms - Teakwood











• Pierre armchair - 58 x 51 x 83 cms - Teakwood















• Statesman chair - 60 x 65 x 84 cms - Teakwood







• Rocky chair - 65 x 82 x 100 cms - Teakwood



• Soldier chair - 60 x 55 x 75 cms - Teakwood







• Statesman office table - 183 x 92 x 75 cms - Teakwood





• Kangaroo chair - 60 x 80 x 60 cms - Teakwood





• Kathy chair - 74 x 80 x 67 cms - Teakwood













• Nizam sofa - 180 x 77 x 80 cms ; 73 x 77 x 80 cms - Teakwood





• Nizam centre table - 107 x 61 x 45 cms - Teakwood





• Vaanga sofa bench - 170 x 60 x 86 cms - Teakwood







• Luca sofa - 210 x 100 x 93 cms - Teakwood legs



• David sofa - 236 x 85 x 75 cms - Teakwood legs





• Chester sofa + ottoman - 244 x 84 x 75 cms ; 145 x 84 x 45- Teakwood legs





• Blossom lounge sofa - 290 x 163 x