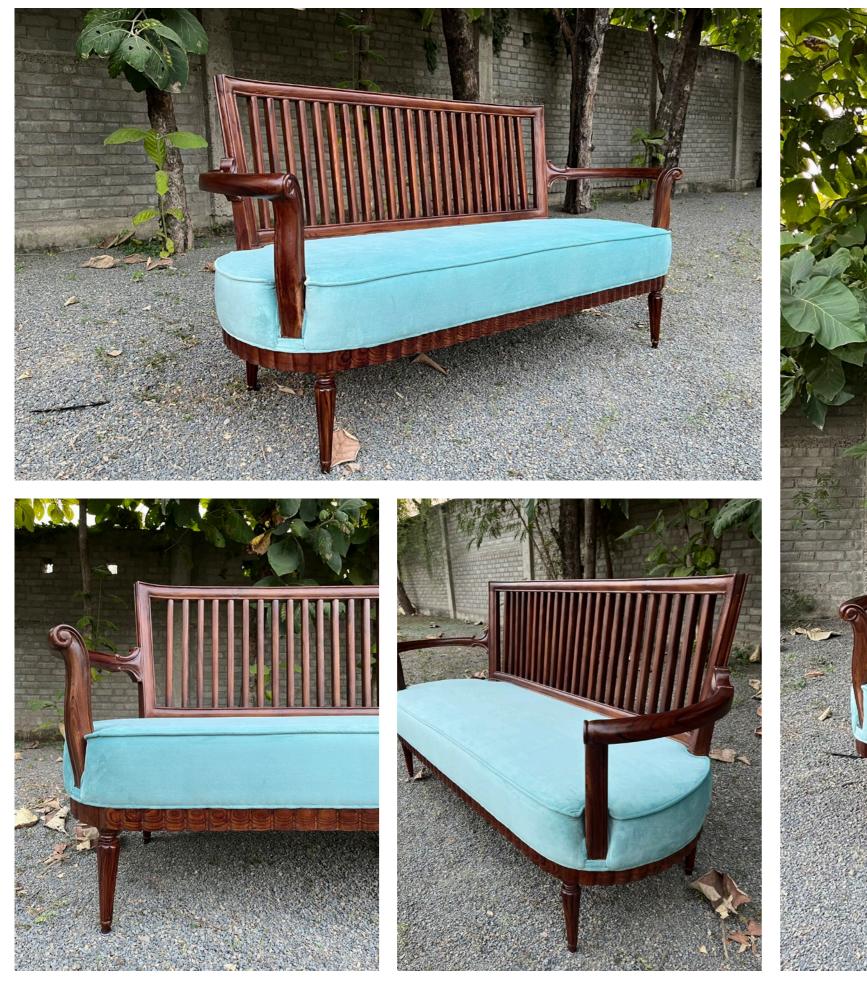

• Nizam centre table - 107 x 61 x 45 cms - Teakwood

• Vaanga sofa bench - 170 x 60 x 86 cms - Teakwood

• Luca sofa - 210 x 100 x 93 cms - Teakwood legs

• David sofa - 236 x 85 x 75 cms - Teakwood legs

• Chester sofa + ottoman - 244 x 84 x 75 cms ; 145 x 84 x 45- Teakwood legs