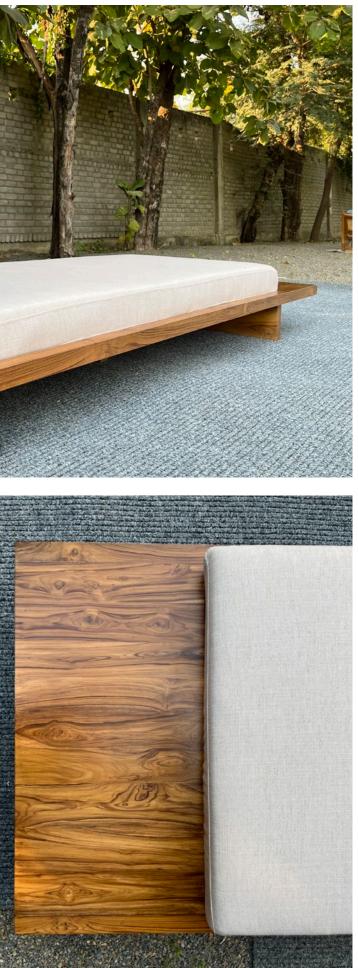

• Pierre sofa - 190 x 75 x 70 cms - Teakwood

• Kangaroo sofa (2 seater) - 120 x 80 x 60 cms - Teakwood

• Divinity daybed - 210 x 100 x 75 cms - Teakwood

• Okami table - 137 x 90 x 40 cms - Teakwood

• Sake bar cabinet - 153 x 46 x 168 cms - Teakwood