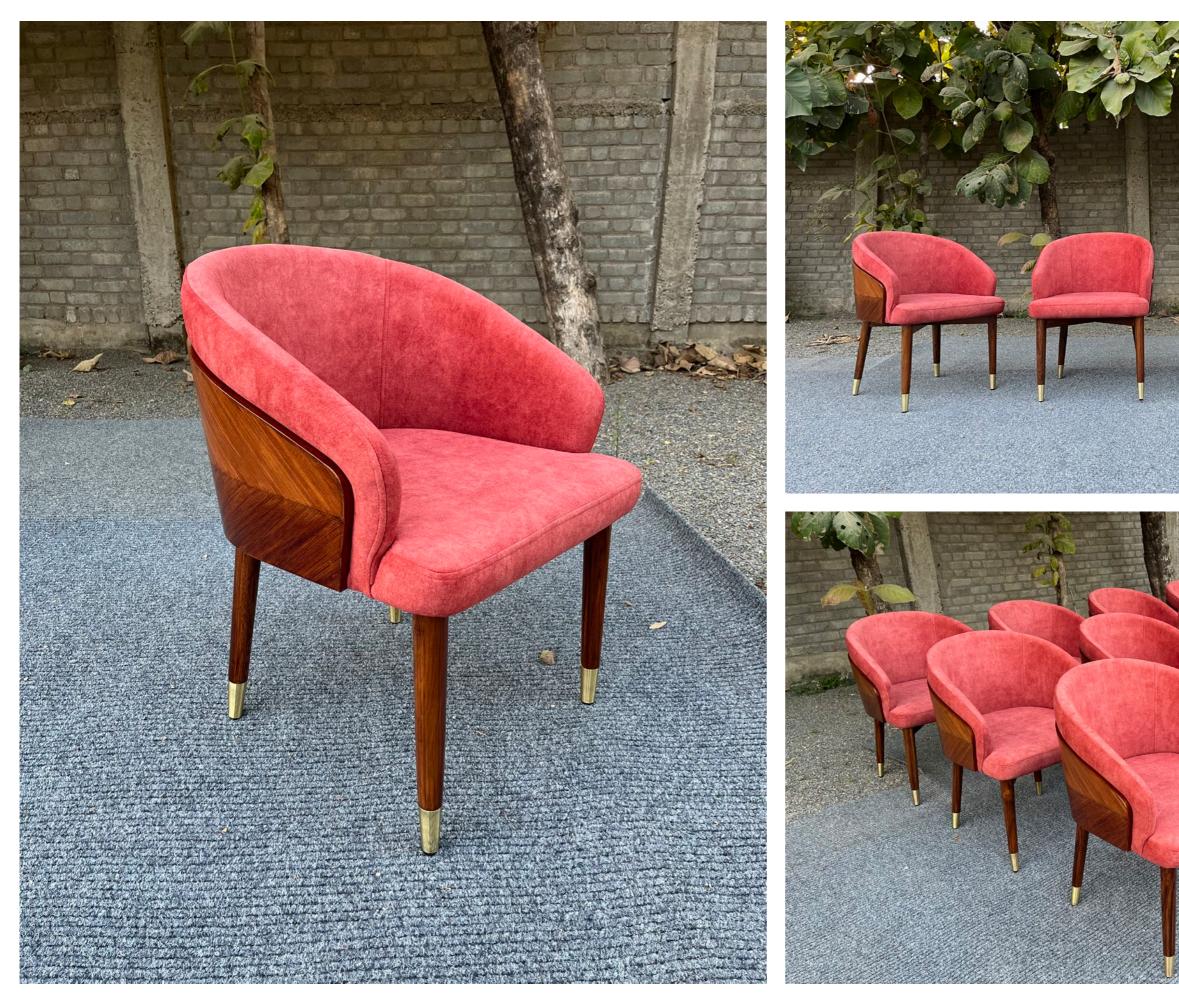

### • Divinity side table - 52 x 40 x 56 cms - Teakwood

• Pierre armchair - 58 x 51 x 83 cms - Teakwood

• Statesman chair - 60 x 65 x 84 cms - Teakwood

• Rocky chair - 65 x 82 x 100 cms - Teakwood

• Soldier chair - 60 x 55 x 75 cms - Teakwood