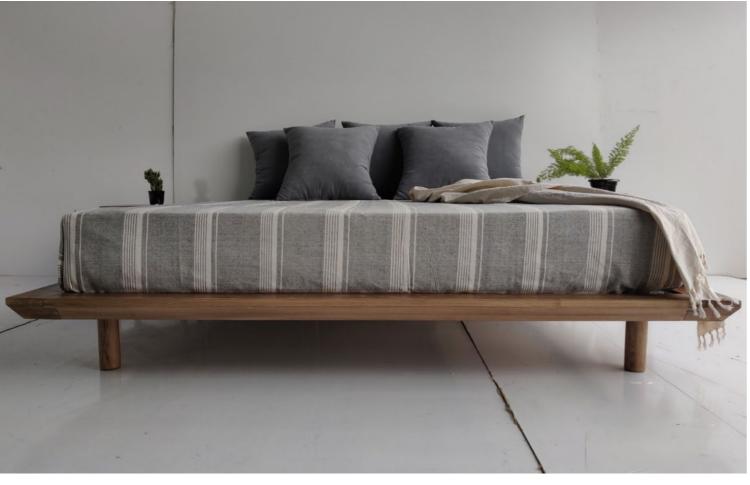

• Dune bed - 206 x 191 x 92 cms - Teakwood

• Victoria bed - 208 x 191 x 122 cms - Teakwood

• Victoria bedside table - 51 x 41 x 51 cms - Teakwood

• Elise bed - 214 x 191 x 27.5 cms - Teakwood

• Sidhya bed- 208 x 193 x 90 cms - White ash wood