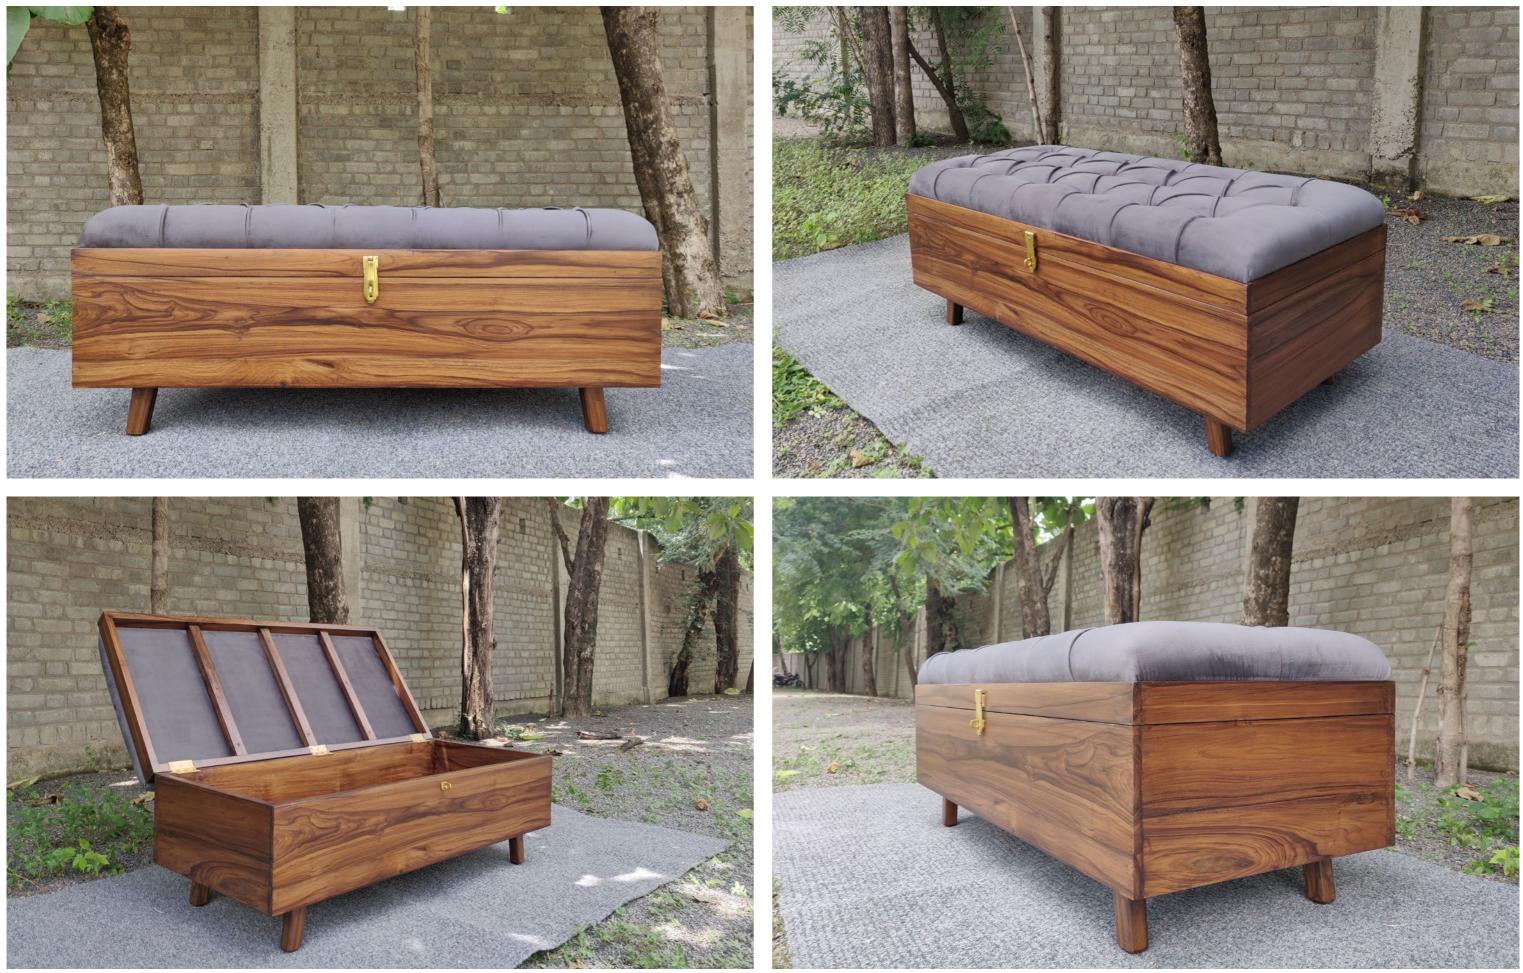

• Floyd console - 180 x 45 x 45 cms - White ash wood

• Joseph cabinet - 110 x 45 x 137 cms - White ash wood

• Sandook ottoman - 122 x 55 x 45 cms - Teakwood

• Kaath centre table - 185 x 95 x 40 cms - Mango wood