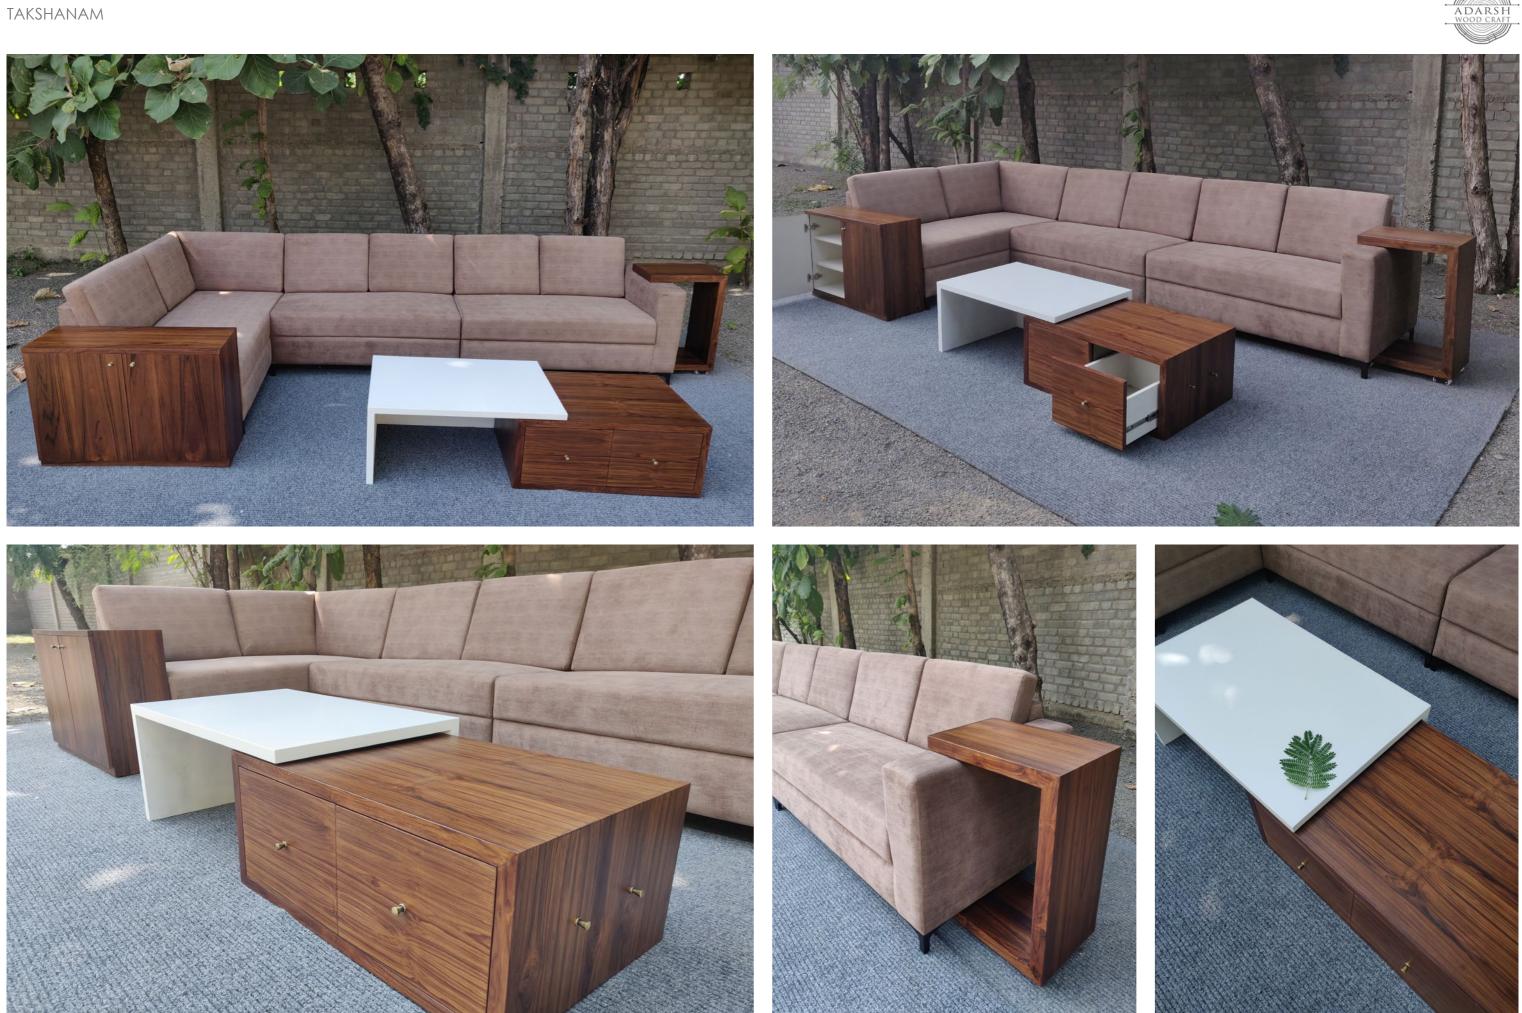

• Blossom lounge sofa - 290 x 163 x 53 cms - White ash wood

• Lara sofa - 203 x 825 x 83 cms - Teakwood legs

Sagar sofa set + centre table - 366 x 173 x 84 cms ; 92 x 61 x 45 - Teakwood

• Statesman couch - 183 x 71 x 81 cms - Teakwood