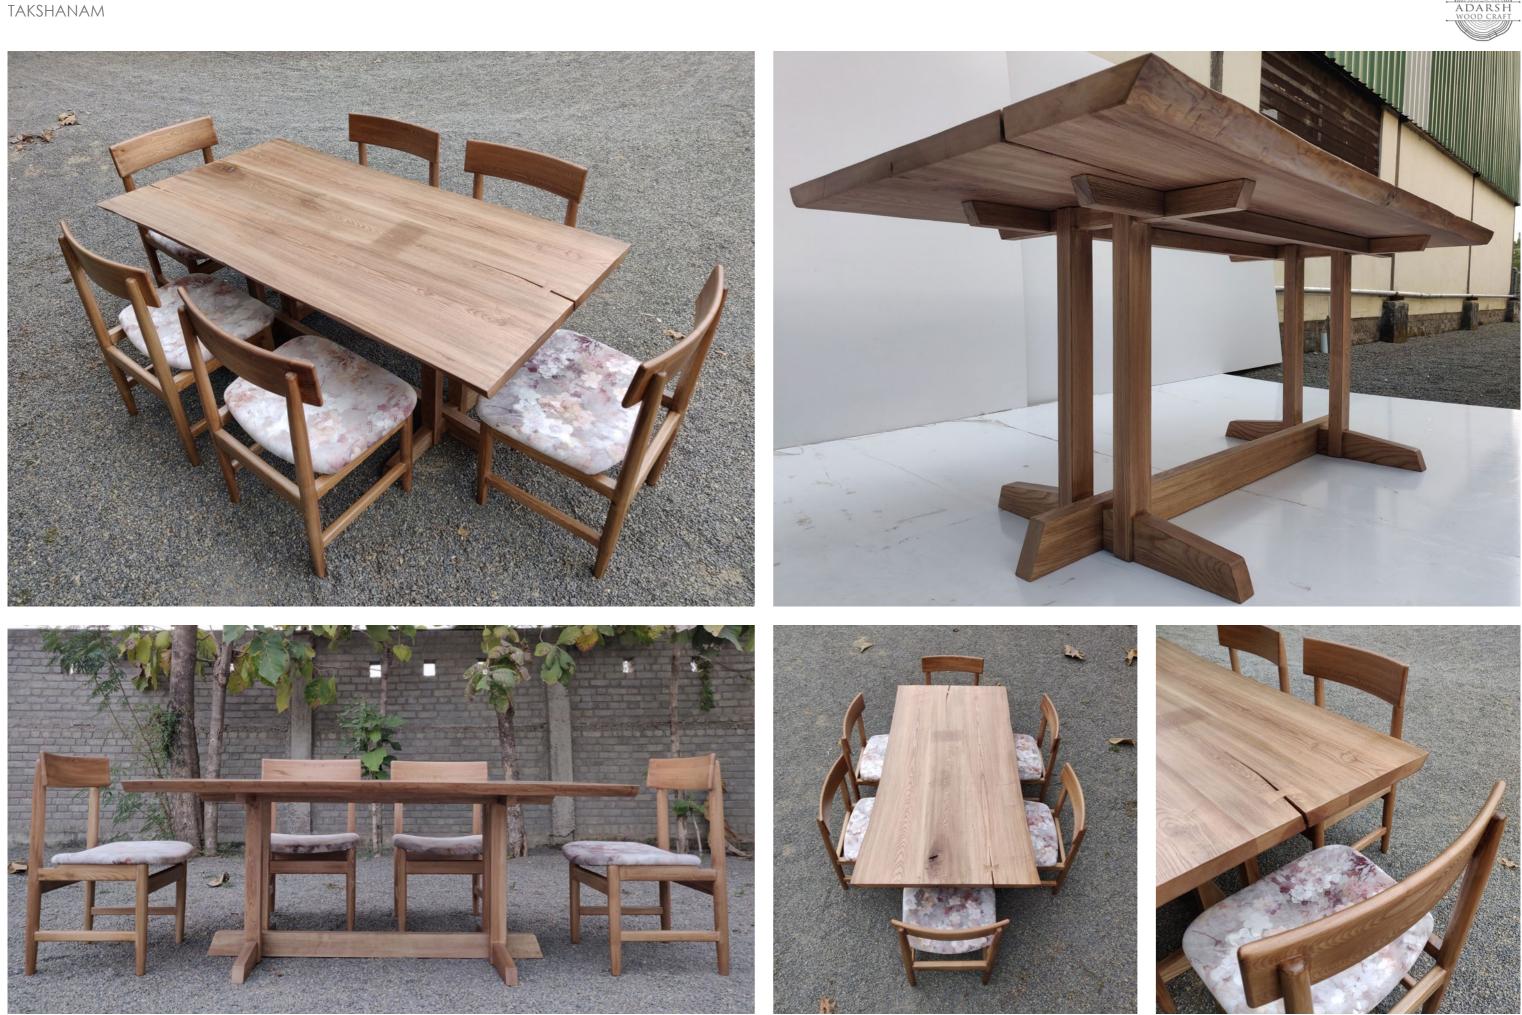

• Oreo nest of tables - 46(dia) x 68 cms ; 38(dia) x 60 cms - Teakwood

• Frustum dining table - 214 x 92 x 75 cms - Teakwood

• Frustum dining chair - 46 x 56 x 95 cms - Teakwood

• Sakura dining table (6 seater) - 183 x 92 x 75 cms - White ash wood