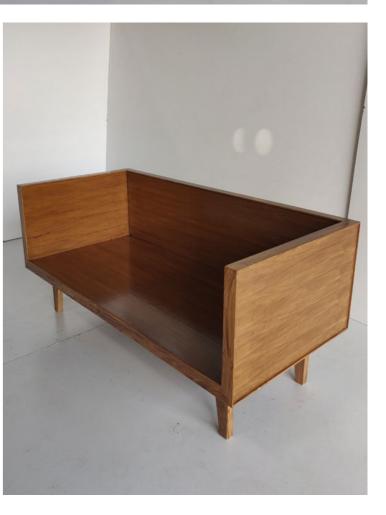

• Pierre sofa - 190 x 75 x 70 cms - Teakwood

• Kangaroo sofa (2 seater) - 120 x 80 x 60 cms - Teakwood

• Divinity daybed - 210 x 100 x 75 cms - Teakwood

• Okami table - 137 x 90 x 40 cms - Teakwood

• Sake bar cabinet - 153 x 46 x 168 cms - Teakwood