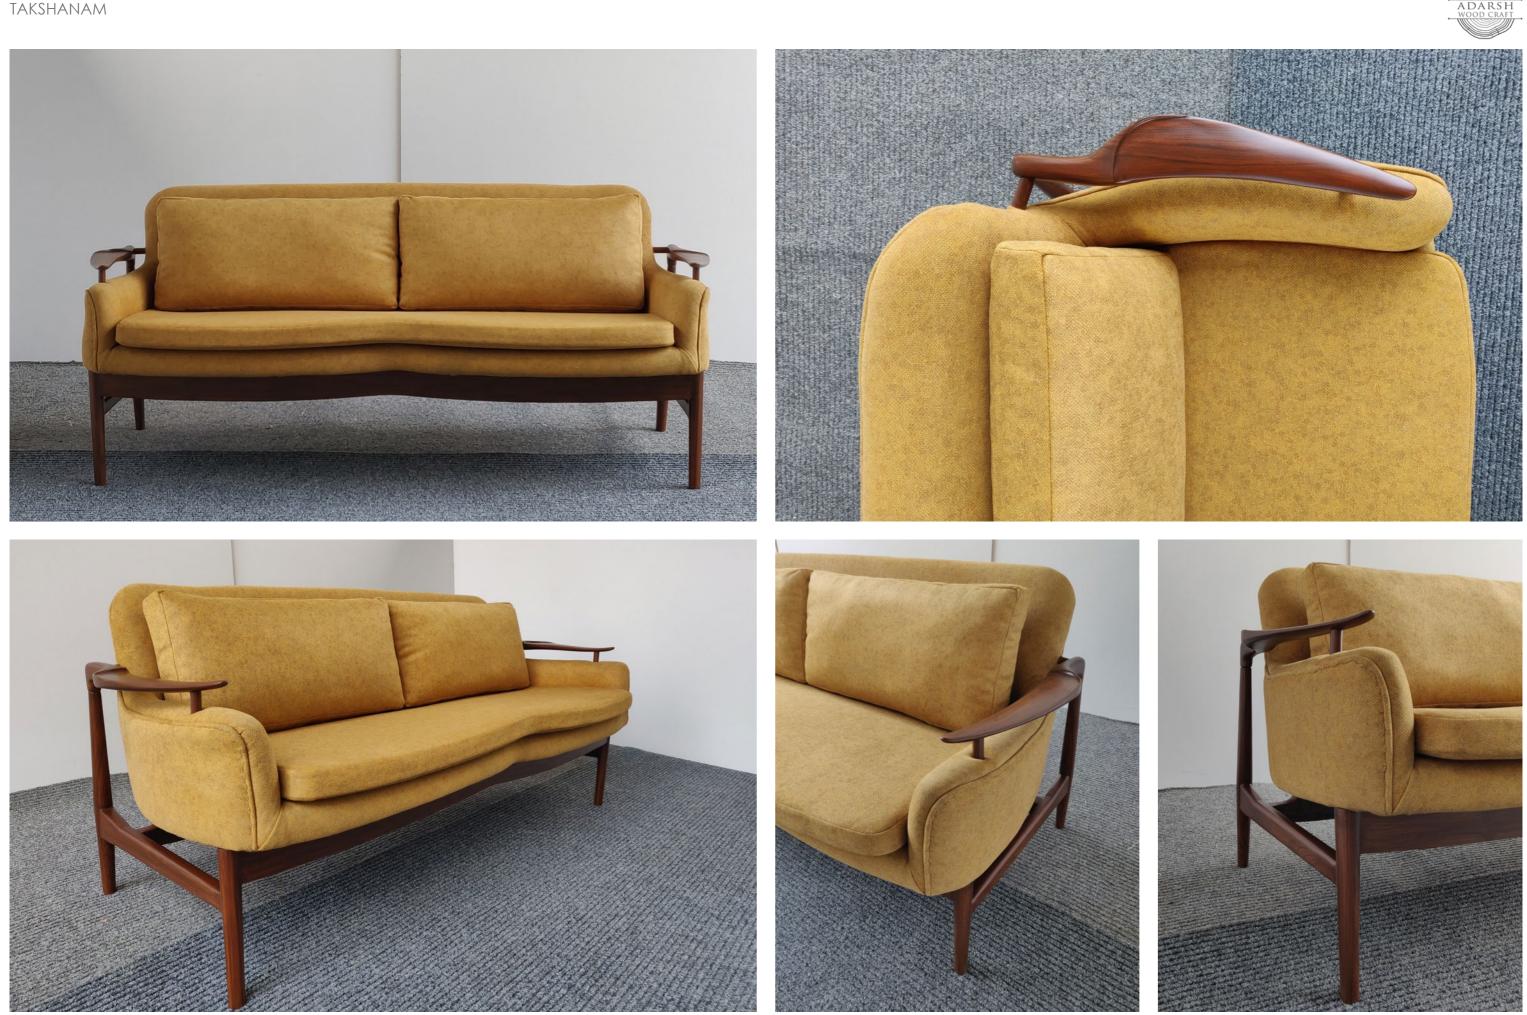

• Statesman office table - 183 x 92 x 75 cms - Teakwood

• Kangaroo chair - 60 x 80 x 60 cms - Teakwood

• Kathy chair - 74 x 80 x 67 cms - Teakwood

• Nizam sofa - 180 x 77 x 80 cms ; 73 x 77 x 80 cms - Teakwood