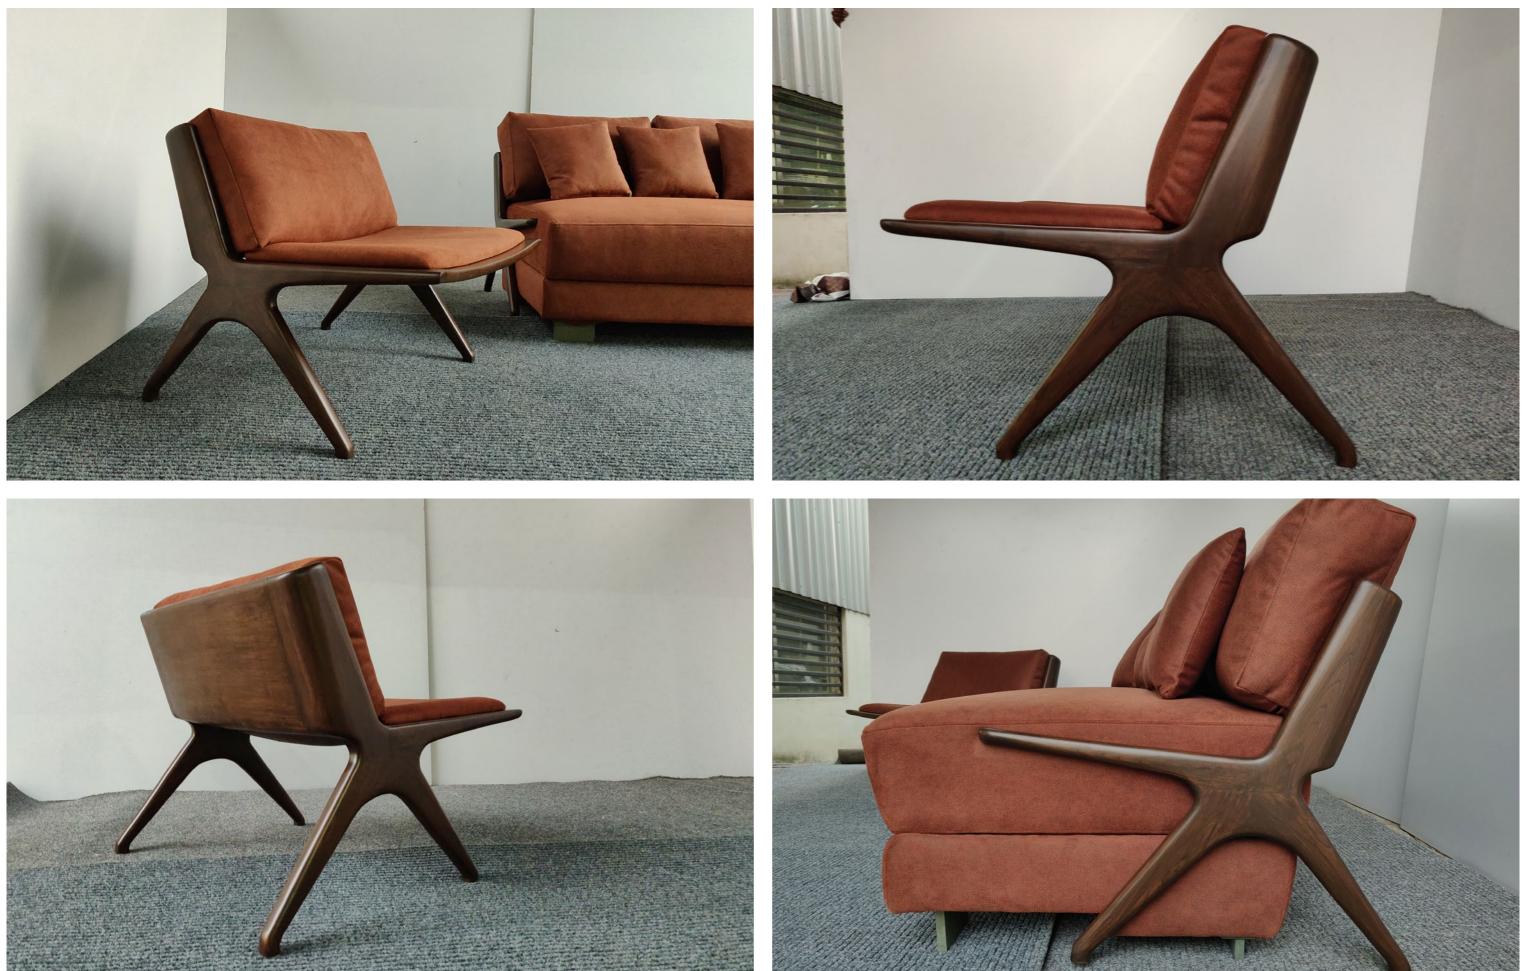

• Sakura dining chair - 56 x 50 x 87 cms - White ash wood

• Divinity dining table (4 seater) - 122 x 92 x 75 cms - Teakwood

• Pierre armless chair - 46 x 54 x 86 cms - Teakwood

Divinity lounge chair + ottoman - 86 x 74 x 67 cms ; 61 x 38 x 35 cms - Teakwood