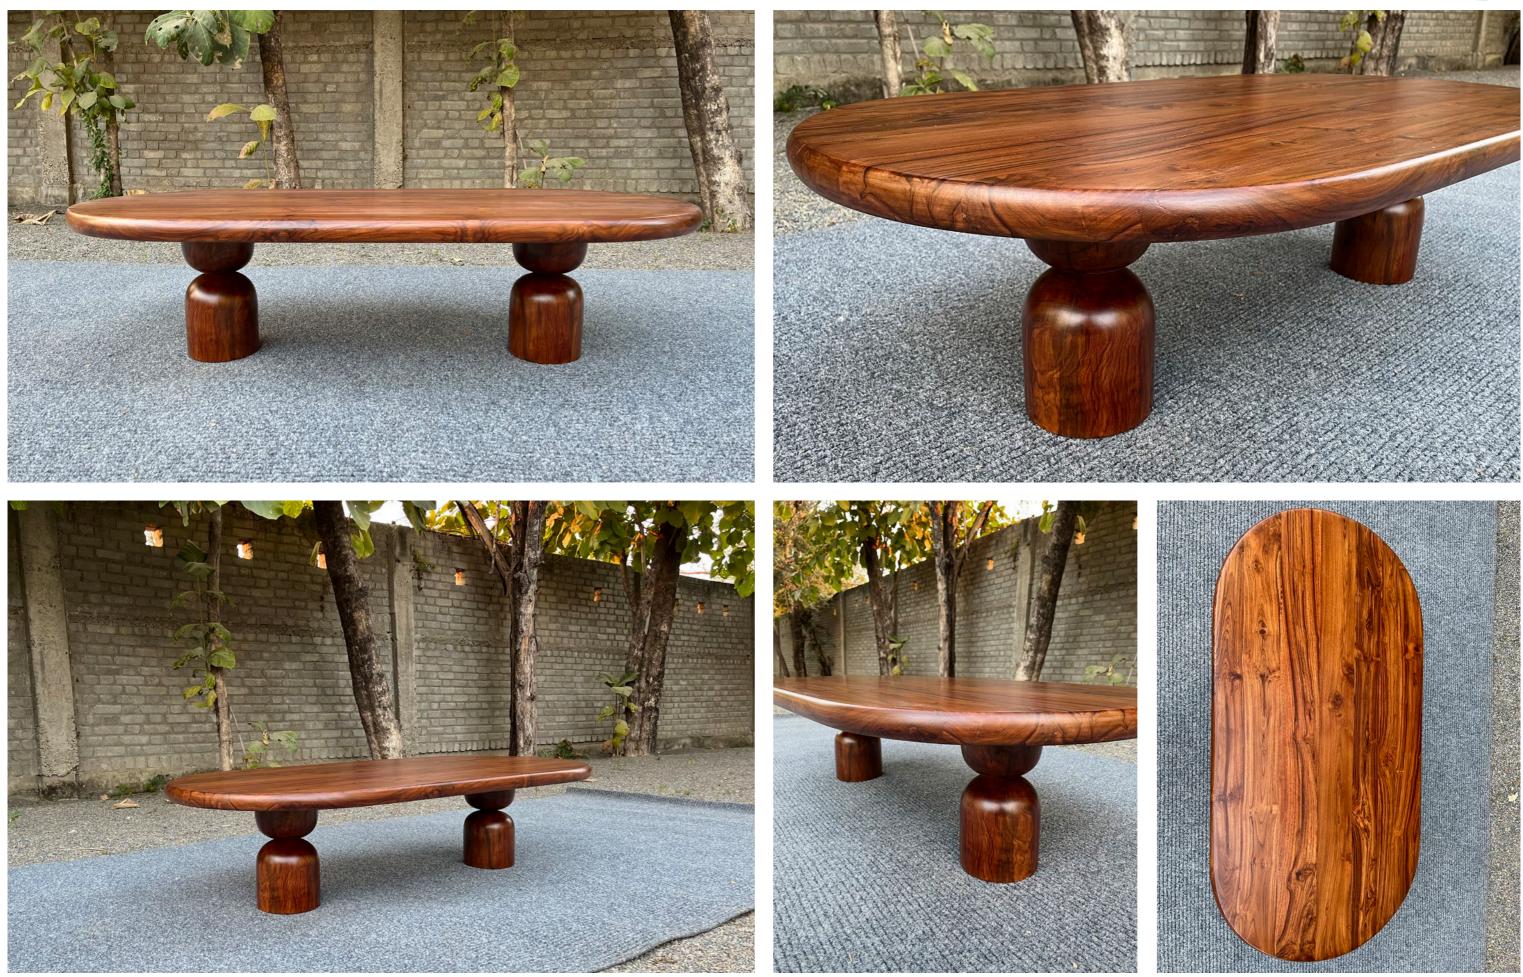

• Ahimsa conference table - 335 x 122 x 75 cms - White oak

• Ahara dining table - 310 x 110 x 75 cms - White murdah

• Gaja centre table - 153 x 76 x 40 cms - Teakwood

• Torii coffee table - 107 x 68 x 40 cms - White ash wood