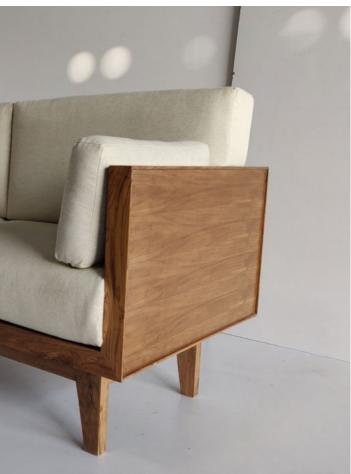

• Pierre sofa - 190 x 75 x 70 cms - Teakwood

• Kangaroo sofa (2 seater) - 120 x 80 x 60 cms - Teakwood

• Divinity daybed - 210 x 100 x 75 cms - Teakwood

• Okami table - 137 x 90 x 40 cms - Teakwood

• Sake bar cabinet - 153 x 46 x 168 cms - Teakwood