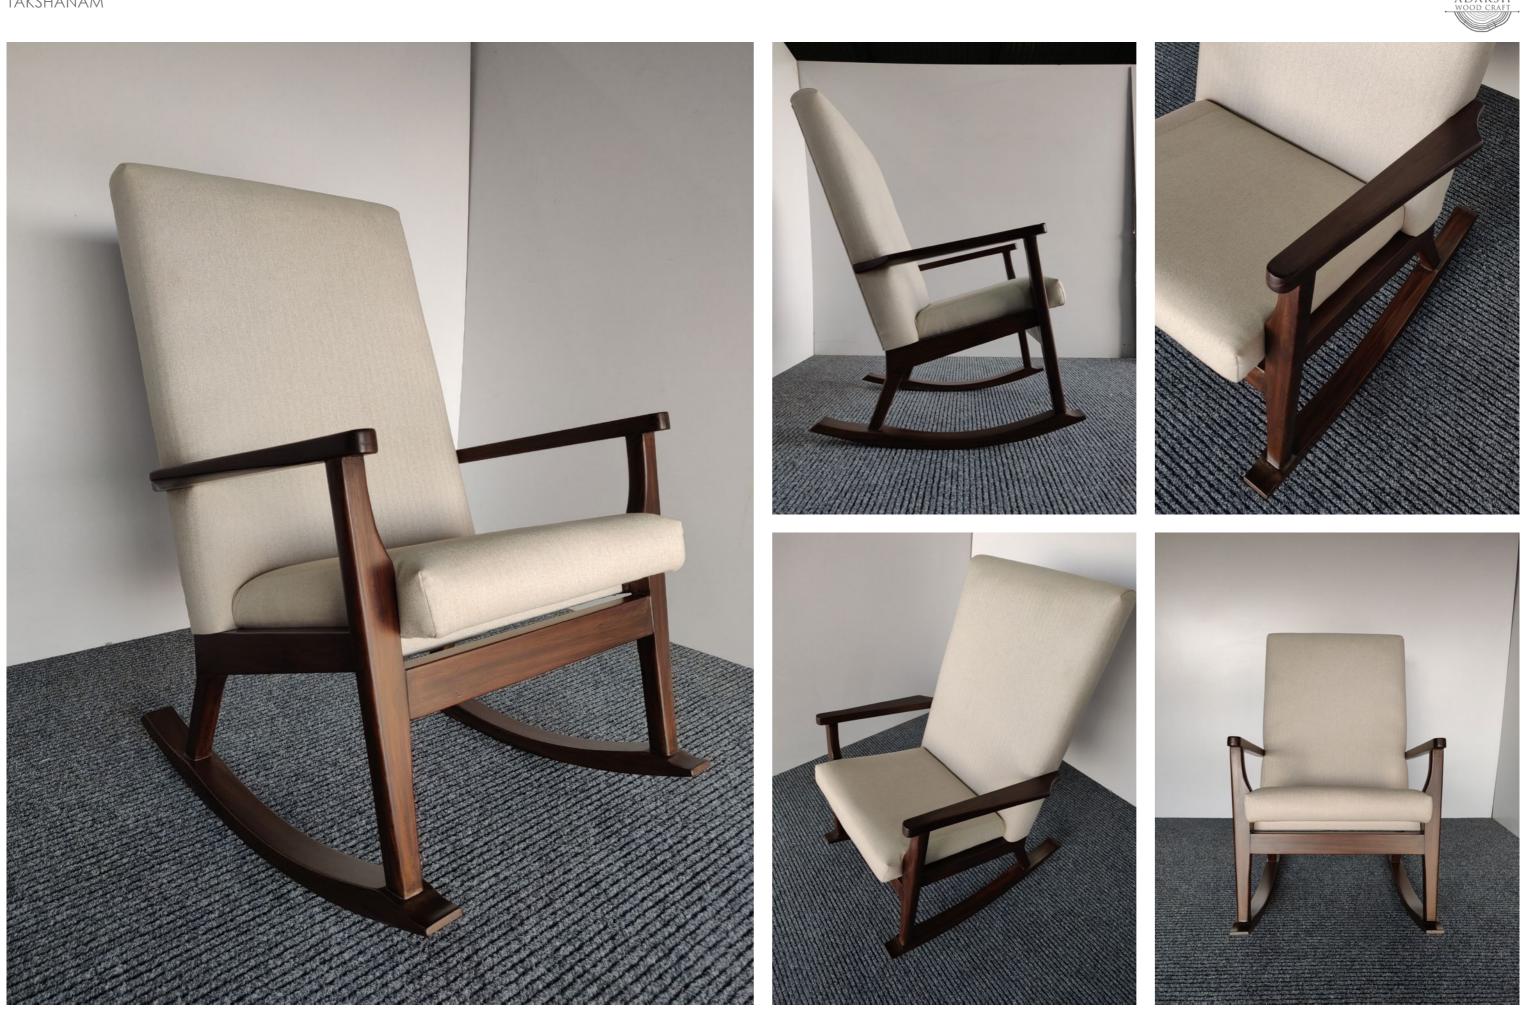

### • Divinity side table - 52 x 40 x 56 cms - Teakwood

• Pierre armchair - 58 x 51 x 83 cms - Teakwood

• Statesman chair - 60 x 65 x 84 cms - Teakwood

• Rocky chair - 65 x 82 x 100 cms - Teakwood

• Soldier chair - 60 x 55 x 75 cms - Teakwood