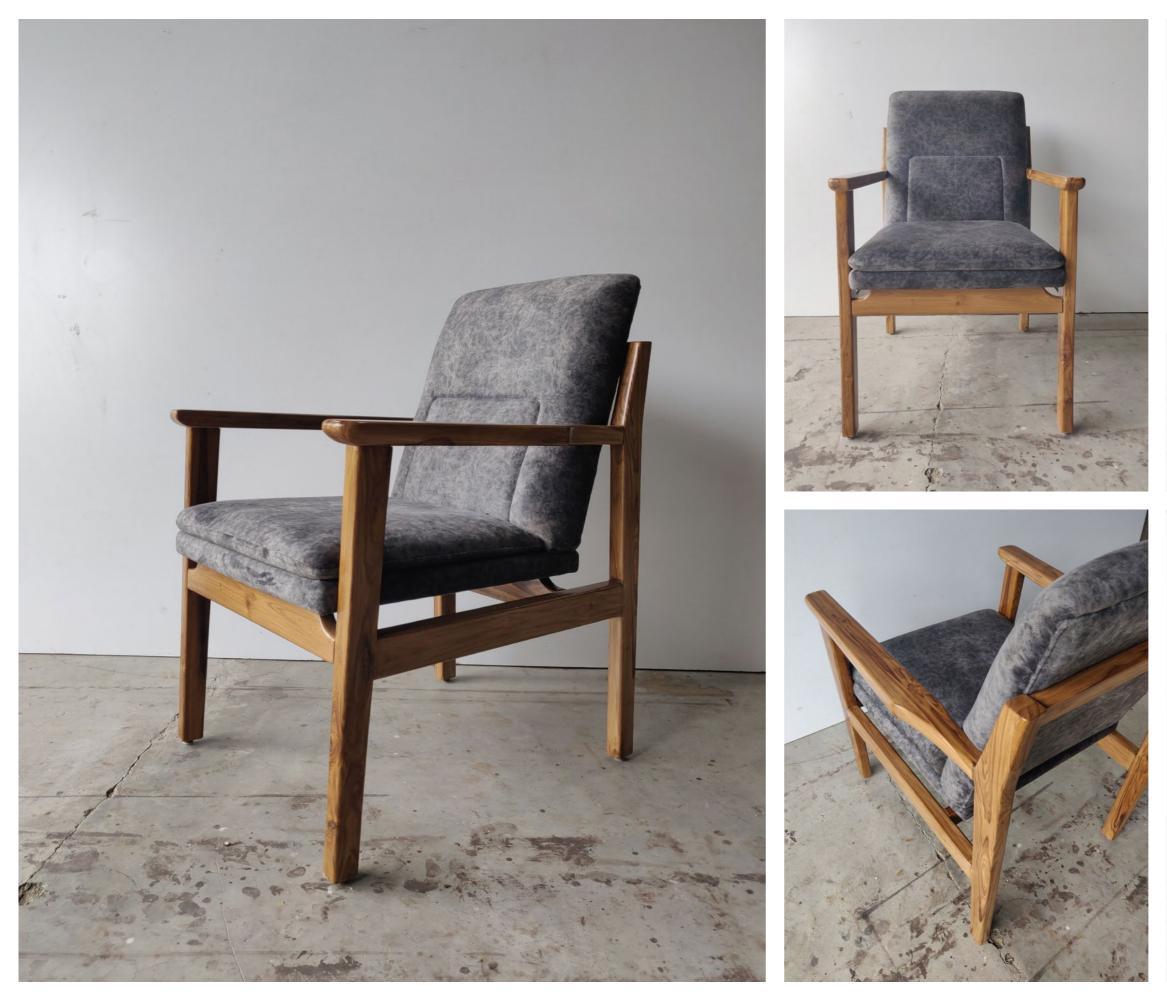

### • Divinity side table - 52 x 40 x 56 cms - Teakwood

• Pierre armchair - 58 x 51 x 83 cms - Teakwood

• Statesman chair - 60 x 65 x 84 cms - Teakwood

• Rocky chair - 65 x 82 x 100 cms - Teakwood

• Soldier chair - 60 x 55 x 75 cms - Teakwood