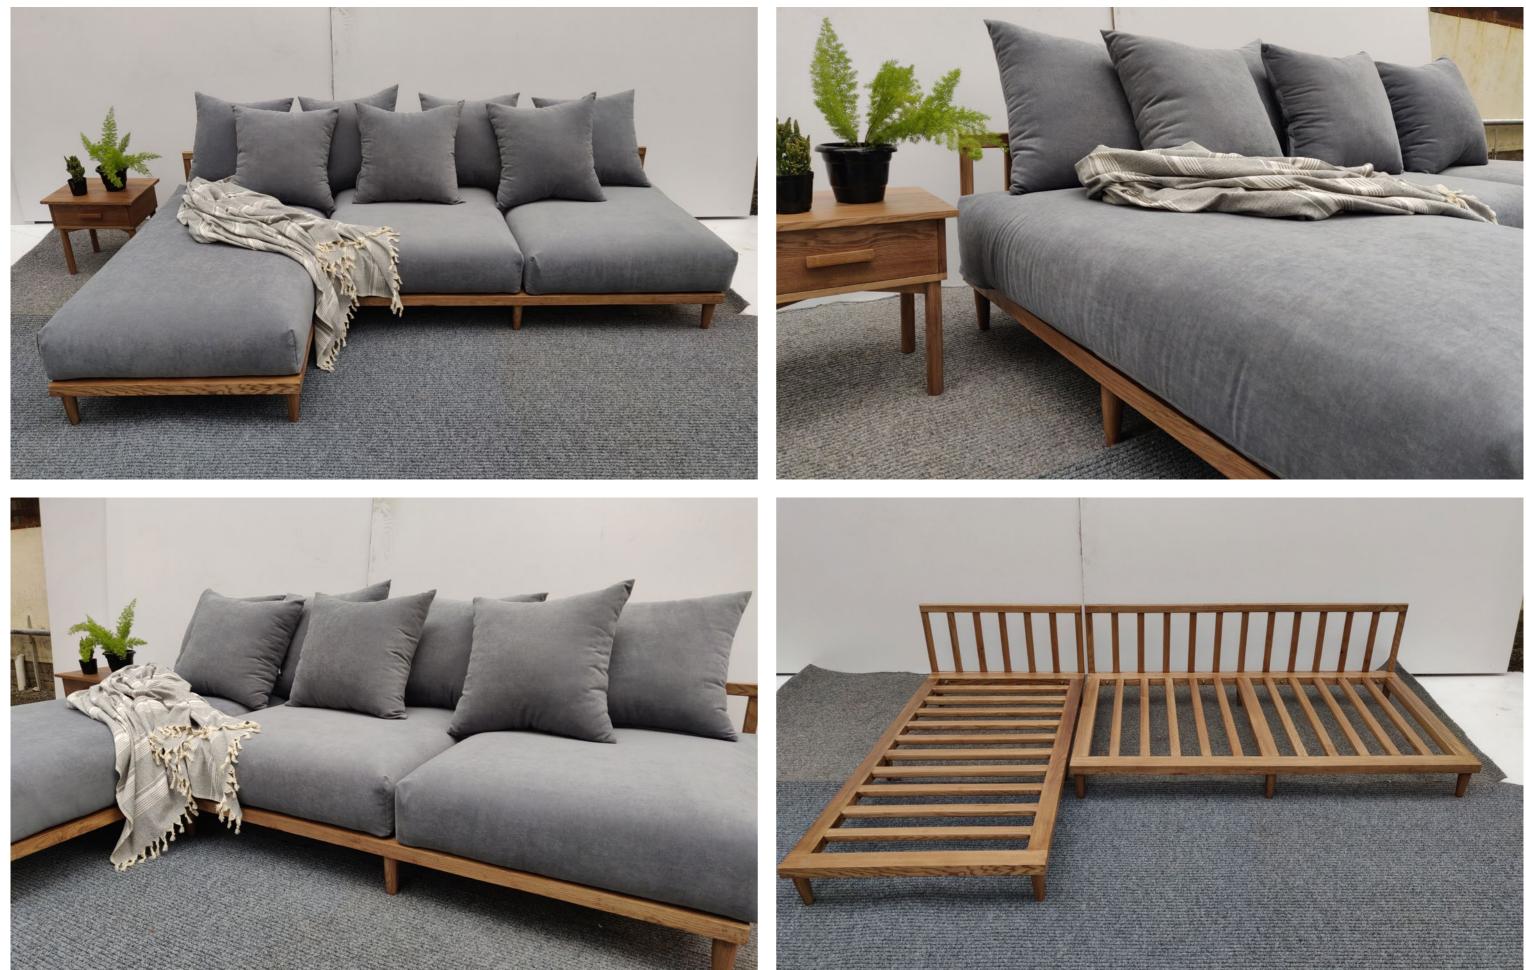

• Nizam centre table - 107 x 61 x 45 cms - Teakwood

• Vaanga sofa bench - 170 x 60 x 86 cms - Teakwood

• Luca sofa - 210 x 100 x 93 cms - Teakwood legs

• David sofa - 236 x 85 x 75 cms - Teakwood legs

• Chester sofa + ottoman - 244 x 84 x 75 cms ; 145 x 84 x 45- Teakwood legs