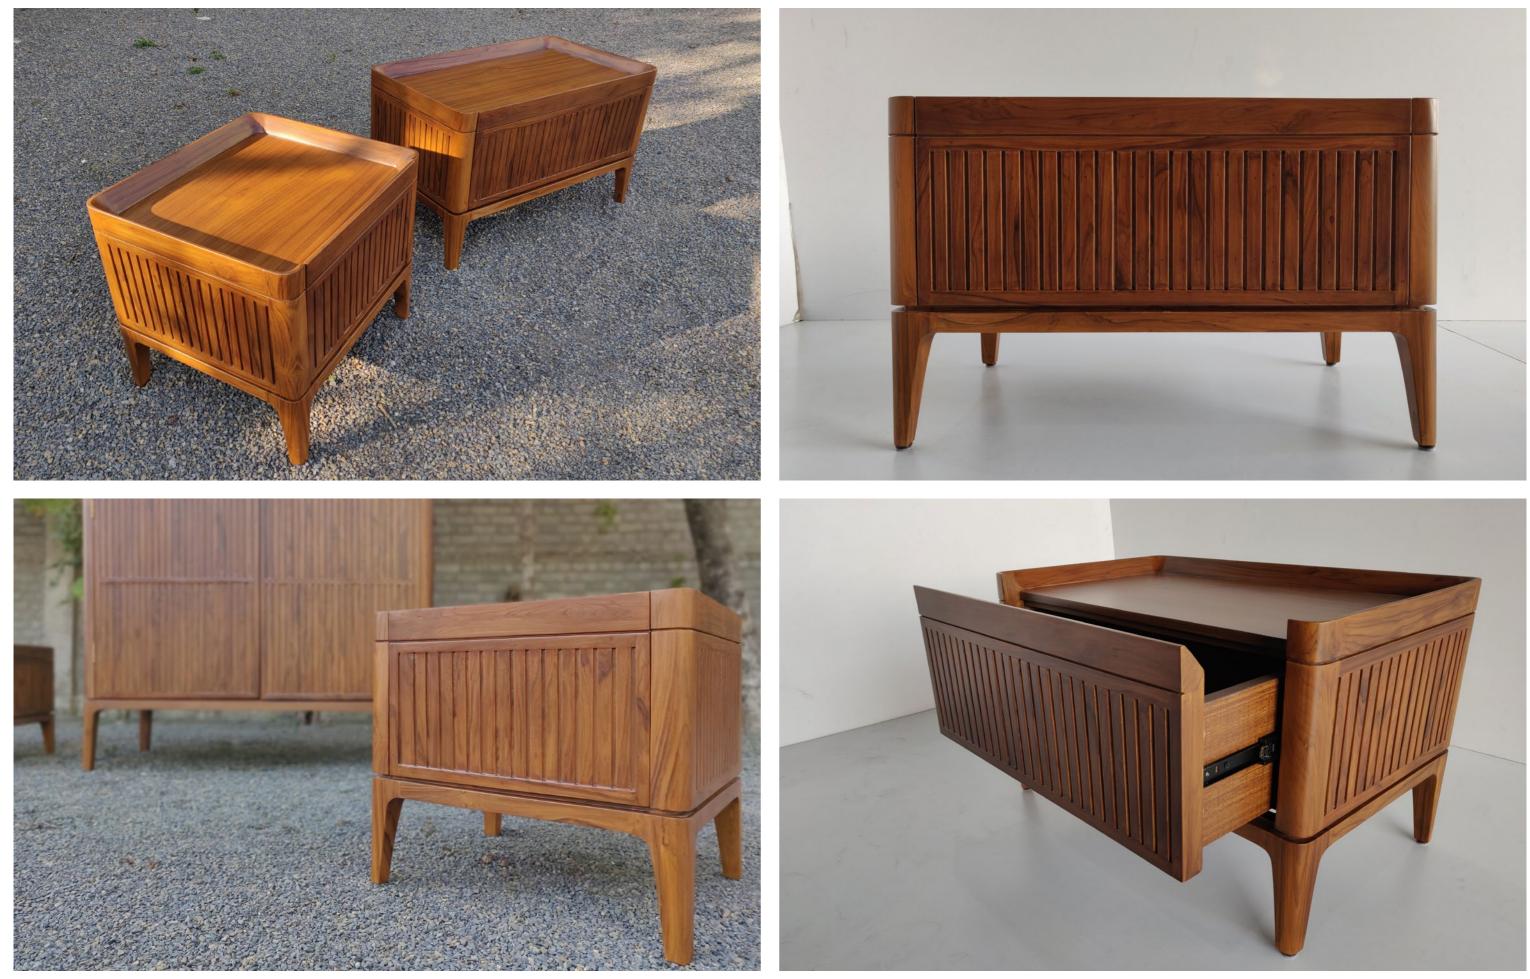

• Pise bedside table (small) - 51 x 45 x 45 cms - Teakwood

• Pise bedside table (large) - 75 x 45 x 45 cms - Teakwood

• Pise ledge - 141 x 40 x 27.5 cms - Teakwood

• Nizam TV console - 183 x 41 x 75 cms - Teakwood