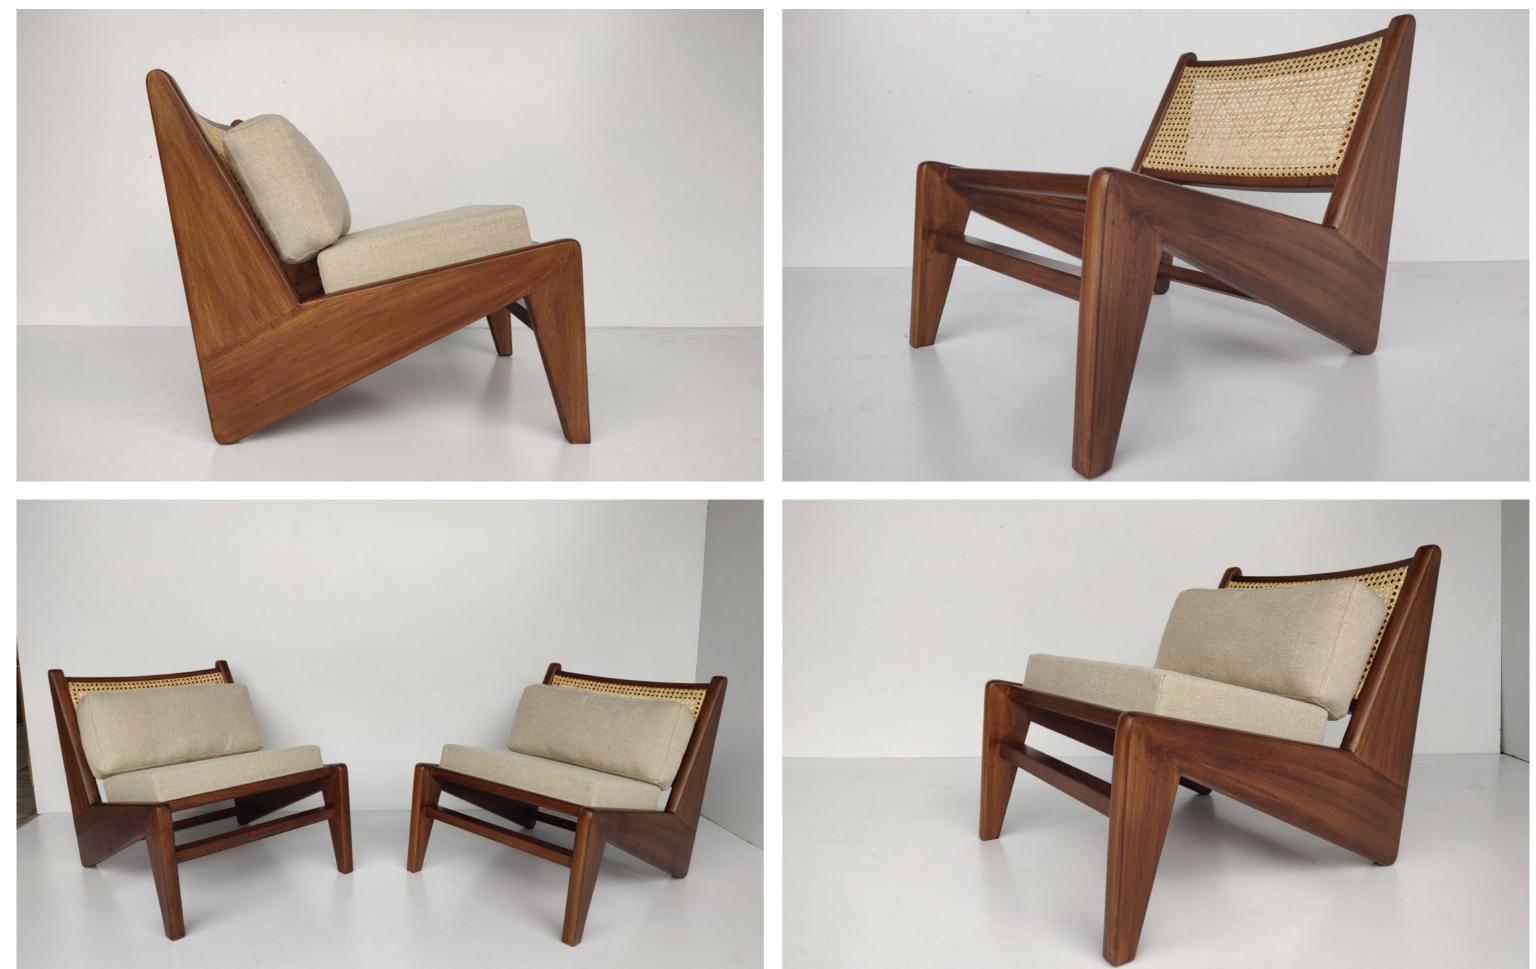

• Pierre sofa - 190 x 75 x 70 cms - Teakwood

• Kangaroo sofa (2 seater) - 120 x 80 x 60 cms - Teakwood

• Divinity daybed - 210 x 100 x 75 cms - Teakwood

• Okami table - 137 x 90 x 40 cms - Teakwood

• Sake bar cabinet - 153 x 46 x 168 cms - Teakwood