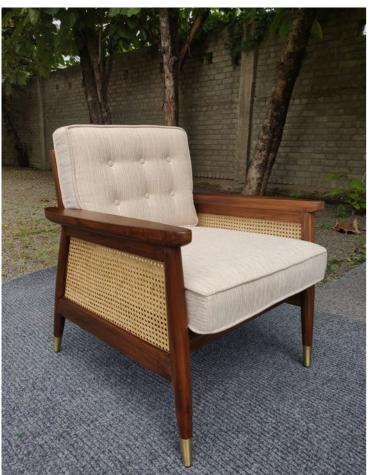

• Statesman office table - 183 x 92 x 75 cms - Teakwood

• Kangaroo chair - 60 x 80 x 60 cms - Teakwood

• Kathy chair - 74 x 80 x 67 cms - Teakwood

• Nizam sofa - 180 x 77 x 80 cms ; 73 x 77 x 80 cms - Teakwood

• Nizam centre table - 107 x 61 x 45 cms - Teakwood

• Vaanga sofa bench - 170 x 60 x 86 cms - Teakwood

• Luca sofa - 210 x 100 x 93 cms - Teakwood legs

• David sofa - 236 x 85 x 75 cms - Teakwood legs

• Chester sofa + ottoman - 244 x 84 x 75 cms ; 145 x 84 x 45- Teakwood legs