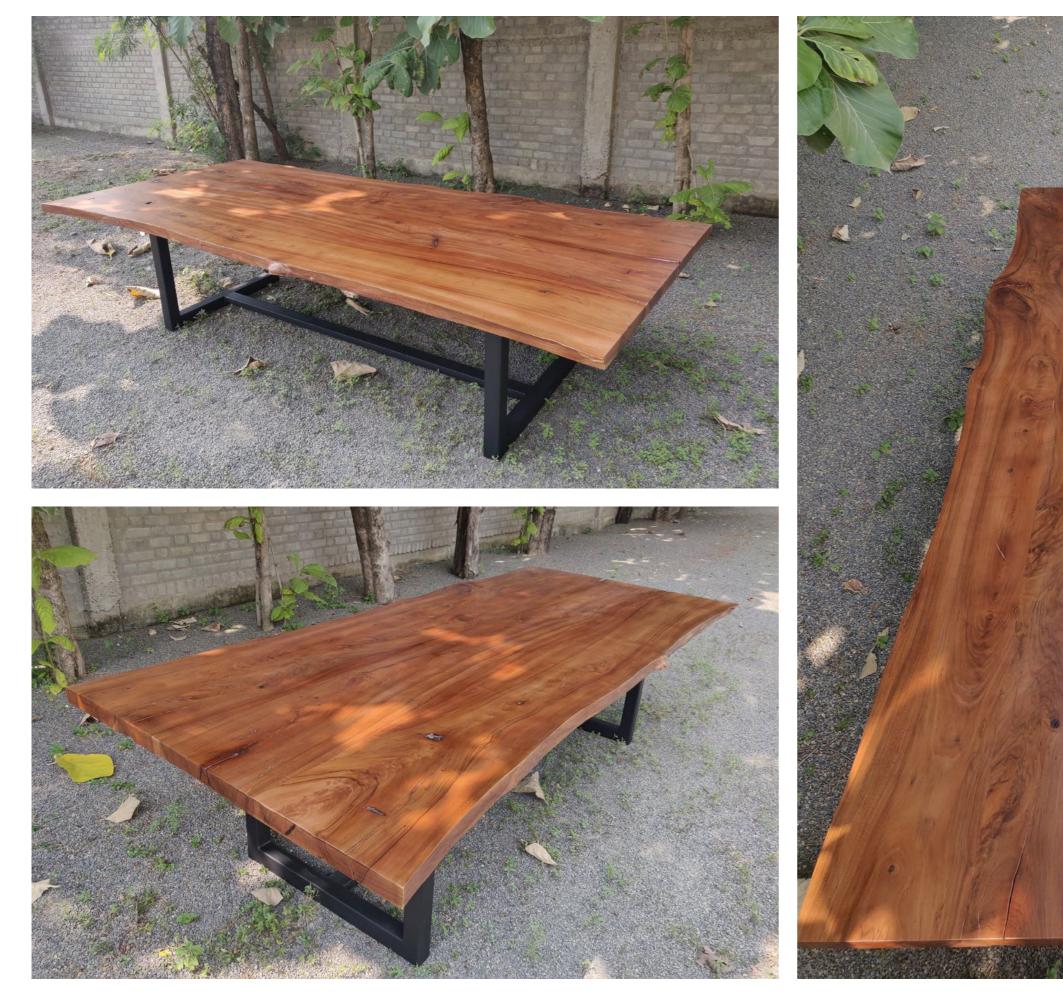

• Ahimsa conference table - 335 x 122 x 75 cms - White oak

• Ahara dining table - 310 x 110 x 75 cms - White murdah

• Gaja centre table - 153 x 76 x 40 cms - Teakwood

• Torii coffee table - 107 x 68 x 40 cms - White ash wood