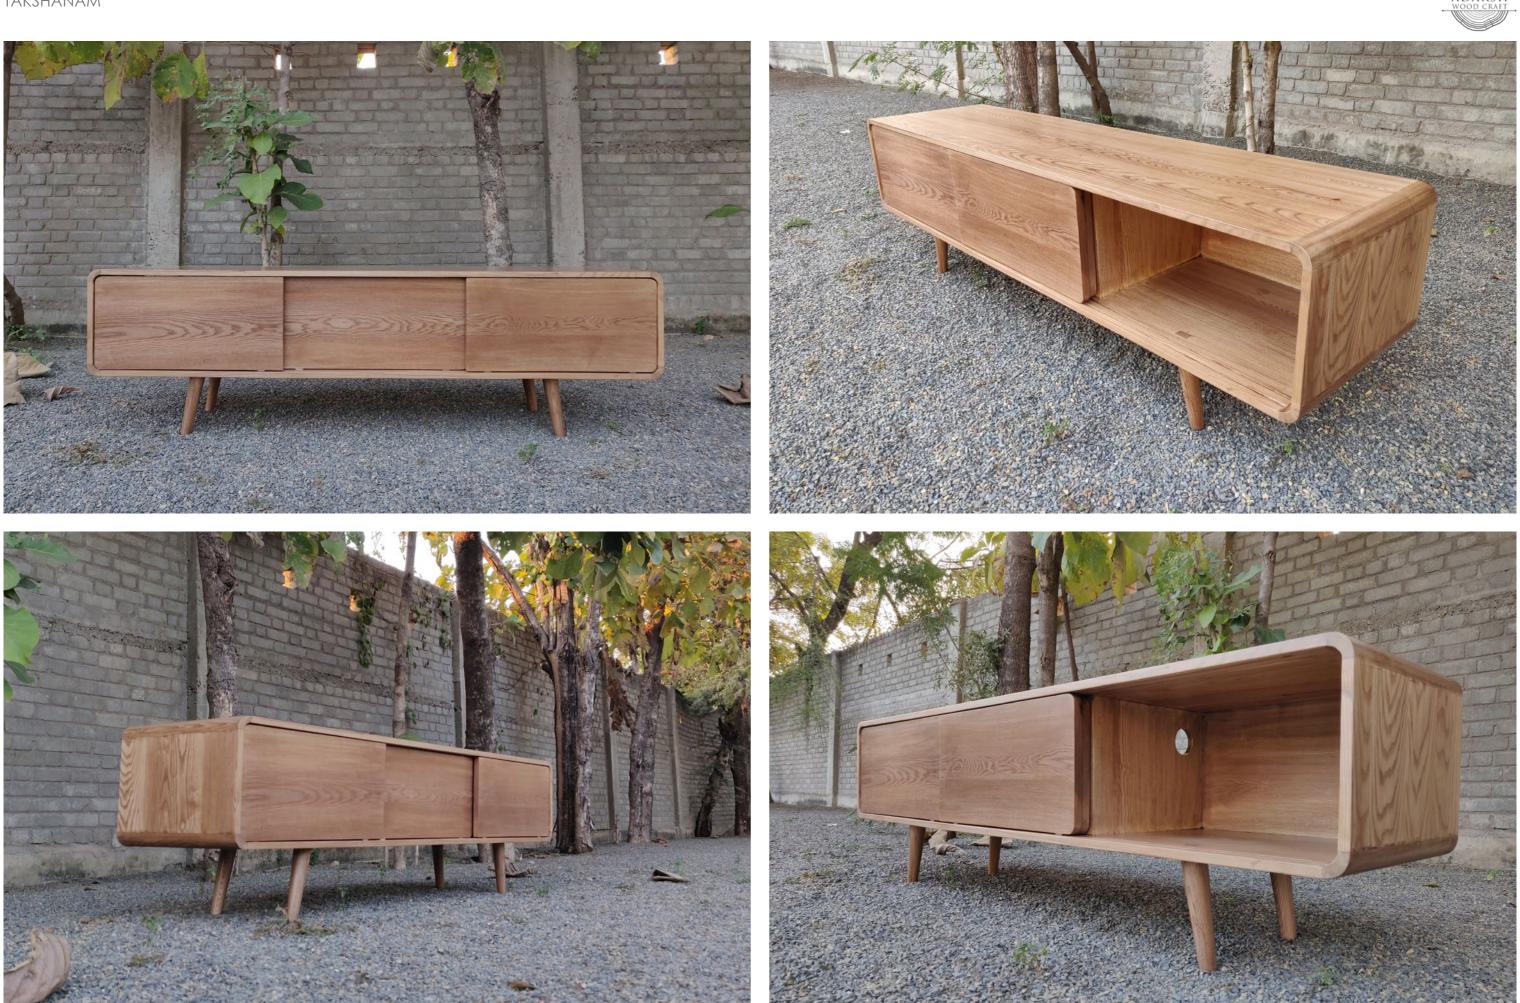

• Pise bedside table (small) - 51 x 45 x 45 cms - Teakwood

• Pise bedside table (large) - 75 x 45 x 45 cms - Teakwood

• Pise ledge - 141 x 40 x 27.5 cms - Teakwood

• Nizam TV console - 183 x 41 x 75 cms - Teakwood