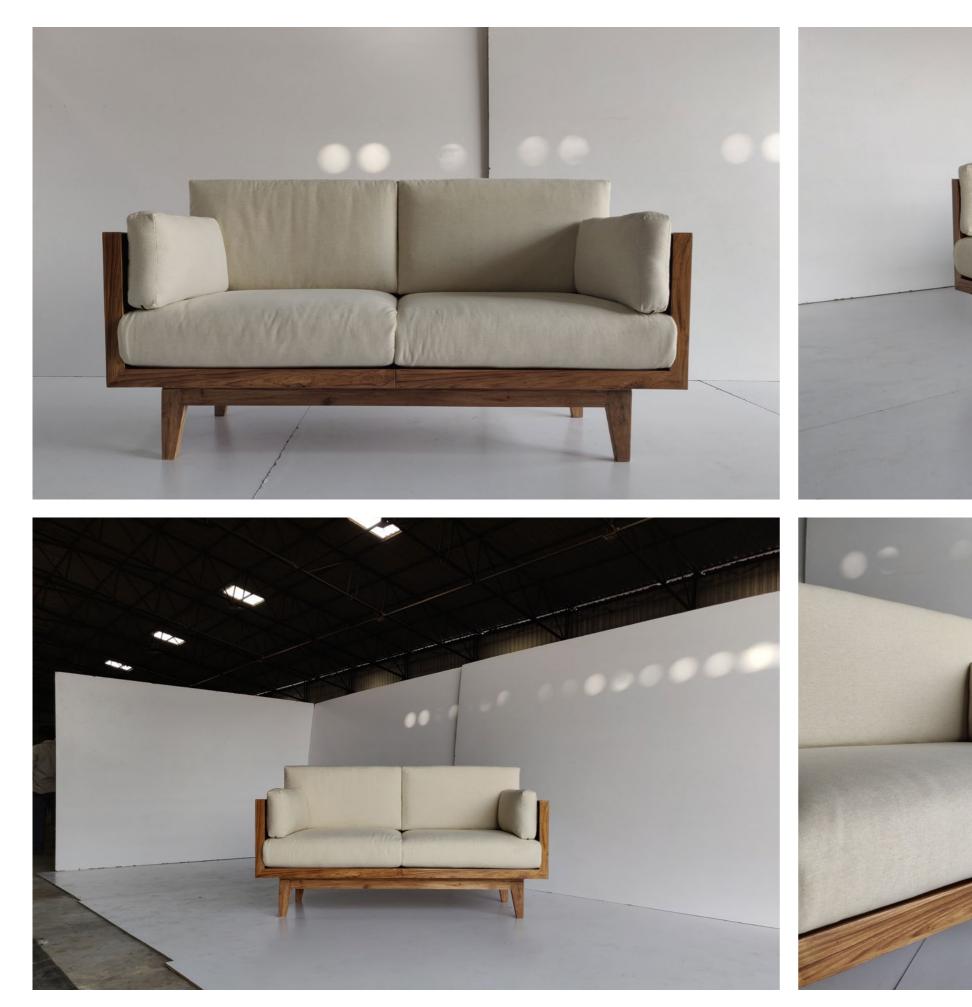

• Pierre sofa - 190 x 75 x 70 cms - Teakwood

• Kangaroo sofa (2 seater) - 120 x 80 x 60 cms - Teakwood

• Divinity daybed - 210 x 100 x 75 cms - Teakwood

• Okami table - 137 x 90 x 40 cms - Teakwood

• Sake bar cabinet - 153 x 46 x 168 cms - Teakwood