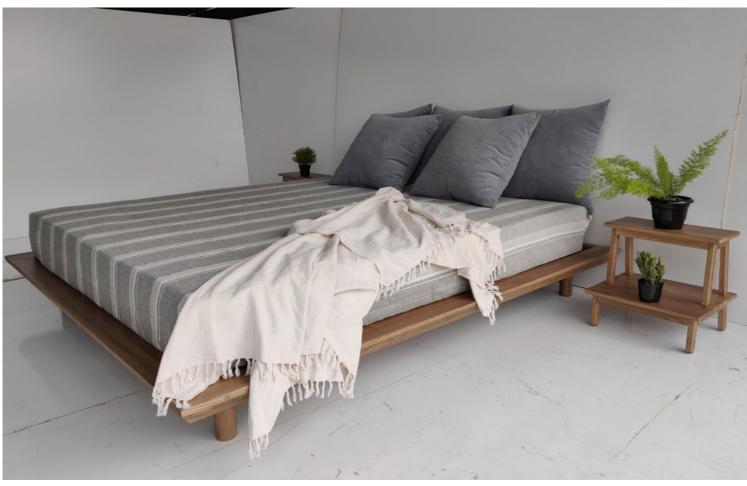

• Dune bed - 206 x 191 x 92 cms - Teakwood

• Victoria bed - 208 x 191 x 122 cms - Teakwood

• Victoria bedside table - 51 x 41 x 51 cms - Teakwood

• Elise bed - 214 x 191 x 27.5 cms - Teakwood

• Sidhya bed- 208 x 193 x 90 cms - White ash wood

• Pise bedside table (small) - 51 x 45 x 45 cms - Teakwood

• Pise bedside table (large) - 75 x 45 x 45 cms - Teakwood

• Pise ledge - 141 x 40 x 27.5 cms - Teakwood

• Nizam TV console - 183 x 41 x 75 cms - Teakwood