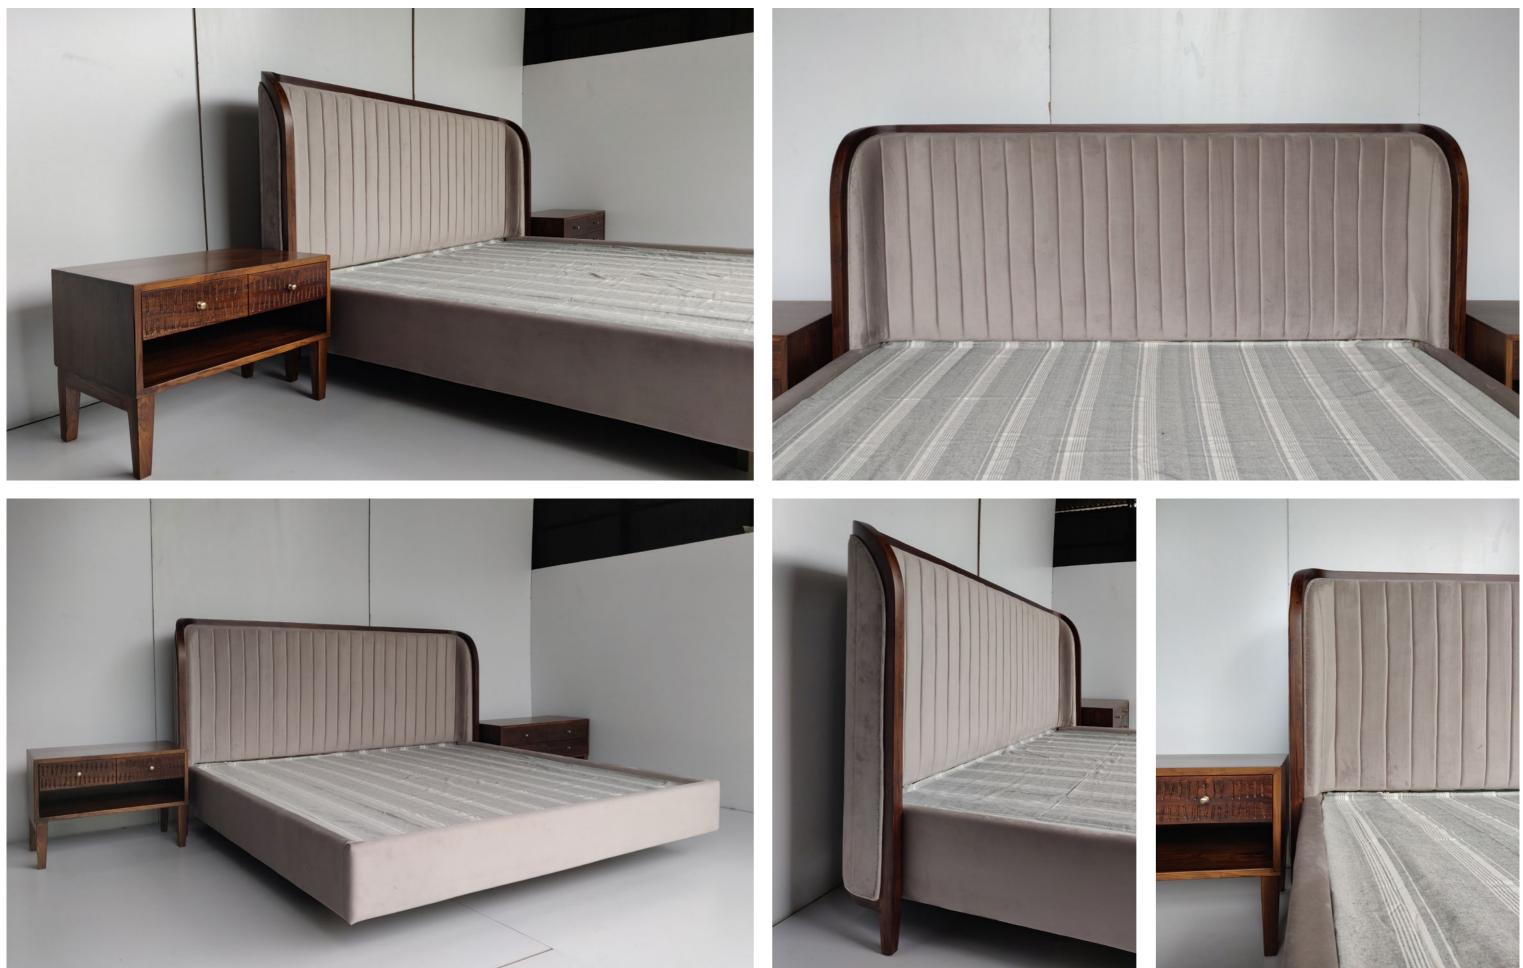

• Dune bed - 206 x 191 x 92 cms - Teakwood

• Victoria bed - 208 x 191 x 122 cms - Teakwood

• Victoria bedside table - 51 x 41 x 51 cms - Teakwood

• Elise bed - 214 x 191 x 27.5 cms - Teakwood

• Sidhya bed- 208 x 193 x 90 cms - White ash wood