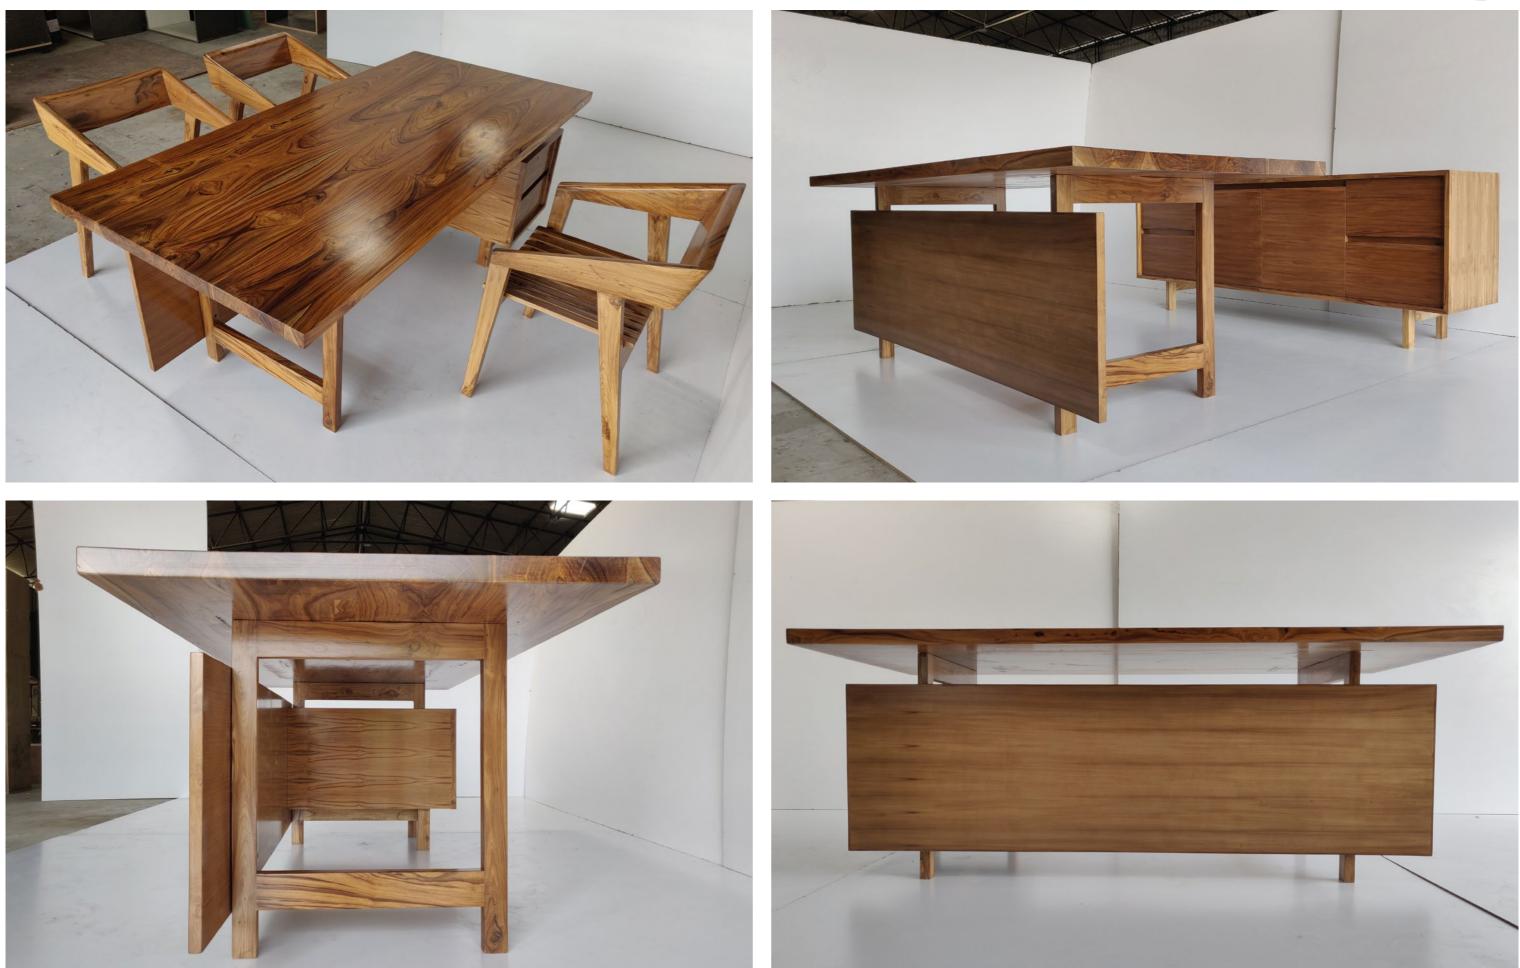

• Statesman office table - 183 x 92 x 75 cms - Teakwood

• Kangaroo chair - 60 x 80 x 60 cms - Teakwood

• Kathy chair - 74 x 80 x 67 cms - Teakwood

• Nizam sofa - 180 x 77 x 80 cms ; 73 x 77 x 80 cms - Teakwood