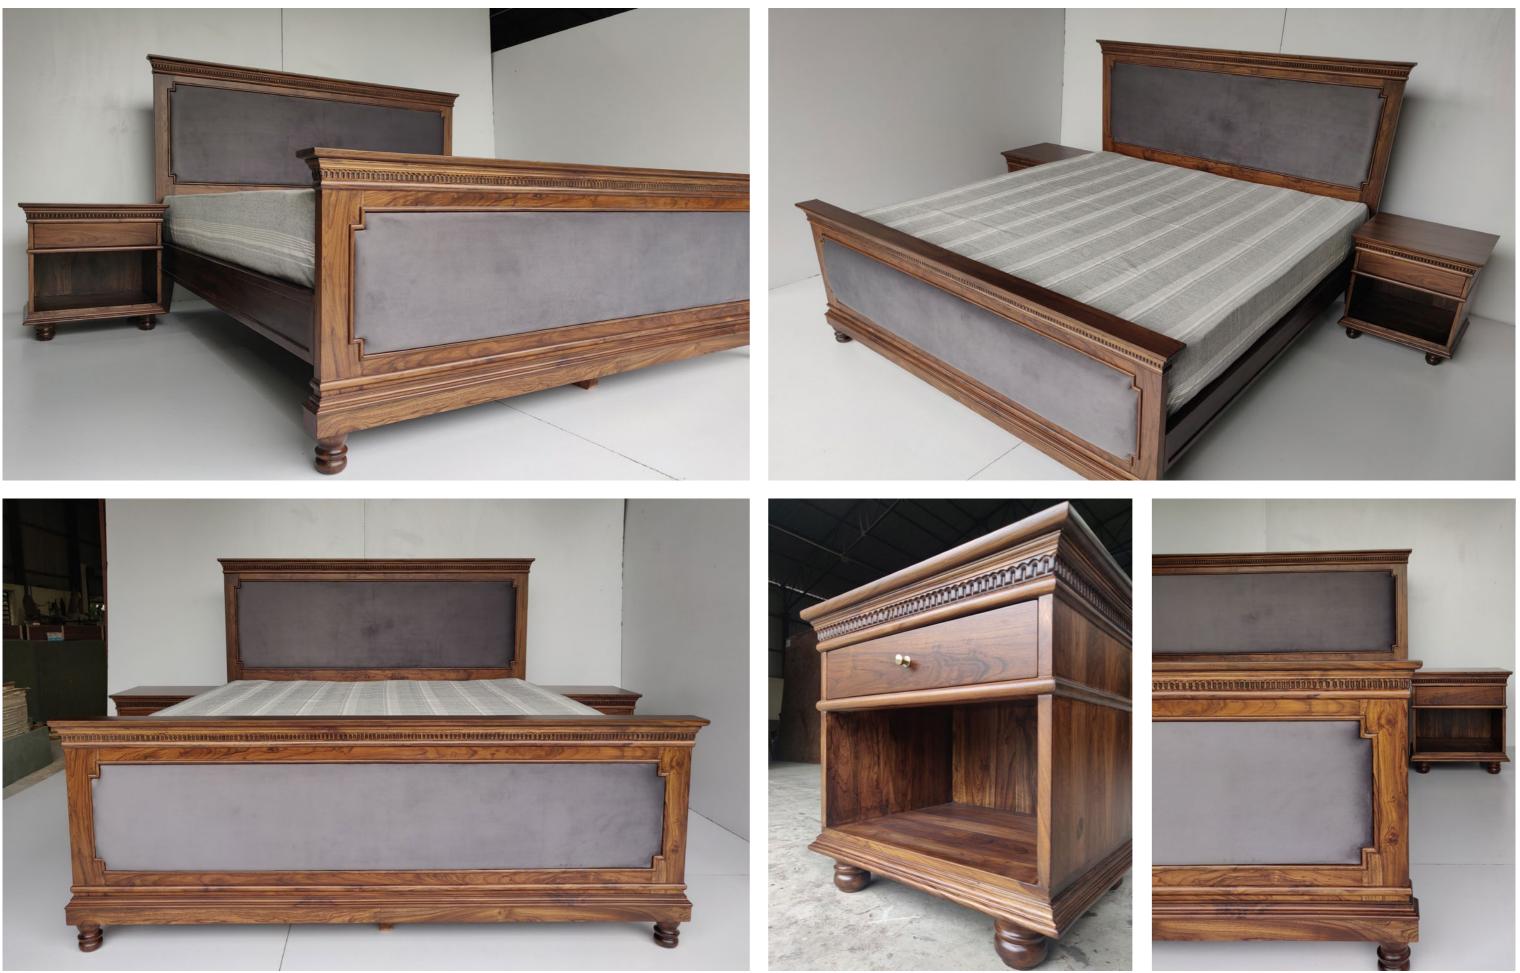

• Dune bed - 206 x 191 x 92 cms - Teakwood

• Victoria bed - 208 x 191 x 122 cms - Teakwood

• Victoria bedside table - 51 x 41 x 51 cms - Teakwood

• Elise bed - 214 x 191 x 27.5 cms - Teakwood

• Sidhya bed- 208 x 193 x 90 cms - White ash wood