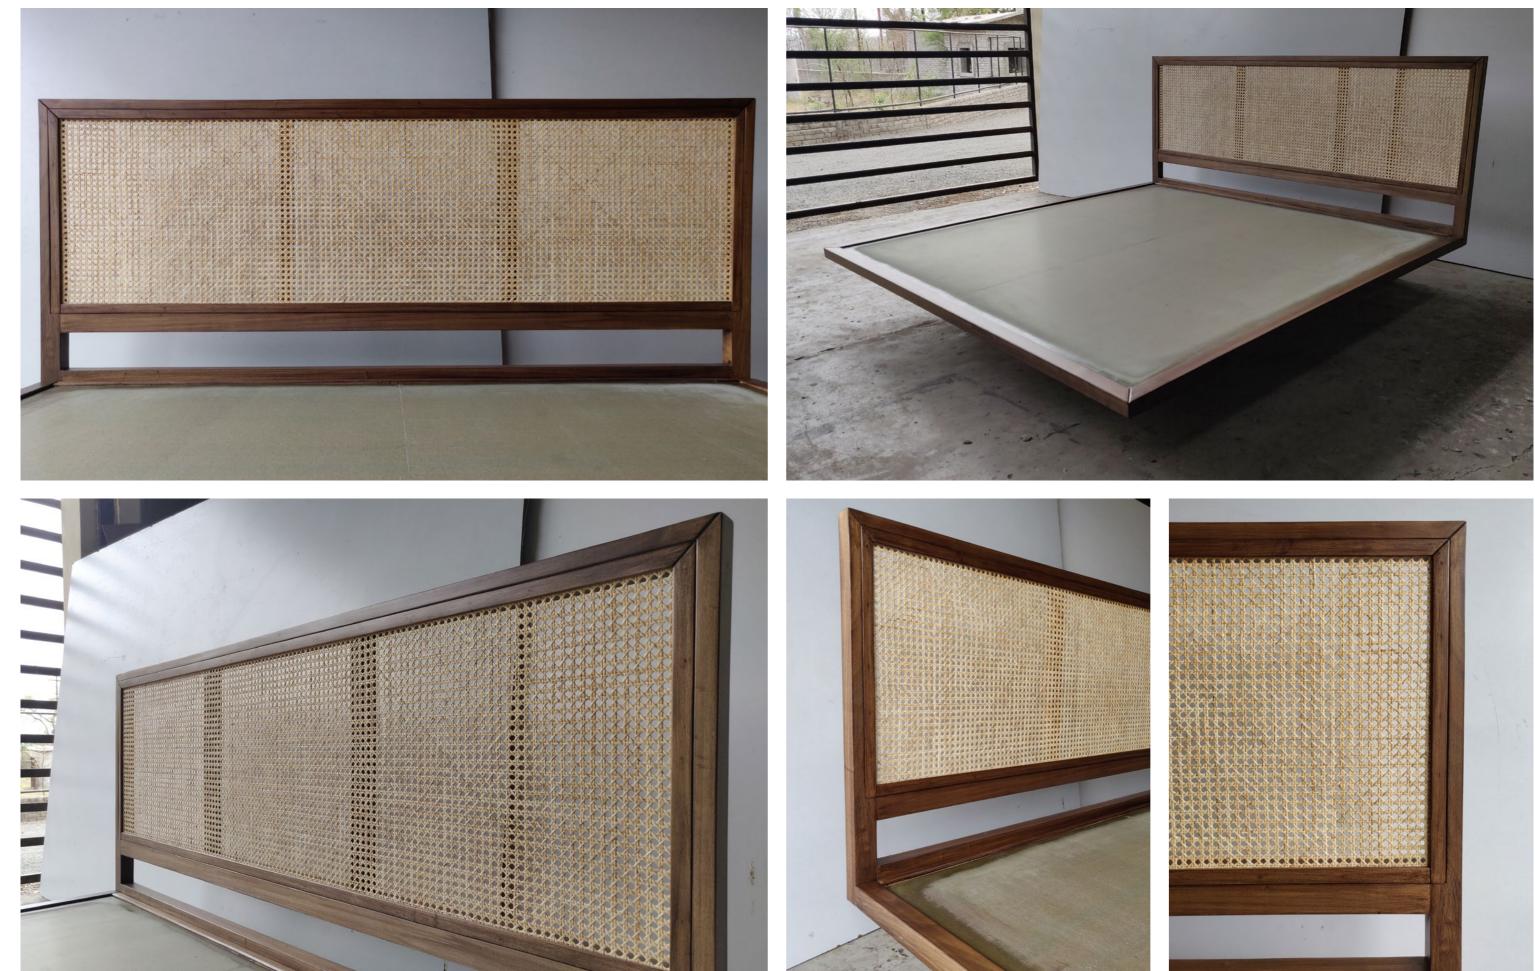

• Dune bed - 206 x 191 x 92 cms - Teakwood

• Victoria bed - 208 x 191 x 122 cms - Teakwood

• Victoria bedside table - 51 x 41 x 51 cms - Teakwood

• Elise bed - 214 x 191 x 27.5 cms - Teakwood

• Sidhya bed- 208 x 193 x 90 cms - White ash wood

• Teresa bed - 214 x 213 x 41 cms - White ash wood