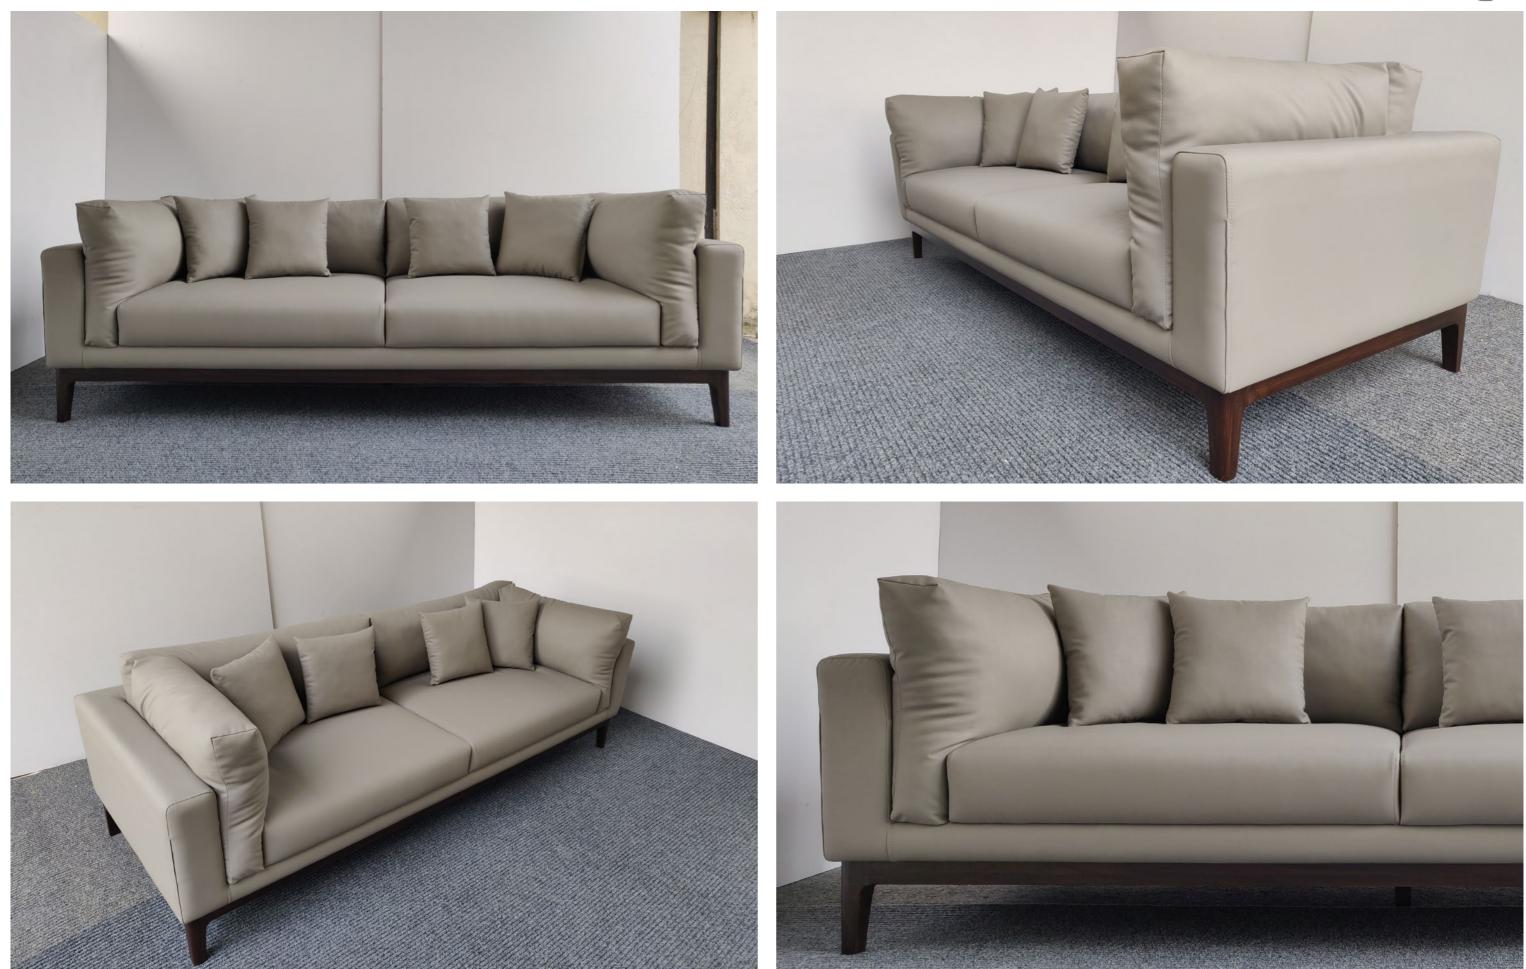

x 86 cms - Teakwood







Divinity lounge chair + ottoman - 86 x 74 x 67 cms ; 61 x 38 x 35 cms - Teakwood



### • Divinity side table - 52 x 40 x 56 cms - Teakwood











• Pierre armchair - 58 x 51 x 83 cms - Teakwood















• Statesman chair - 60 x 65 x 84 cms - Teakwood







• Rocky chair - 65 x 82 x 100 cms - Teakwood



• Soldier chair - 60 x 55 x 75 cms - Teakwood







• Statesman office table - 183 x 92 x 75 cms - Teakwood





• Kangaroo chair - 60 x 80 x 60 cms - Teakwood





• Kathy chair - 74 x 80 x 67 cms - Teakwood













• Nizam sofa - 180 x 77 x 80 cms ; 73 x 77 x 80 cms - Teakwood





• Nizam centre table - 107 x 61 x 45 cms - Teakwood





• Vaanga sofa bench - 170 x 60 x 86 cms - Teakwood







• Luca sofa - 210 x 100 x 93 cms - Teakwood legs



• David sofa - 236 x 85 x 75 cms - Teakwood legs





• Chester sofa + ottoman - 244 x 84 x 75 cms ; 145 x 84 x 45- Teakwood legs





• Blossom lounge sofa - 290 x 163 x 53 cms - White ash wood





• Lara sofa - 203 x 825 x 83 cms - Teakwood legs







Sagar sofa set + centre table - 366 x 173 x 84 cms ; 92 x 61 x 45 - Teakwood



• Statesman couch - 183 x 71 x 81 cms - Teakwood









• Dune bed - 206 x 191 x 92 cms - Teakwood





• Victoria bed - 208 x 191 x 122 cms - Teakwood

• Victoria bedside table - 51 x 41 x 51 cms - Teakwood





• Elise bed - 214 x 191 x 27.5 cms - Teakwood





• Sidhya bed- 208 x 193 x 90 cms - White ash wood











• Teresa bed - 214 x 213 x 41 cms - White ash wood



## TAKSHANAM

- +91 94258 12622
- takshanam.design@gmail.com



**CORRESPONDENCE*