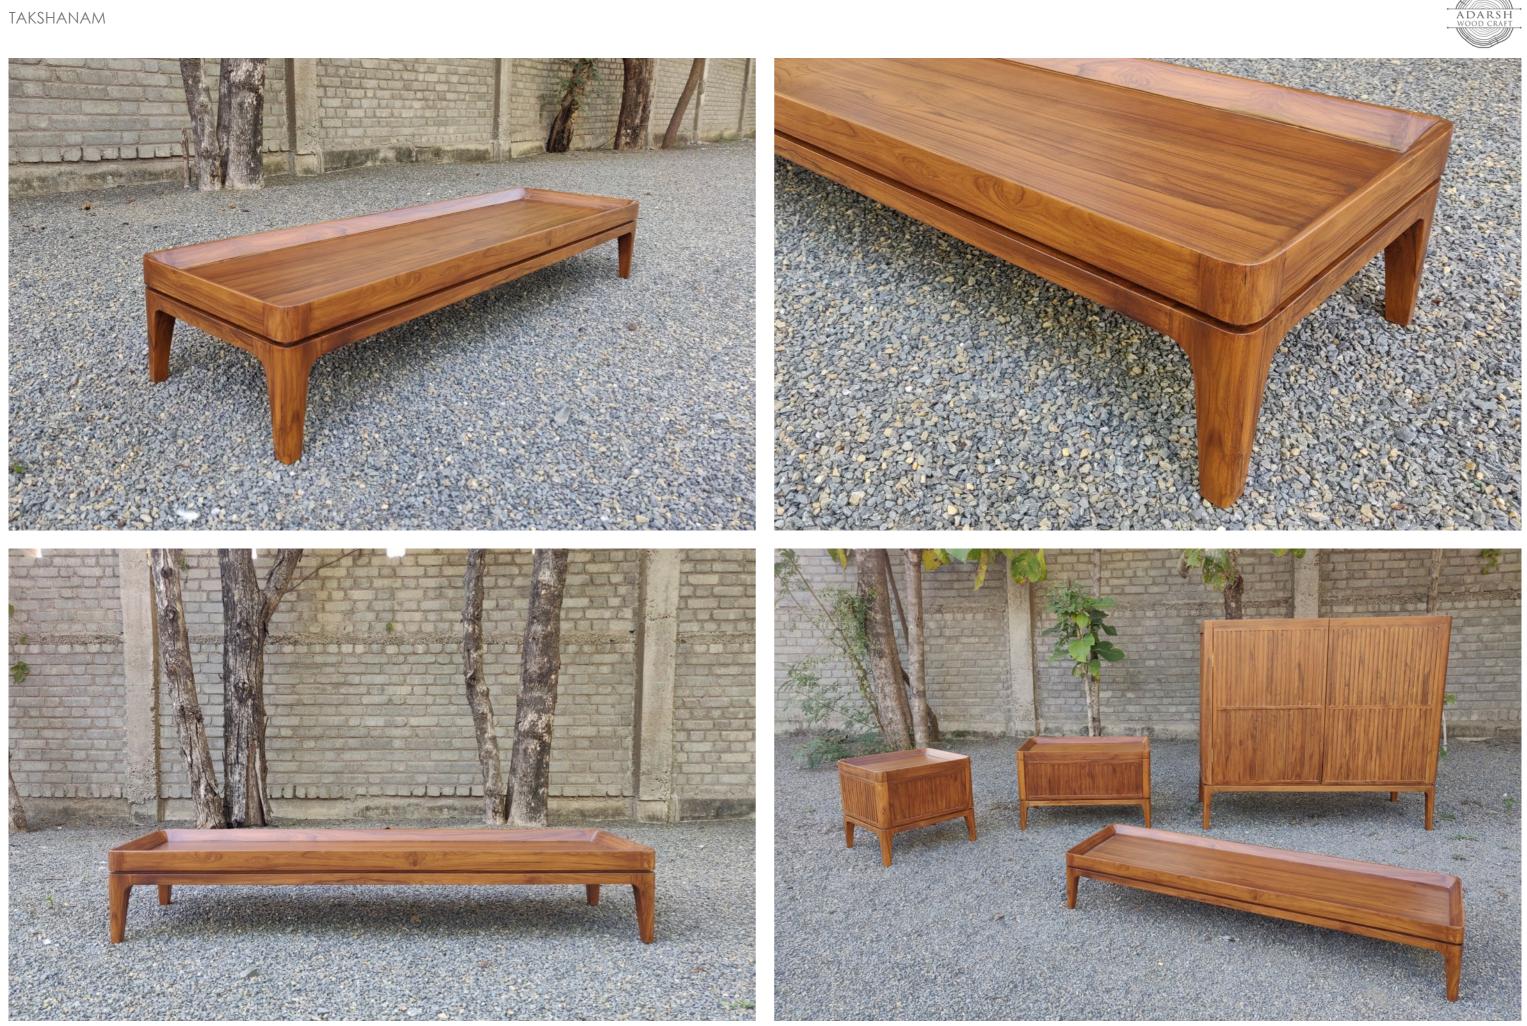

• Pise bedside table (small) - 51 x 45 x 45 cms - Teakwood

• Pise bedside table (large) - 75 x 45 x 45 cms - Teakwood

• Pise ledge - 141 x 40 x 27.5 cms - Teakwood

• Nizam TV console - 183 x 41 x 75 cms - Teakwood