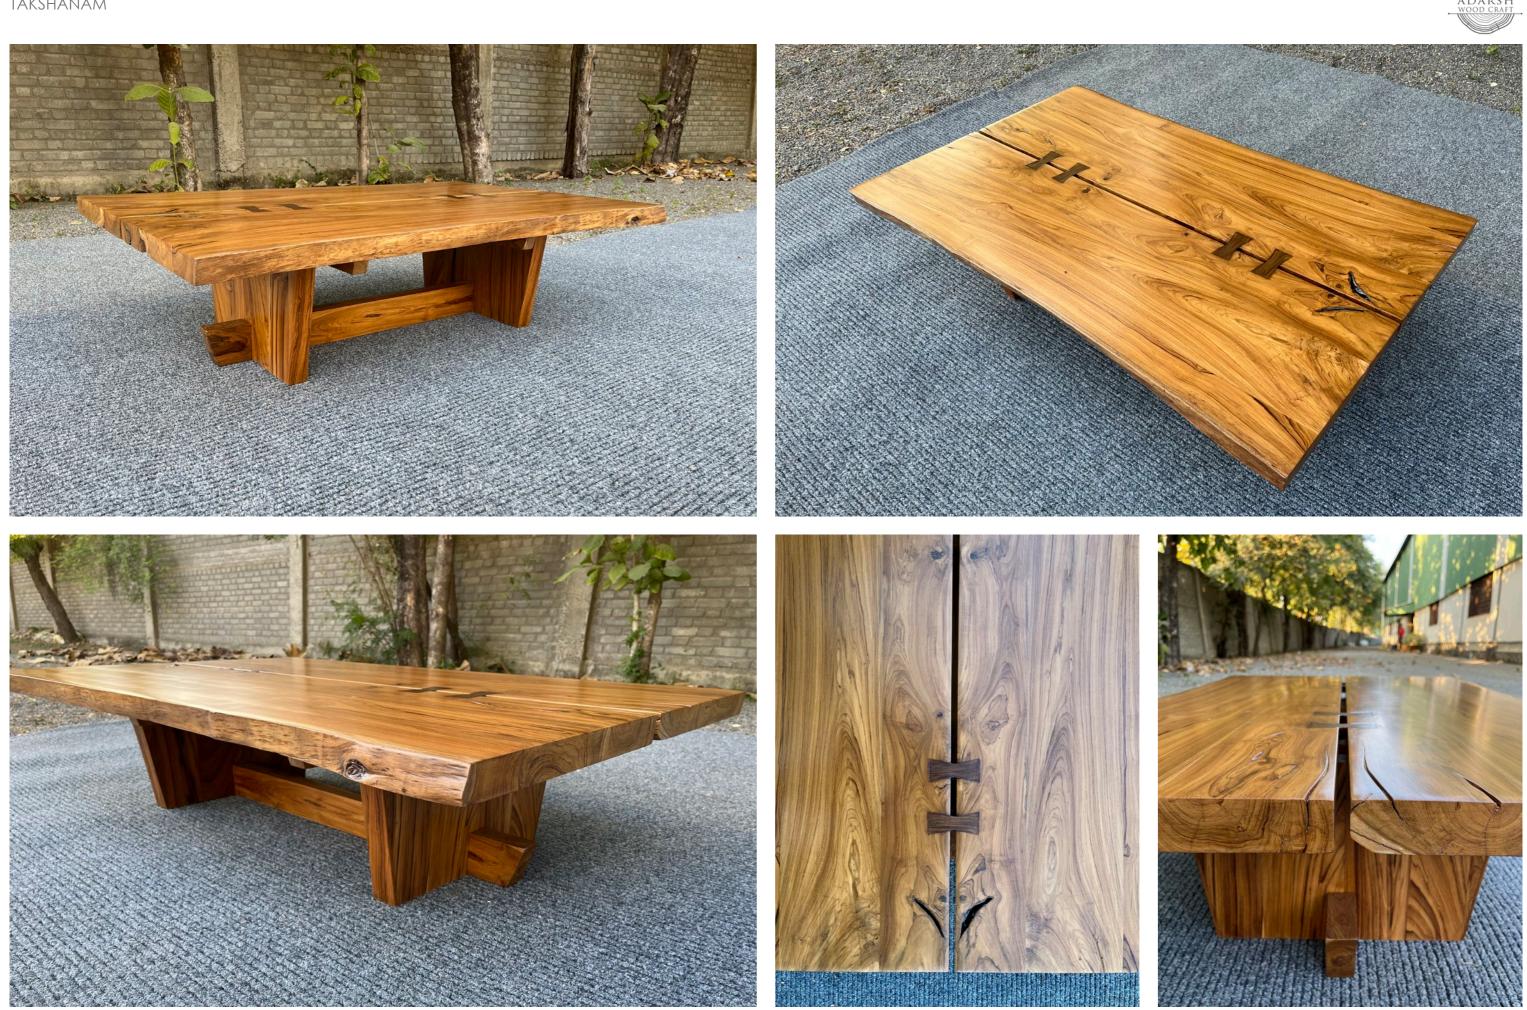

• Ahimsa conference table - 335 x 122 x 75 cms - White oak

• Ahara dining table - 310 x 110 x 75 cms - White murdah

• Gaja centre table - 153 x 76 x 40 cms - Teakwood

• Torii coffee table - 107 x 68 x 40 cms - White ash wood