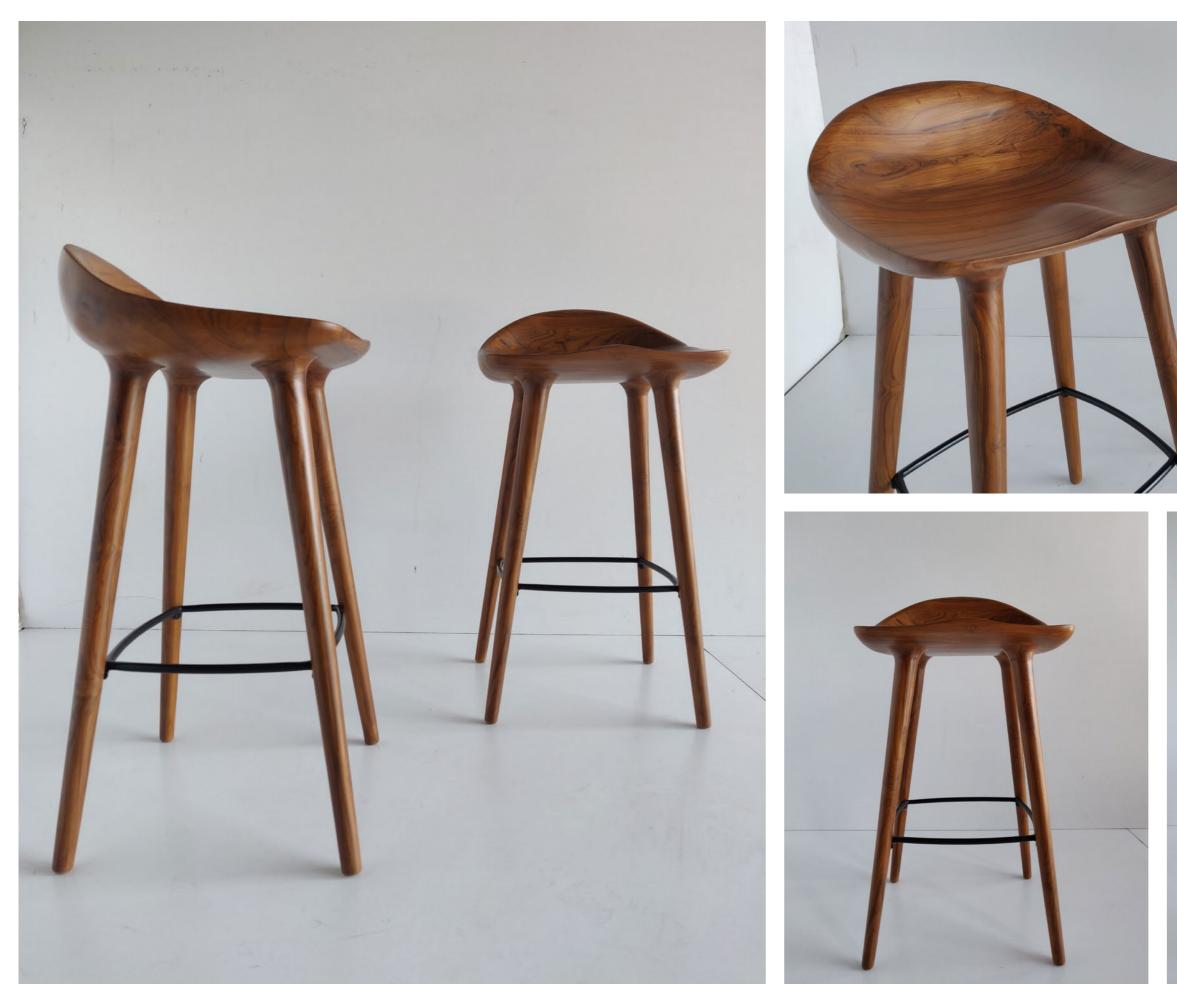

cms - White oak





• Ahara dining table - 310 x 110 x 75 cms - White murdah





• Gaja centre table - 153 x 76 x 40 cms - Teakwood





• Torii coffee table - 107 x 68 x 40 cms - White ash wood





• Oreo nest of tables - 46(dia) x 68 cms ; 38(dia) x 60 cms - Teakwood





• Frustum dining table - 214 x 92 x 75 cms - Teakwood

• Frustum dining chair - 46 x 56 x 95 cms - Teakwood





• Sakura dining table (6 seater) - 183 x 92 x 75 cms - White ash wood



• Sakura dining chair - 56 x 50 x 87 cms - White ash wood





• Divinity dining table (4 seater) - 122 x 92 x 75 cms - Teakwood





• Pierre armless chair - 46 x 54 x 86 cms - Teakwood







Divinity lounge chair + ottoman - 86 x 74 x 67 cms ; 61 x 38 x 35 cms - Teakwood



### • Divinity side table - 52 x 40 x 56 cms - Teakwood











• Pierre armchair - 58 x 51 x 83 cms - Teakwood















• Statesman chair - 60 x 65 x 84 cms - Teakwood







• Rocky chair - 65 x 82 x 100 cms - Teakwood



• Soldier chair - 60 x 55 x 75 cms - Teakwood







• Statesman office table - 183 x 92 x 75 cms - Teakwood





• Kangaroo chair - 60 x 80 x 60 cms - Teakwood





• Kathy chair - 74 x 80 x 67 cms - Teakwood













• Nizam sofa - 180 x 77 x 80 cms ; 73 x 77 x 80 cms - Teakwood





• Nizam centre table - 107 x 61 x 45 cms - Teakwood





• Vaanga sofa bench - 170 x 60 x 86 cms - Teakwood







• Luca sofa - 210 x 100 x 93 cms - Teakwood legs



• David sofa - 236 x 85 x 75 cms - Teakwood legs





• Chester sofa + ottoman - 244 x 84 x 75 cms ; 145 x 84 x 45- Teakwood legs





• Blossom lounge sofa - 290 x 1