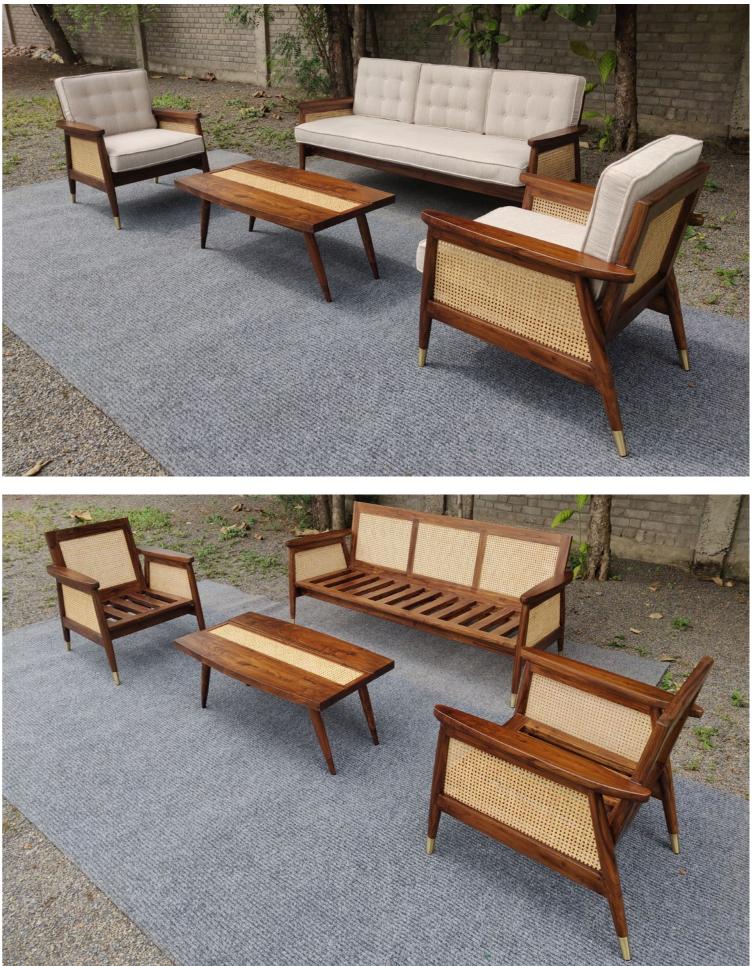

• Statesman office table - 183 x 92 x 75 cms - Teakwood

• Kangaroo chair - 60 x 80 x 60 cms - Teakwood

• Kathy chair - 74 x 80 x 67 cms - Teakwood

• Nizam sofa - 180 x 77 x 80 cms ; 73 x 77 x 80 cms - Teakwood

• Nizam centre table - 107 x 61 x 45 cms - Teakwood

• Vaanga sofa bench - 170 x 60 x 86 cms - Teakwood

• Luca sofa - 210 x 100 x 93 cms - Teakwood legs

• David sofa - 236 x 85 x 75 cms - Teakwood legs

• Chester sofa + ottoman - 244 x 84 x 75 cms ; 145 x 84 x 45- Teakwood legs