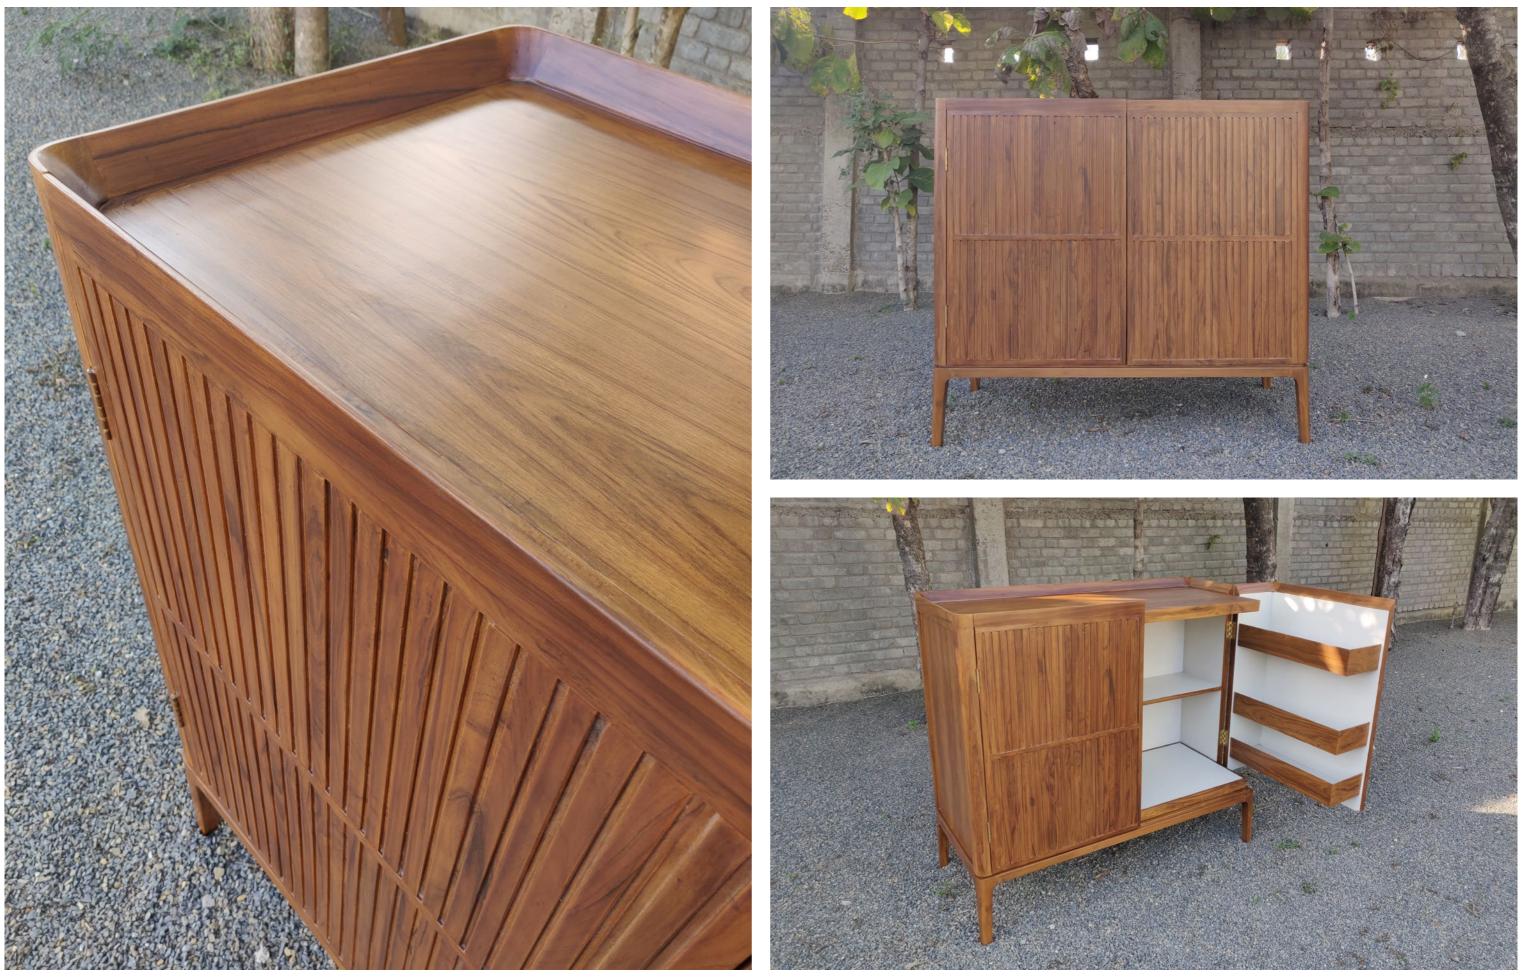

• Pierre sofa - 190 x 75 x 70 cms - Teakwood

• Kangaroo sofa (2 seater) - 120 x 80 x 60 cms - Teakwood

• Divinity daybed - 210 x 100 x 75 cms - Teakwood

• Okami table - 137 x 90 x 40 cms - Teakwood

• Sake bar cabinet - 153 x 46 x 168 cms - Teakwood