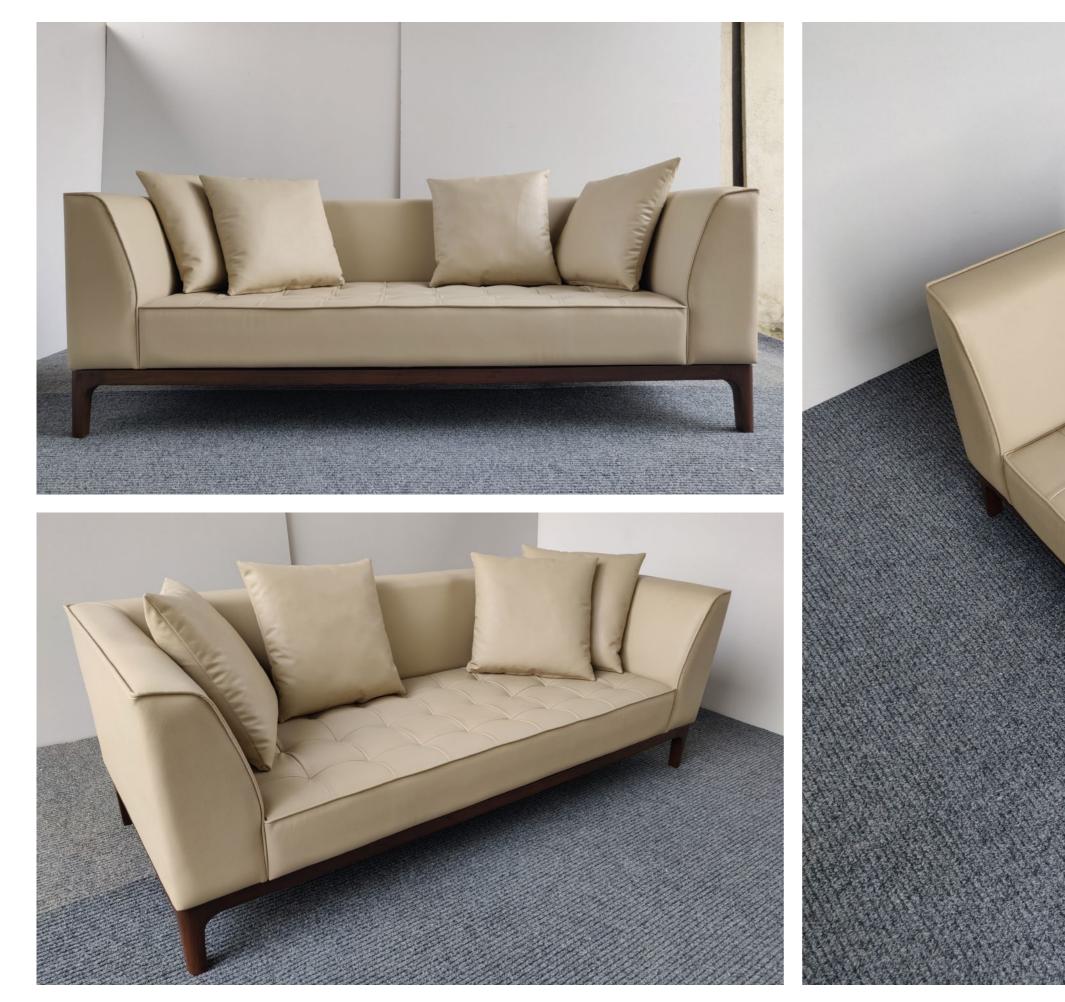

• Statesman office table - 183 x 92 x 75 cms - Teakwood

• Kangaroo chair - 60 x 80 x 60 cms - Teakwood

• Kathy chair - 74 x 80 x 67 cms - Teakwood

• Nizam sofa - 180 x 77 x 80 cms ; 73 x 77 x 80 cms - Teakwood