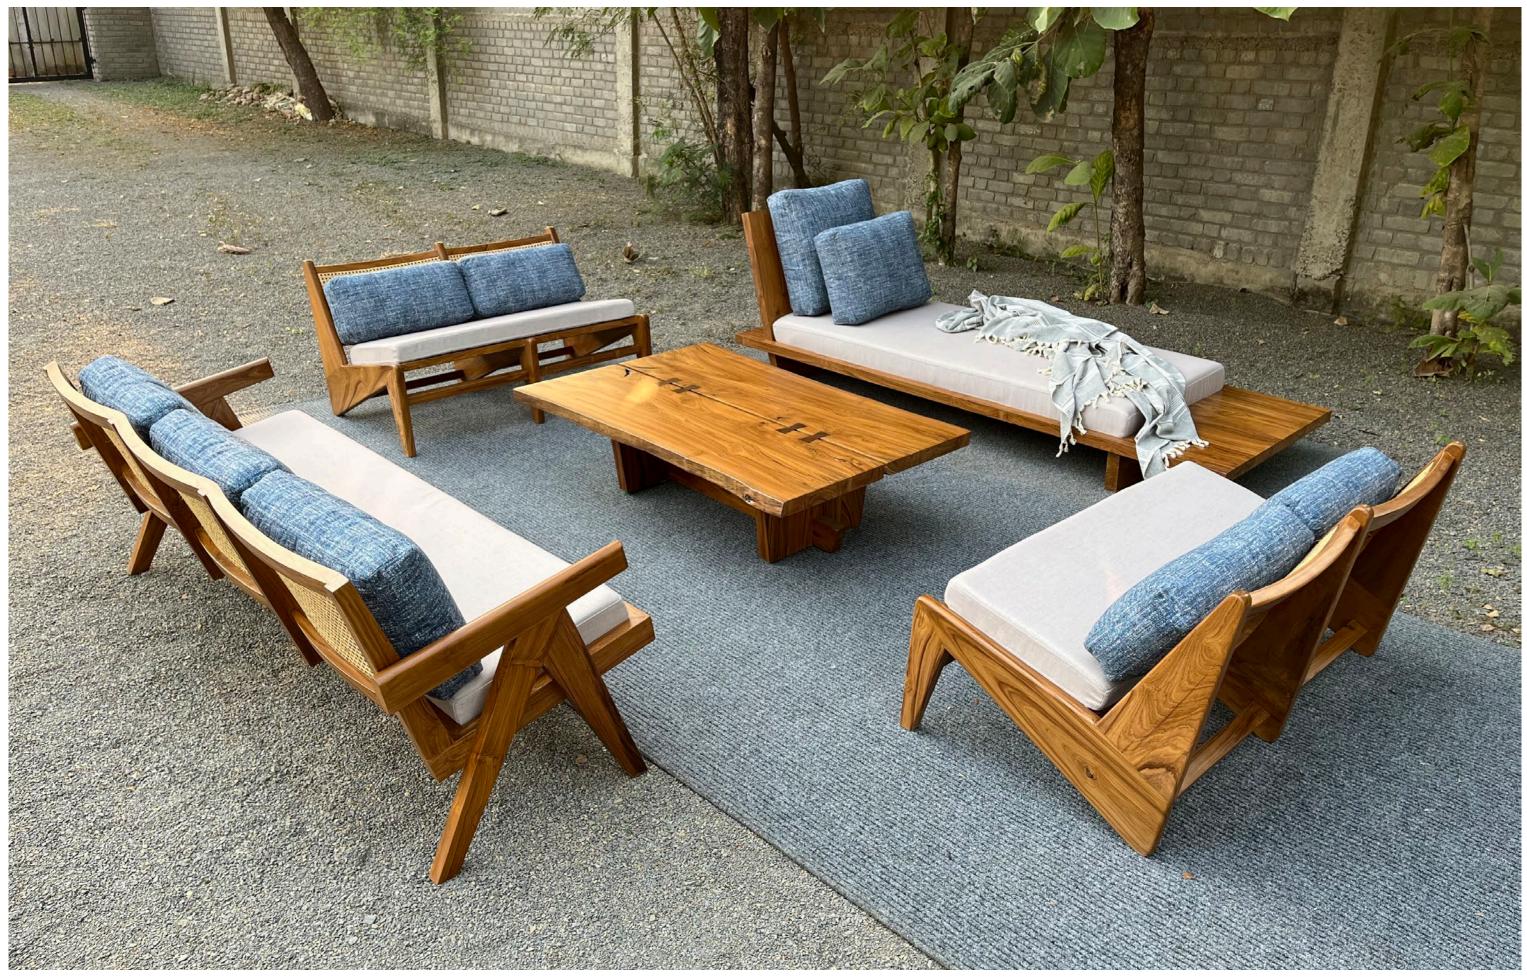

• Pierre sofa - 190 x 75 x 70 cms - Teakwood

• Kangaroo sofa (2 seater) - 120 x 80 x 60 cms - Teakwood

• Divinity daybed - 210 x 100 x 75 cms - Teakwood

• Okami table - 137 x 90 x 40 cms - Teakwood

• Sake bar cabinet - 153 x 46 x 168 cms - Teakwood

• Statesman office table - 183 x 92 x 75 cms - Teakwood

• Kangaroo chair - 60 x 80 x 60 cms - Teakwood

• Kathy chair - 74 x 80 x 67 cms - Teakwood

• Nizam sofa - 180 x 77 x 80 cms ; 73 x 77 x 80 cms - Teakwood