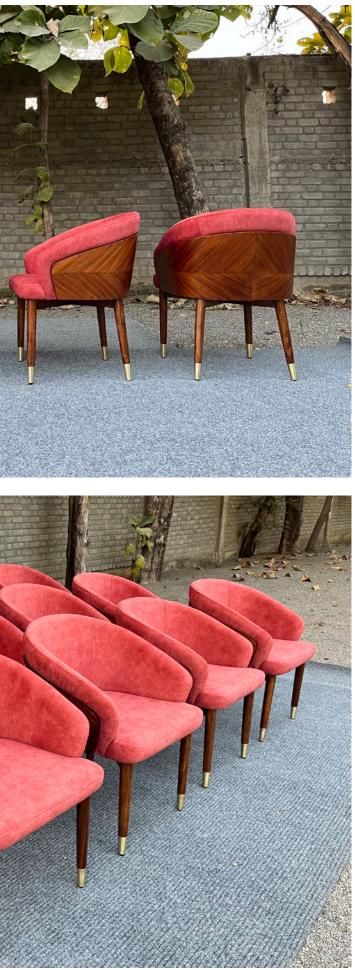

### • Divinity side table - 52 x 40 x 56 cms - Teakwood

• Pierre armchair - 58 x 51 x 83 cms - Teakwood

• Statesman chair - 60 x 65 x 84 cms - Teakwood

• Rocky chair - 65 x 82 x 100 cms - Teakwood

• Soldier chair - 60 x 55 x 75 cms - Teakwood