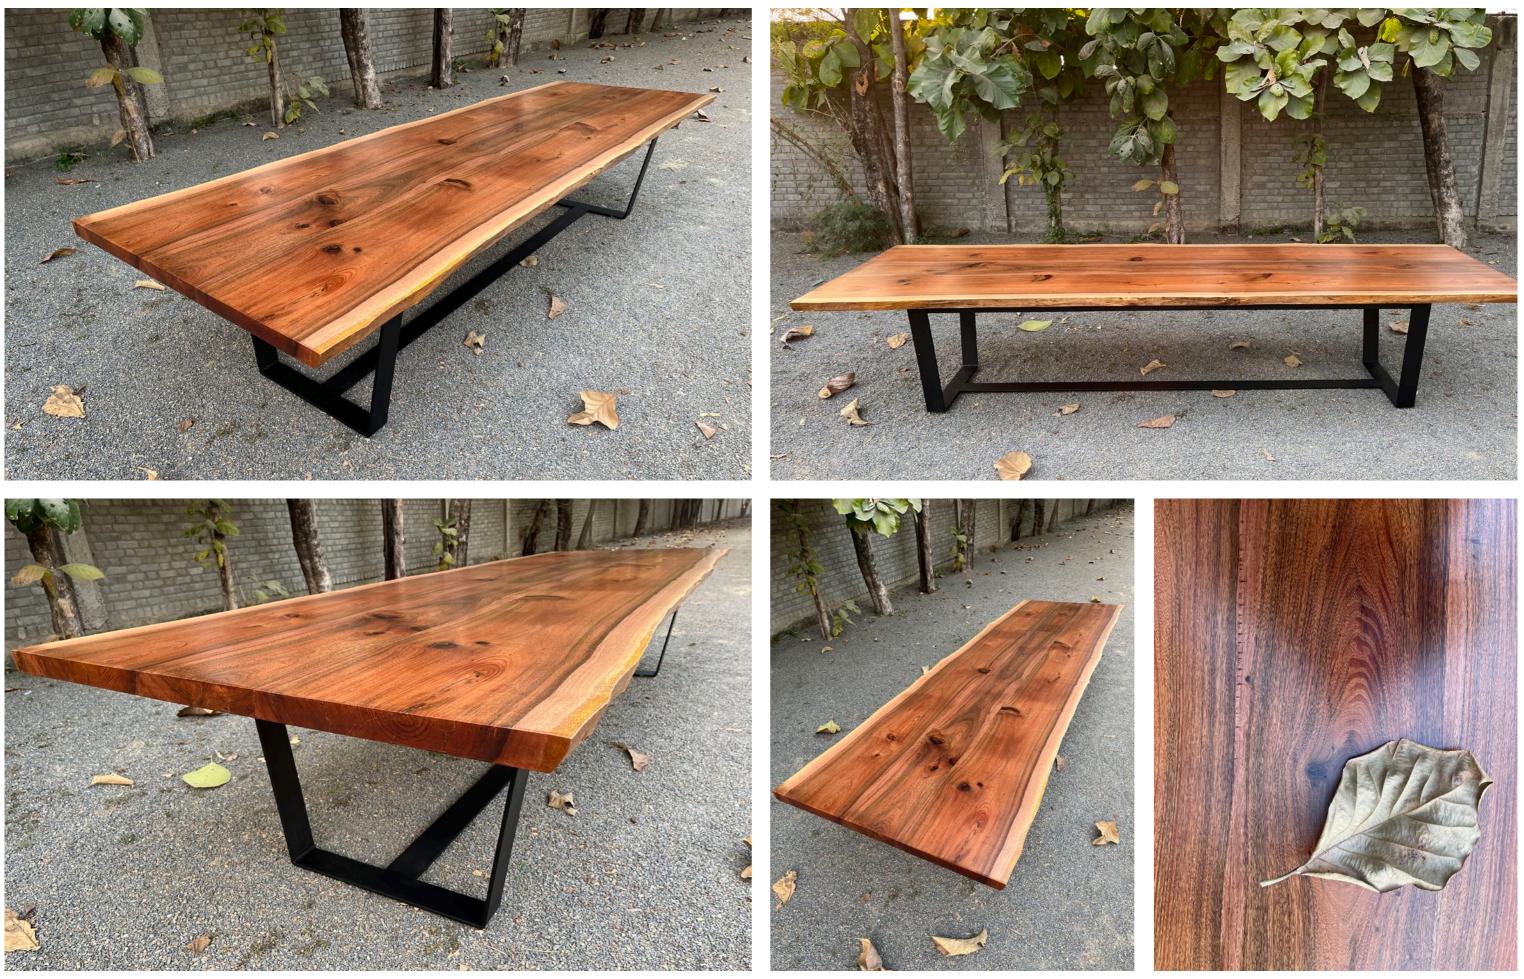

• Ahimsa conference table - 335 x 122 x 75 cms - White oak

• Ahara dining table - 310 x 110 x 75 cms - White murdah

• Gaja centre table - 153 x 76 x 40 cms - Teakwood

• Torii coffee table - 107 x 68 x 40 cms - White ash wood