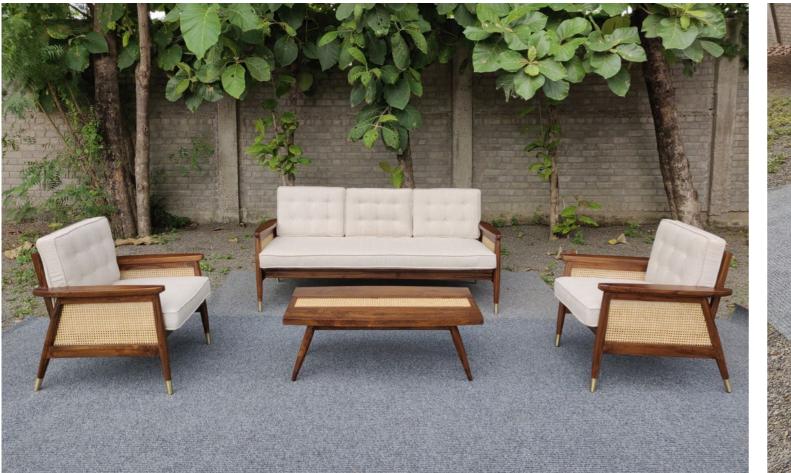

• Statesman office table - 183 x 92 x 75 cms - Teakwood

• Kangaroo chair - 60 x 80 x 60 cms - Teakwood

• Kathy chair - 74 x 80 x 67 cms - Teakwood

• Nizam sofa - 180 x 77 x 80 cms ; 73 x 77 x 80 cms - Teakwood

• Nizam centre table - 107 x 61 x 45 cms - Teakwood

• Vaanga sofa bench - 170 x 60 x 86 cms - Teakwood

• Luca sofa - 210 x 100 x 93 cms - Teakwood legs

• David sofa - 236 x 85 x 75 cms - Teakwood legs

• Chester sofa + ottoman - 244 x 84 x 75 cms ; 145 x 84 x 45- Teakwood legs