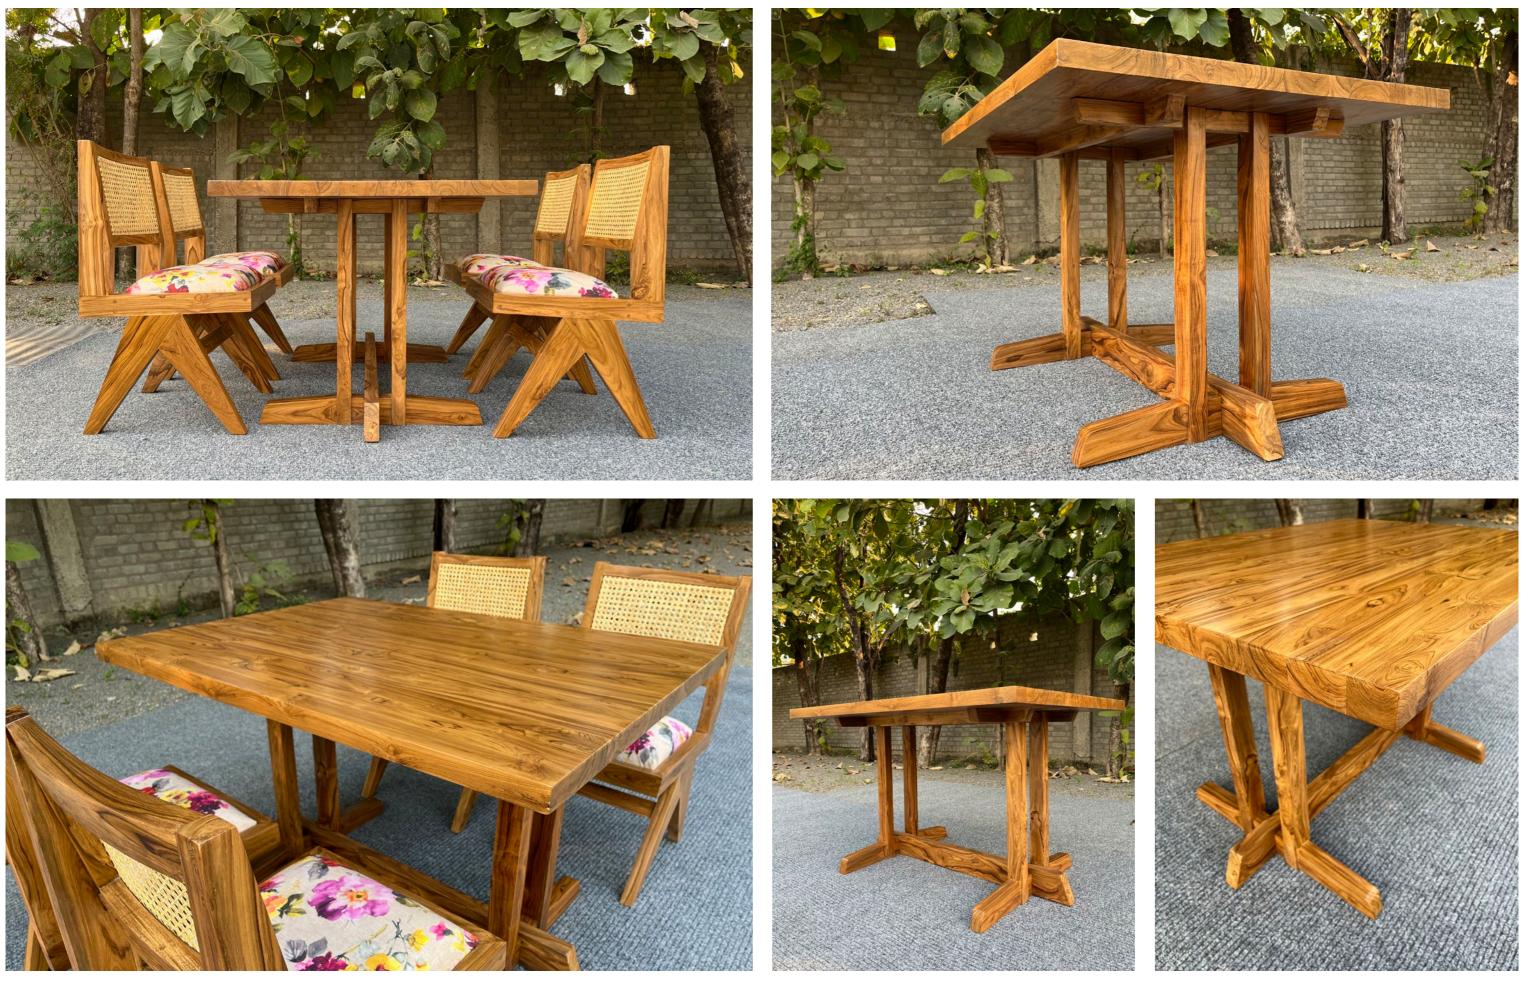

• Sakura dining chair - 56 x 50 x 87 cms - White ash wood

• Divinity dining table (4 seater) - 122 x 92 x 75 cms - Teakwood

• Pierre armless chair - 46 x 54 x 86 cms - Teakwood

Divinity lounge chair + ottoman - 86 x 74 x 67 cms ; 61 x 38 x 35 cms - Teakwood