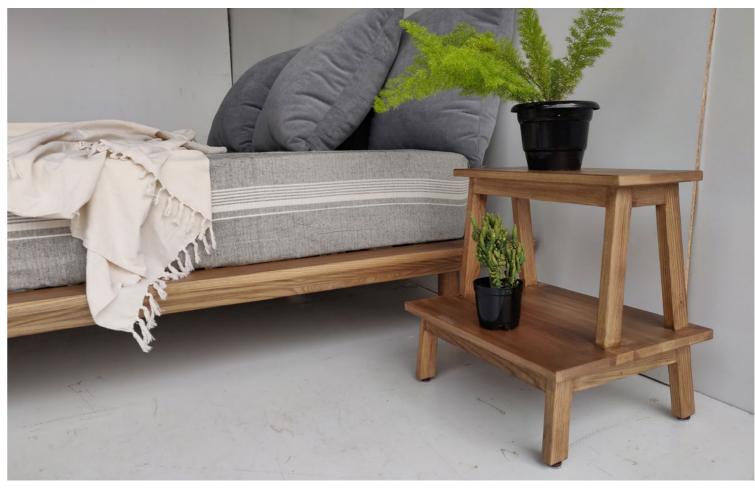

• Pise bedside table (small) - 51 x 45 x 45 cms - Teakwood

• Pise bedside table (large) - 75 x 45 x 45 cms - Teakwood

• Pise ledge - 141 x 40 x 27.5 cms - Teakwood

• Nizam TV console - 183 x 41 x 75 cms - Teakwood