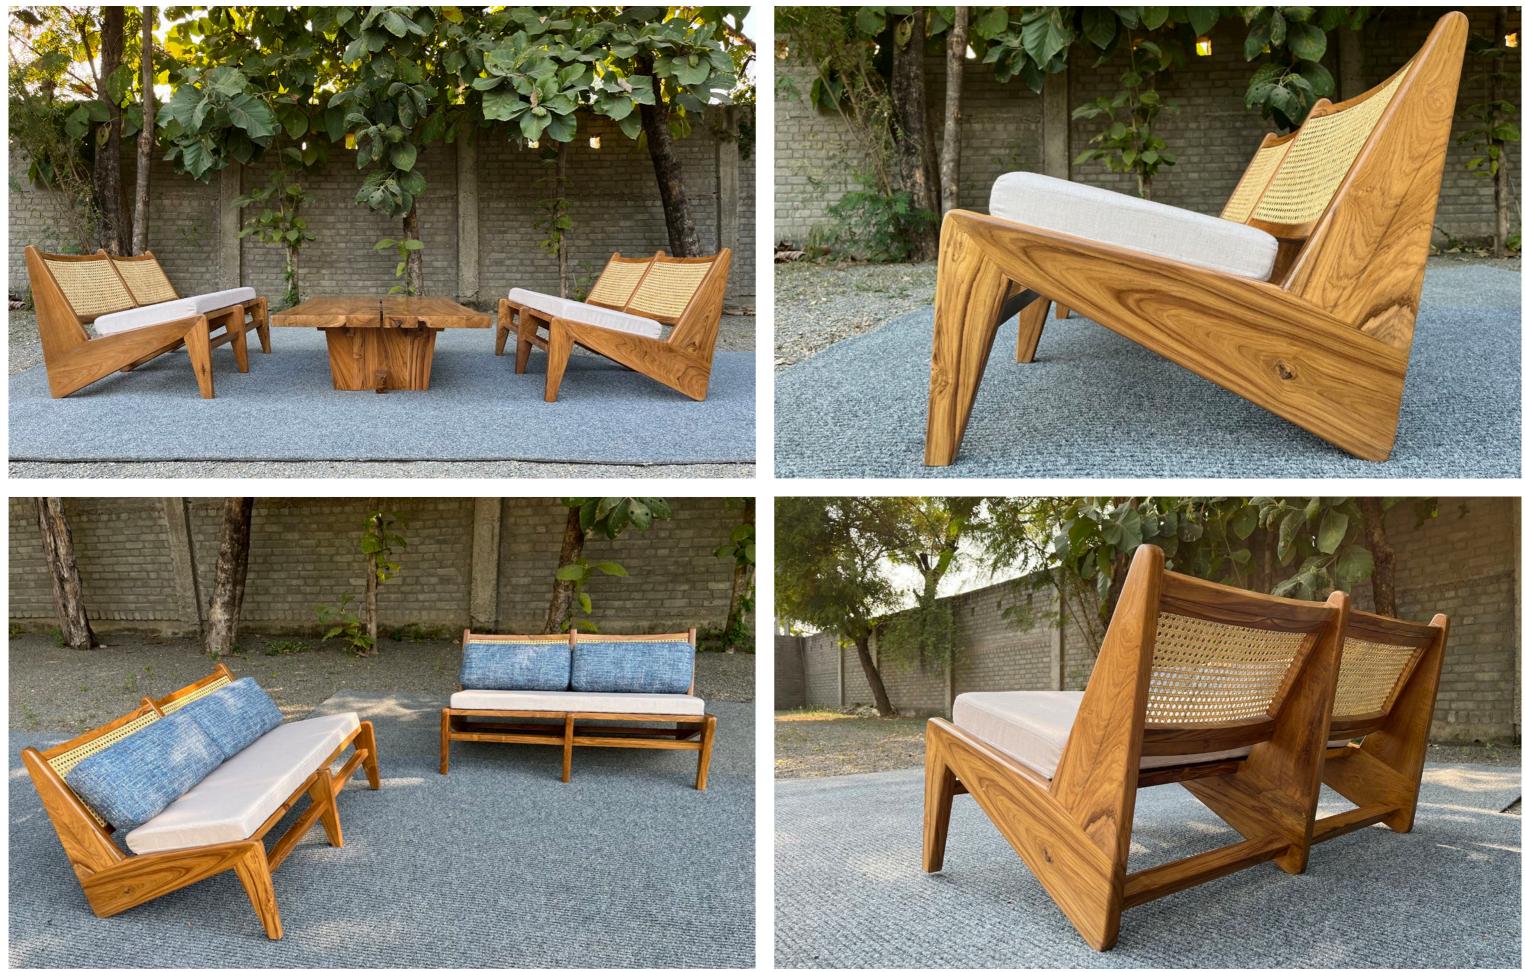

• Pierre sofa - 190 x 75 x 70 cms - Teakwood

• Kangaroo sofa (2 seater) - 120 x 80 x 60 cms - Teakwood

• Divinity daybed - 210 x 100 x 75 cms - Teakwood

• Okami table - 137 x 90 x 40 cms - Teakwood

• Sake bar cabinet - 153 x 46 x 168 cms - Teakwood

• Statesman office table - 183 x 92 x 75 cms - Teakwood

• Kangaroo chair - 60 x 80 x 60 cms - Teakwood

• Kathy chair - 74 x 80 x 67 cms - Teakwood

• Nizam sofa - 180 x 77 x 80 cms ; 73 x 77 x 80 cms - Teakwood