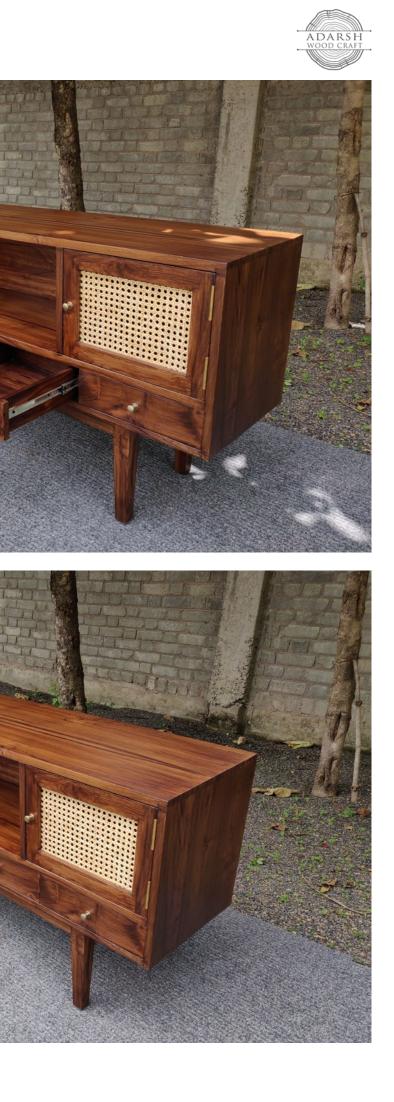

• Pise bedside table (small) - 51 x 45 x 45 cms - Teakwood

• Pise bedside table (large) - 75 x 45 x 45 cms - Teakwood

• Pise ledge - 141 x 40 x 27.5 cms - Teakwood

• Nizam TV console - 183 x 41 x 75 cms - Teakwood