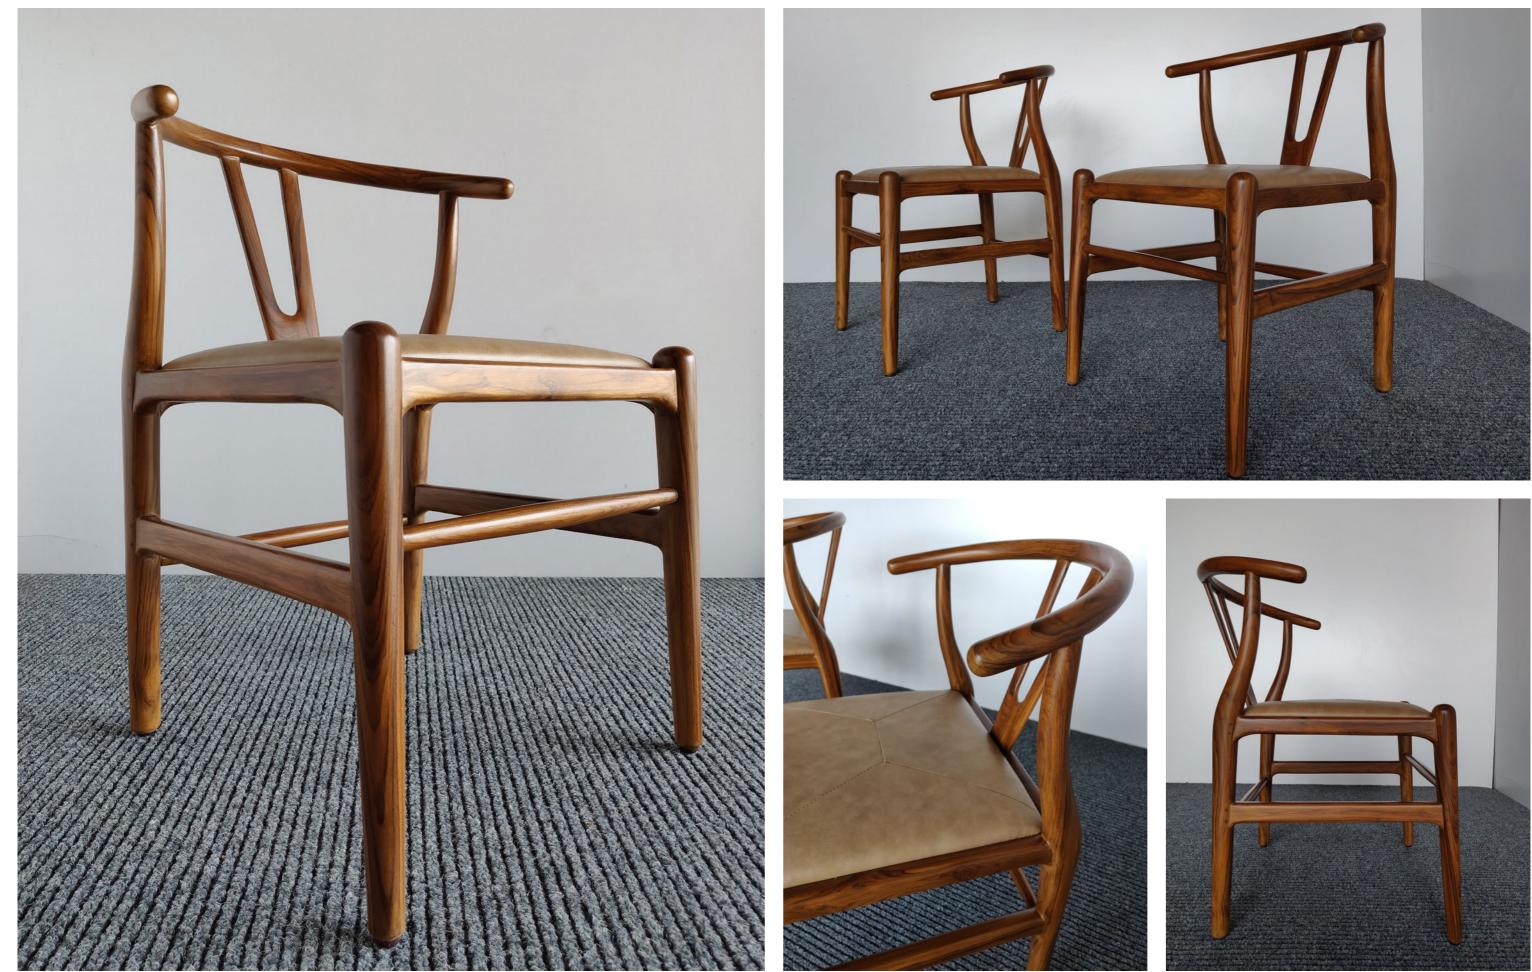

• Statesman office table - 183 x 92 x 75 cms - Teakwood

• Kangaroo chair - 60 x 80 x 60 cms - Teakwood

• Kathy chair - 74 x 80 x 67 cms - Teakwood

• Nizam sofa - 180 x 77 x 80 cms ; 73 x 77 x 80 cms - Teakwood