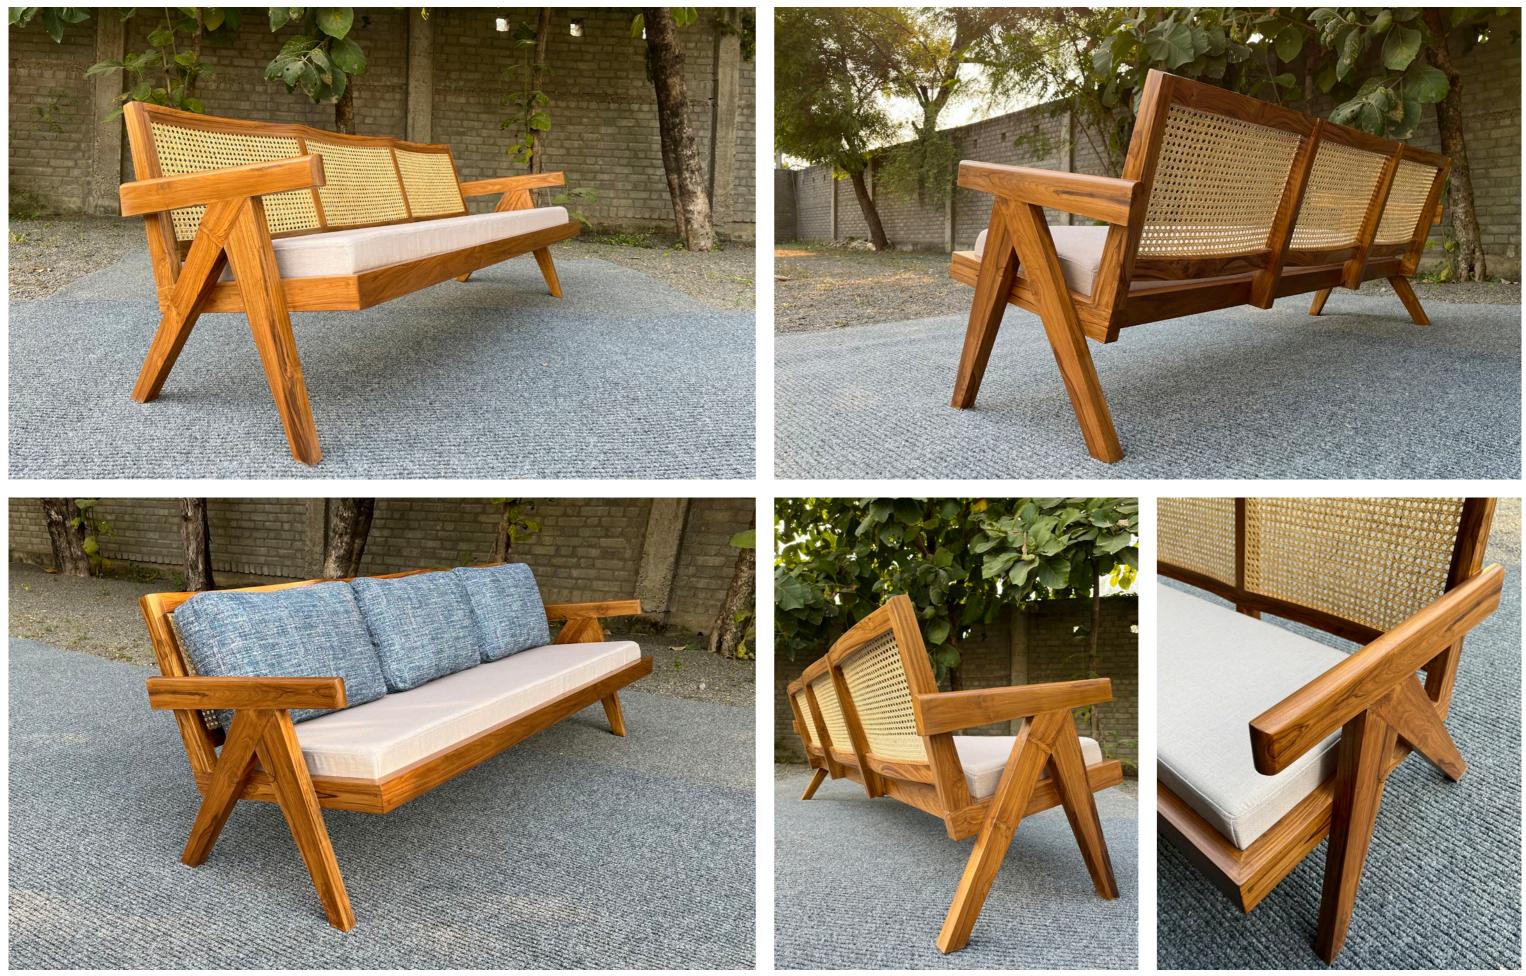

• Pierre sofa - 190 x 75 x 70 cms - Teakwood

• Kangaroo sofa (2 seater) - 120 x 80 x 60 cms - Teakwood

• Divinity daybed - 210 x 100 x 75 cms - Teakwood

• Okami table - 137 x 90 x 40 cms - Teakwood

• Sake bar cabinet - 153 x 46 x 168 cms - Teakwood